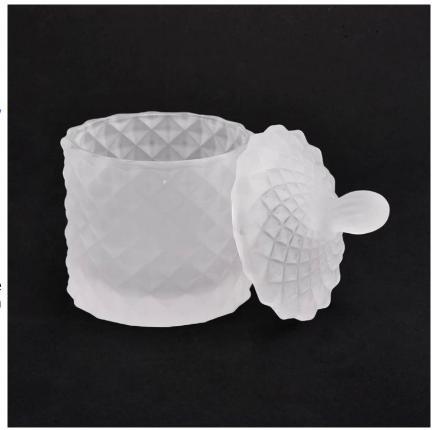

### matte white geo cut glass candle jar

Luxury electroplating glass candle jar for home decorations and hotel decorations.

Sunny Glassware not only makes OEM/ODM orders, but also helps many brands start with product concepts.

#### Flexible size design can quickly expand your market

Top dia: 88mm Bottom dia: 83mm Height: 100mm Weight:400g Capacity: 395ml

We turn your ideas into creative fragrance products and sell them in

the local market.

#### **Product Features**

- 1. Home decoration glass perfume bottle of high quality.
- 2. Suitable for use in hotel, wedding, etc.
- 3. Meet the ASTM test product features.