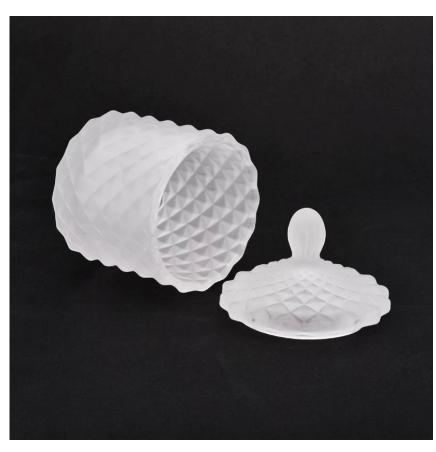

### matte white geo cut glass candle jar

Luxury electroplating glass candle jar for home decorations and hotel decorations.

Sunny Glassware not only makes OEM/ODM orders, but also helps many brands start with product concepts.

#### Flexible size design can quickly expand your market

Top dia: 88mm Bottom dia: 83mm Height: 100mm Weight:400g Capacity: 395ml

We turn your ideas into creative fragrance products and sell them in

the local market.

#### **Product Features**

- 1. Home decoration glass perfume bottle of high quality.
- 2. Suitable for use in hotel, wedding, etc.
- 3. Meet the ASTM test product features.