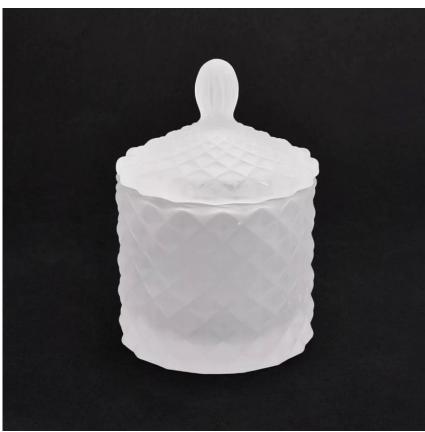

### matte white geo cut glass candle jar

Luxury electroplating glass candle jar for home decorations and hotel decorations.

Sunny Glassware not only makes OEM/ODM orders, but also helps many brands start with product concepts.

#### Flexible size design can quickly expand your market

Top dia: 88mm Bottom dia: 83mm Height: 100mm Weight:400g Capacity: 395ml

We turn your ideas into creative fragrance products and sell them in

the local market.

#### **Product Features**

- 1. Home decoration glass perfume bottle of high quality.
- 2. Suitable for use in hotel, wedding, etc.
- 3. Meet the ASTM test product features.