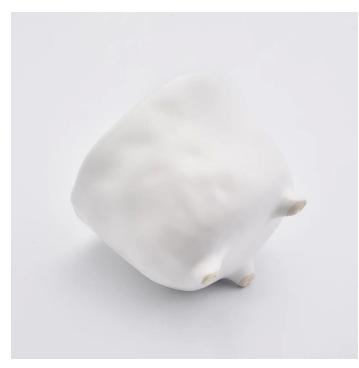

#### matte white ceramic candle vessel with feet

## Flexible size design allows your market to grow rapidly

Item No.:SGYC19082201 Top dia:135mm Bottom dia:100mm Height:110mm Weight:563g Capacity:840ml

Custom designs and different sizes available

**Packing & Shipping** 