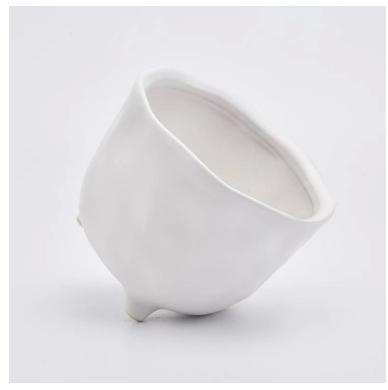

#### matte white ceramic candle vessel with feet

## Flexible size design allows your market to grow rapidly

Item No.:SGYC19082201 Top dia:135mm Bottom dia:100mm Height:110mm Weight:563g Capacity:840ml

Custom designs and different sizes available

**Packing & Shipping** 