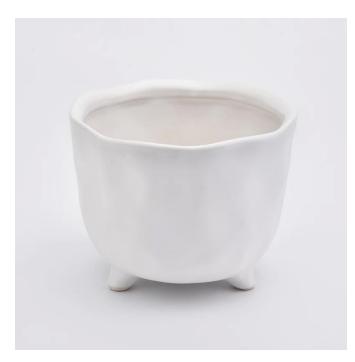

#### matte white ceramic candle vessel with feet

## Flexible size design allows your market to grow rapidly

Item No.:SGYC19082201 Top dia:135mm Bottom dia:100mm Height:110mm Weight:563g Capacity:840ml

Custom designs and different sizes available

**Packing & Shipping** 