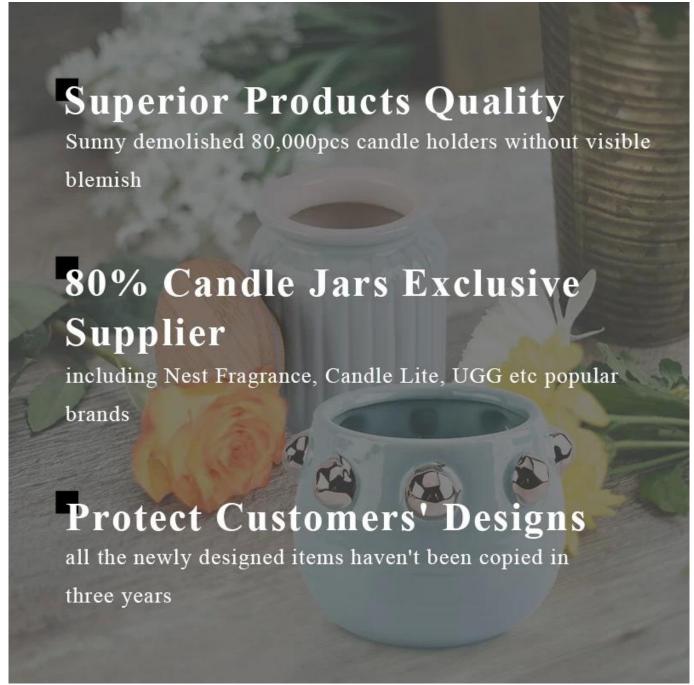

Sunny Glassware is the leading manufacturer of candle holders in China. Sunny Glassware not only carries out OEM / ODM orders, but also helps many brands start the product concept.

Contact us: sales36@sunnyglassware.com for more details



| product name | matte white ceramic candle jars with debossing designs |
|--------------|--------------------------------------------------------|
| Item         | SGMK19120701-ceramic candle jars                       |

| Size             | Top dia:88m Bottom dia: 50mm Height: 100mm Weight:313g Capacity: 410ml matte white ceramic candle jars with debossing designs                                                                                               |
|------------------|-----------------------------------------------------------------------