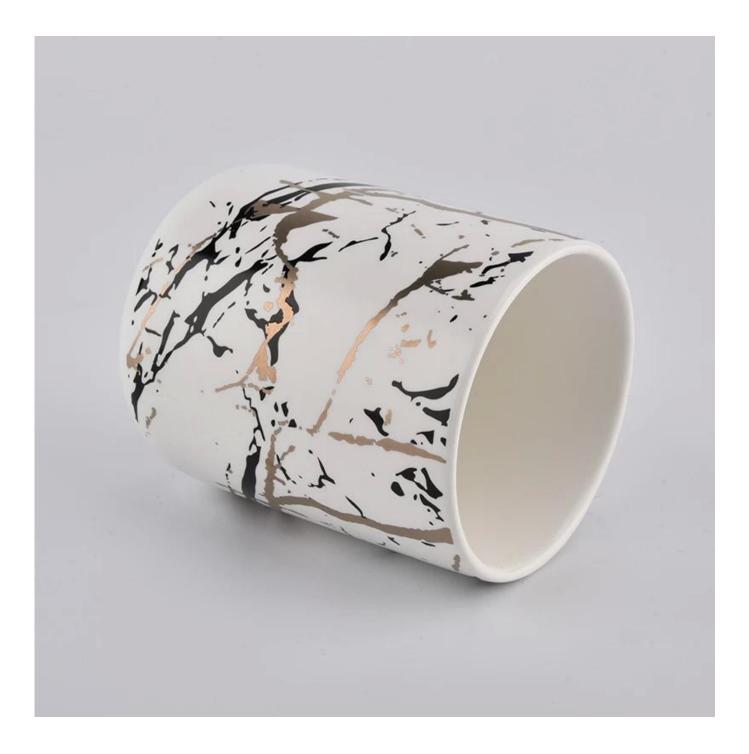

Contact us: sales30@sunnyglassware.com for more details

| product name | Marble ceramic matte candle container for wholesale |
|--------------|-----------------------------------------------------|
| Article      | SGMK20111801                                        |

| Cut it                  | Top dia: 82.5mm<br>Bottom dia: 55mm<br>Height: 102mm<br>Weight: 300g<br>Capacity: 380ml                                                                                                                                   |
|-------------------------|---------------------------------------------------------------------------------------------------------------------------------------------------------------------------------------------------------------------------|
| Capacity                | candle holders of different sizes etc. It's available                                                                                                                                                                     |
| Sampling time           | <ul><li>1.5 days if the shape and size of the products exist</li><li>2.15 days if you need a new shape and size of the products</li></ul>                                                                                 |
| package                 | Regular security packing 24 pieces / 36 pieces / 48 pieces and so on for export carton with egg divider                                                                                                                   |
| MOQ                     | 3000pcs                                                                                                                                                                                                                   |
| Delivery time           | Within 55 days of order confirmation                                                                                                                                                                                      |
| Payment terms           | 30% deposit by T / T in advance, the balance after showing the copy of B / L $$                                                                                                                                           |
| Product characteristics | <ol> <li>High quality and competitive prices</li> <li>ASTM test</li> <li>Ecological</li> <li>It is widely aimed at weddings, parties, home, bars etc.</li> <li>ceramic contianer with transmutation decoration</li> </ol> |