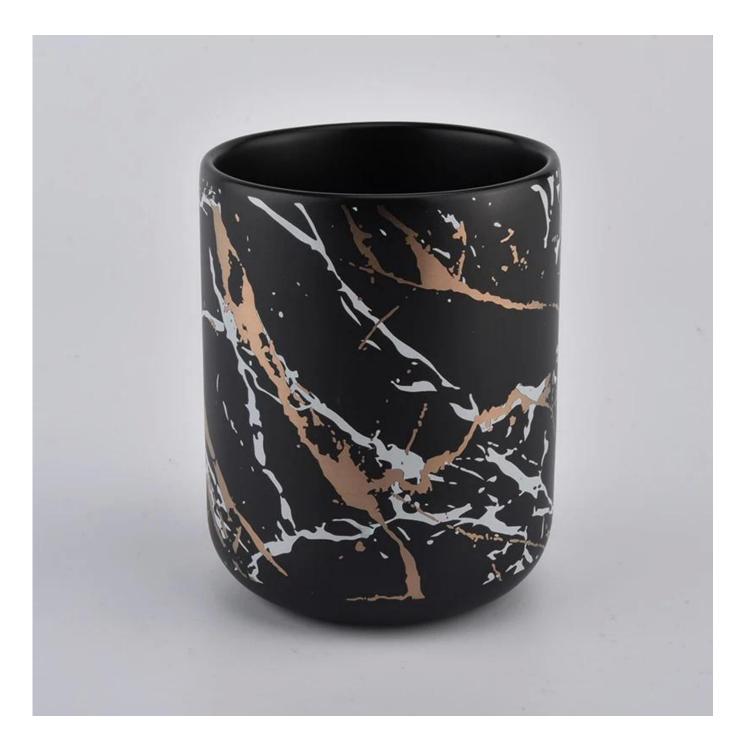

Contact us: sales30@sunnyglassware.com for more details

| product name | Marble ceramic matte candle container for wholesale |
|--------------|-----------------------------------------------------|
| Article      | SGMK20111801                                        |

| Cut it                  | Top dia: 82.5mm<br>Bottom dia: 55mm<br>Height: 102mm<br>Weight: 300g<br>Capacity: 380ml                                                                                                                                   |
|-------------------------|---------------------------------------------------------------------------------------------------------------------------------------------------------------------------------------------------------------------------|
| Capacity                | candle holders of different sizes etc. It's available                                                                                                                                                                     |
| Sampling time           | <ul><li>1.5 days if the shape and size of the products exist</li><li>2.15 days if you need a new shape and size of the products</li></ul>                                                                                 |
| package                 | Regular security packing 24 pieces / 36 pieces / 48 pieces and so on for export carton with egg divider                                                                                                                   |
| MOQ                     | 3000pcs                                                                                                                                                                                                                   |
| Delivery time           | Within 55 days of order confirmation                                                                                                                                                                                      |
| Payment terms           | 30% deposit by T / T in advance, the balance after showing the copy of B / L $$                                                                                                                                           |
| Product characteristics | <ol> <li>High quality and competitive prices</li> <li>ASTM test</li> <li>Ecological</li> <li>It is widely aimed at weddings, parties, home, bars etc.</li> <li>ceramic contianer with transmutation decoration</li> </ol> |