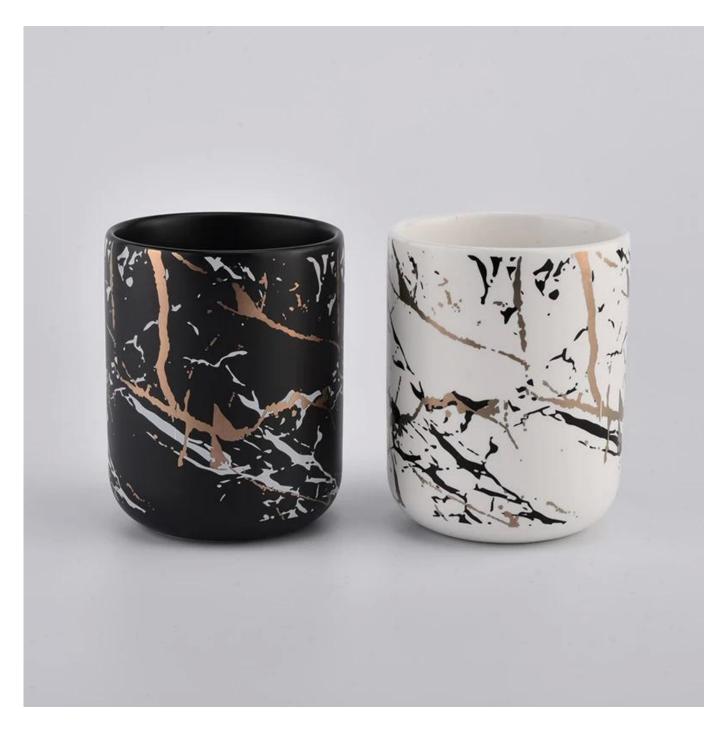

Contact us: sales30@sunnyglassware.com for more details

| product name | Marble ceramic matte candle container for wholesale |
|--------------|-----------------------------------------------------|
| Article      | SGMK20111801                                        |

| Cut it                  | Top dia: 82.5mm<br>Bottom dia: 55mm<br>Height: 102mm<br>Weight: 300g<br>Capacity: 380ml                                                                                                                                   |
|-------------------------|---------------------------------------------------------------------------------------------------------------------------------------------------------------------------------------------------------------------------|
| Capacity                | candle holders of different sizes etc. It's available                                                                                                                                                                     |
| Sampling time           | <ul><li>1.5 days if the shape and size of the products exist</li><li>2.15 days if you need a new shape and size of the products</li></ul>                                                                                 |
| package                 | Regular security packing 24 pieces / 36 pieces / 48 pieces and so on for export carton with egg divider                                                                                                                   |
| MOQ                     | 3000pcs                                                                                                                                                                                                                   |
| Delivery time           | Within 55 days of order confirmation                                                                                                                                                                                      |
| Payment terms           | 30% deposit by T / T in advance, the balance after showing the copy of B / L $$                                                                                                                                           |
| Product characteristics | <ol> <li>High quality and competitive prices</li> <li>ASTM test</li> <li>Ecological</li> <li>It is widely aimed at weddings, parties, home, bars etc.</li> <li>ceramic contianer with transmutation decoration</li> </ol> |