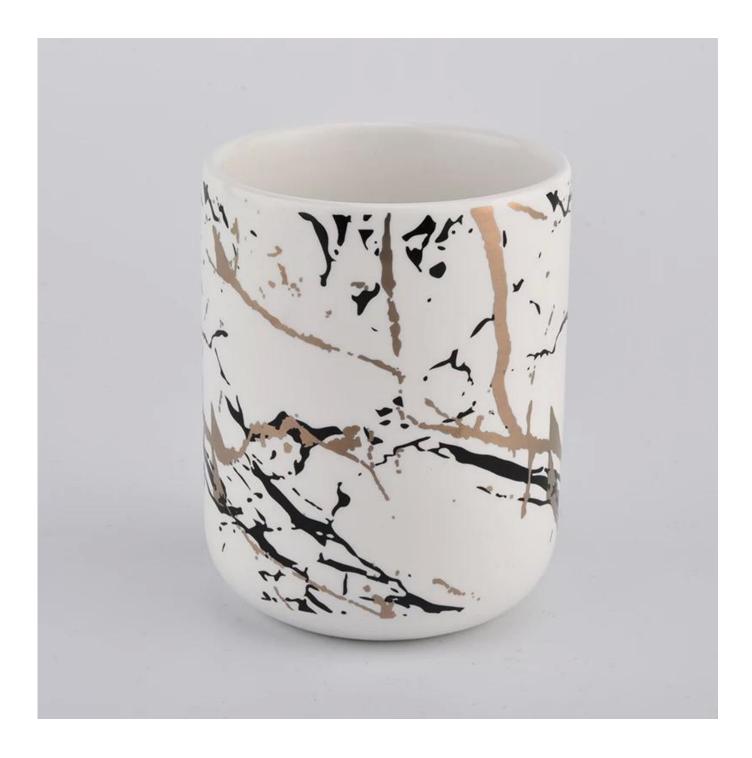

Contact us: sales30@sunnyglassware.com for more details

| product name | Marble ceramic matte candle container for wholesale |
|--------------|-----------------------------------------------------|
| Article      | SGMK20111801                                        |

| Cut it                  | Top dia: 82.5mm<br>Bottom dia: 55mm<br>Height: 102mm<br>Weight: 300g<br>Capacity: 380ml                                                                                                                                   |
|-------------------------|---------------------------------------------------------------------------------------------------------------------------------------------------------------------------------------------------------------------------|
| Capacity                | candle holders of different sizes etc. It's available                                                                                                                                                                     |
| Sampling time           | <ul><li>1.5 days if the shape and size of the products exist</li><li>2.15 days if you need a new shape and size of the products</li></ul>                                                                                 |
| package                 | Regular security packing 24 pieces / 36 pieces / 48 pieces and so on for export carton with egg divider                                                                                                                   |
| MOQ                     | 3000pcs                                                                                                                                                                                                                   |
| Delivery time           | Within 55 days of order confirmation                                                                                                                                                                                      |
| Payment terms           | 30% deposit by T / T in advance, the balance after showing the copy of B / L $$                                                                                                                                           |
| Product characteristics | <ol> <li>High quality and competitive prices</li> <li>ASTM test</li> <li>Ecological</li> <li>It is widely aimed at weddings, parties, home, bars etc.</li> <li>ceramic contianer with transmutation decoration</li> </ol> |