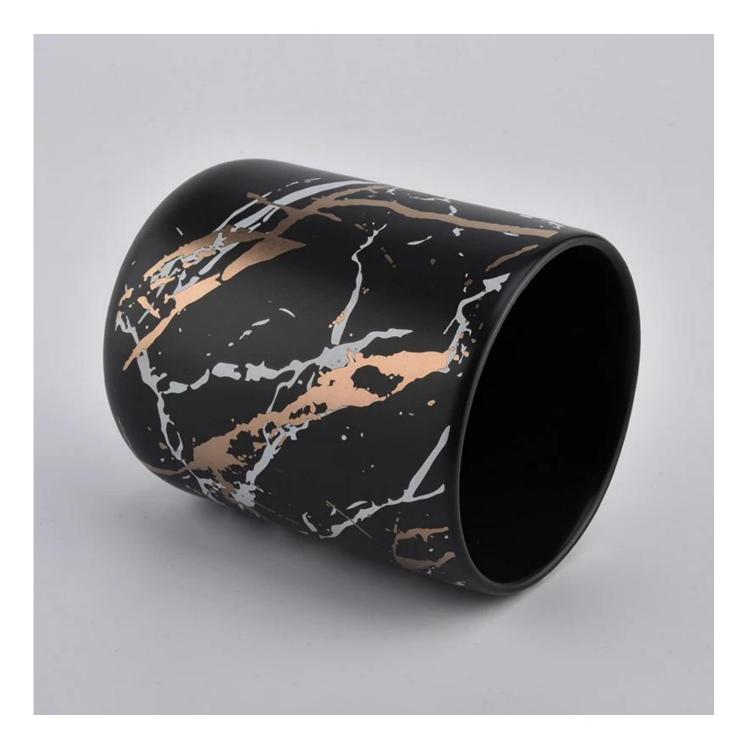

Contact us: sales30@sunnyglassware.com for more details

| product name | Marble ceramic matte candle container for wholesale |
|--------------|-----------------------------------------------------|
| Article      | SGMK20111801                                        |

| Cut it                  | Top dia: 82.5mm<br>Bottom dia: 55mm<br>Height: 102mm<br>Weight: 300g<br>Capacity: 380ml                                                                                                                                   |
|-------------------------|---------------------------------------------------------------------------------------------------------------------------------------------------------------------------------------------------------------------------|
| Capacity                | candle holders of different sizes etc. It's available                                                                                                                                                                     |
| Sampling time           | <ul><li>1.5 days if the shape and size of the products exist</li><li>2.15 days if you need a new shape and size of the products</li></ul>                                                                                 |
| package                 | Regular security packing 24 pieces / 36 pieces / 48 pieces and so on for export carton with egg divider                                                                                                                   |
| MOQ                     | 3000pcs                                                                                                                                                                                                                   |
| Delivery time           | Within 55 days of order confirmation                                                                                                                                                                                      |
| Payment terms           | 30% deposit by T / T in advance, the balance after showing the copy of B / L $$                                                                                                                                           |
| Product characteristics | <ol> <li>High quality and competitive prices</li> <li>ASTM test</li> <li>Ecological</li> <li>It is widely aimed at weddings, parties, home, bars etc.</li> <li>ceramic contianer with transmutation decoration</li> </ol> |