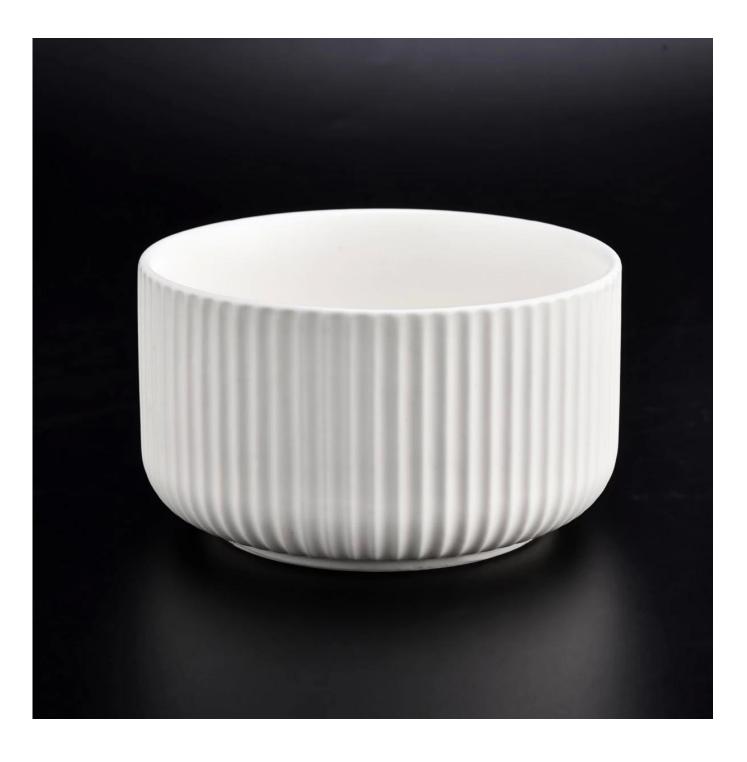

#### matte white ceramic candle holder with lines

## **Protect Customers' Designs**

all the newly designed items haven't been copied in

three years

product namematte white ceramic candle holder with linesArticleSGMK21032207

| Cut it                  | Top dia: 115 mm<br>Bottom dia: 85 mm<br>Height: 65 mm<br>Weight: 322 g<br>Capacity: 440 ml                                                                                                                                |
|-------------------------|---------------------------------------------------------------------------------------------------------------------------------------------------------------------------------------------------------------------------|
| Capacity                | candle holders of different sizes etc. It's available                                                                                                                                                                     |
| Sampling time           | <ul><li>1.5 days if the shape and size of the products exist</li><li>2.15 days if you need a new shape and size of the products</li></ul>                                                                                 |
| package                 | Regular security packing 24 pieces / 36 pieces / 48 pieces and so on for export carton with egg divider                                                                                                                   |
| MOQ                     | 3000pcs                                                                                                                                                                                                                   |
| Delivery time           | Within 55 days of order confirmation                                                                                                                                                                                      |
| Payment terms           | 30% deposit by T / T in advance, the balance after showing the copy of B / L $$                                                                                                                                           |
| Product characteristics | <ol> <li>High quality and competitive prices</li> <li>ASTM test</li> <li>Ecological</li> <li>It is widely aimed at weddings, parties, home, bars etc.</li> <li>ceramic contianer with transmutation decoration</li> </ol> |