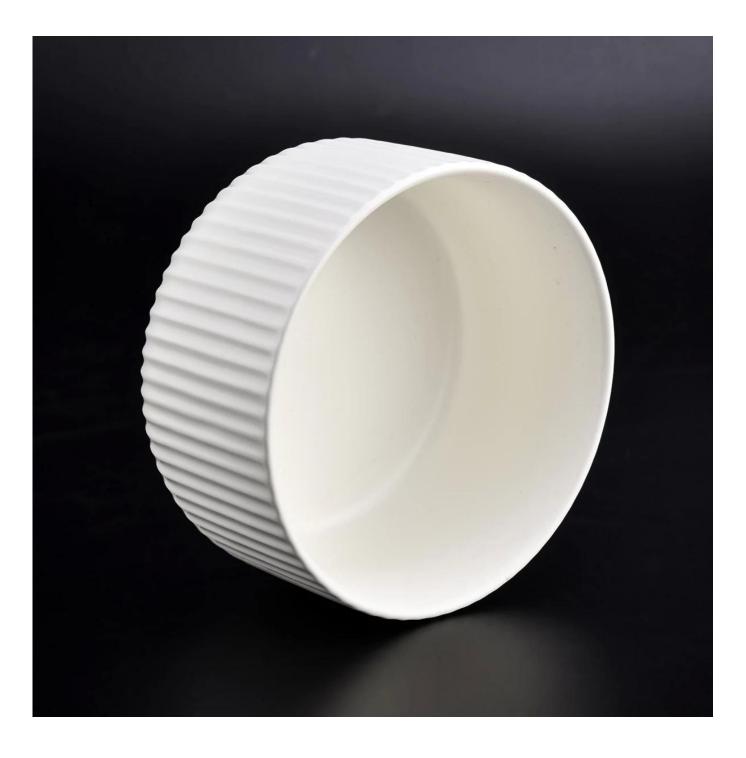

#### matte white ceramic candle holder with lines

## **Protect Customers' Designs**

all the newly designed items haven't been copied in

three years

product namematte white ceramic candle holder with linesArticleSGMK21032207

| Cut it                  | Top dia: 115 mm<br>Bottom dia: 85 mm<br>Height: 65 mm<br>Weight: 322 g<br>Capacity: 440 ml                                                                                                                                |
|-------------------------|---------------------------------------------------------------------------------------------------------------------------------------------------------------------------------------------------------------------------|
| Capacity                | candle holders of different sizes etc. It's available                                                                                                                                                                     |
| Sampling time           | <ul><li>1.5 days if the shape and size of the products exist</li><li>2.15 days if you need a new shape and size of the products</li></ul>                                                                                 |
| package                 | Regular security packing 24 pieces / 36 pieces / 48 pieces and so on for export carton with egg divider                                                                                                                   |
| MOQ                     | 3000pcs                                                                                                                                                                                                                   |
| Delivery time           | Within 55 days of order confirmation                                                                                                                                                                                      |
| Payment terms           | 30% deposit by T / T in advance, the balance after showing the copy of B / L $$                                                                                                                                           |
| Product characteristics | <ol> <li>High quality and competitive prices</li> <li>ASTM test</li> <li>Ecological</li> <li>It is widely aimed at weddings, parties, home, bars etc.</li> <li>ceramic contianer with transmutation decoration</li> </ol> |