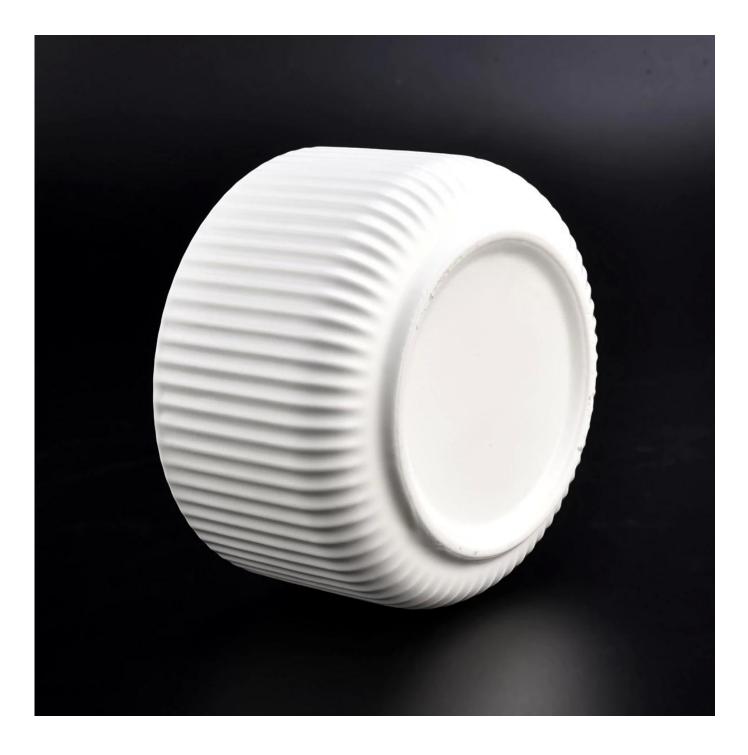

#### matte white ceramic candle holder with lines

## **Protect Customers' Designs**

all the newly designed items haven't been copied in

three years

product namematte white ceramic candle holder with linesArticleSGMK21032207

| Cut it                  | Top dia: 115 mm<br>Bottom dia: 85 mm<br>Height: 65 mm<br>Weight: 322 g<br>Capacity: 440 ml                                                                                                                                |
|-------------------------|---------------------------------------------------------------------------------------------------------------------------------------------------------------------------------------------------------------------------|
| Capacity                | candle holders of different sizes etc. It's available                                                                                                                                                                     |
| Sampling time           | <ul><li>1.5 days if the shape and size of the products exist</li><li>2.15 days if you need a new shape and size of the products</li></ul>                                                                                 |
| package                 | Regular security packing 24 pieces / 36 pieces / 48 pieces and so on for export carton with egg divider                                                                                                                   |
| MOQ                     | 3000pcs                                                                                                                                                                                                                   |
| Delivery time           | Within 55 days of order confirmation                                                                                                                                                                                      |
| Payment terms           | 30% deposit by T / T in advance, the balance after showing the copy of B / L $$                                                                                                                                           |
| Product characteristics | <ol> <li>High quality and competitive prices</li> <li>ASTM test</li> <li>Ecological</li> <li>It is widely aimed at weddings, parties, home, bars etc.</li> <li>ceramic contianer with transmutation decoration</li> </ol> |