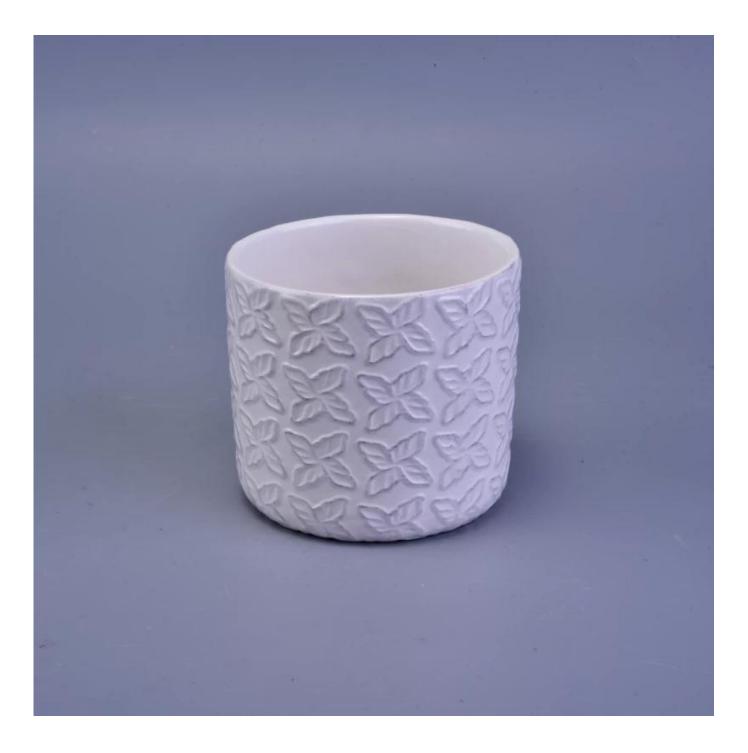

## matte white ceramic candle holder with embossed pattern

| Item name       | matte white ceramic candle holder with embossed pattern                                                                         |
|-----------------|---------------------------------------------------------------------------------------------------------------------------------|
| Item No.        | SGYY16112806                                                                                                                    |
| Size            | Top dia: 9.5cm<br>Bottom dia:8.8cm<br>Height: 8.4cm<br>Weight:215g                                                              |
| Capacity        | 412ml                                                                                                                           |
| Sample time     | 5 days if at exist shape and size of products<br>15 days if need new shape and size of products                                 |
| Packing         | Normal safety packing 24pcs/36pcs/48pcs etc. per export carton with egg divider                                                 |
| MOQ             | 3000pcs                                                                                                                         |
| Delivery time   | Within 35 days after order confirmed                                                                                            |
| Payment terms   | 30% deposit by T/T in advance, the balance paid after showing the copy of B/L $$                                                |
| Product feature | 1.High quality and competitve prices<br>2.Meet SGS,LFGB etc. test<br>3.Eco-friendly<br>4.Widely apply to fragrance testing etc. |