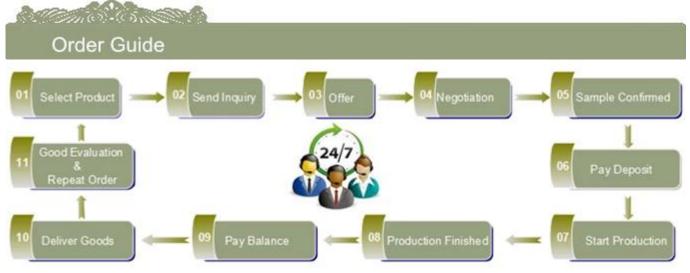

**Sunny Glassware** is a leading candle holders supplier in China since 1992, our glass/ceramic/concrete candle jars etc. and matched accessorriesmainly export to USA, EU, AU with over more than 24 years experience. We're strictly control the quality, our QC team inspect the products from raw material to production then to packing step by step, the inspection strictly according to the AQL standard. We are looking forward your inquiry and cooperation.