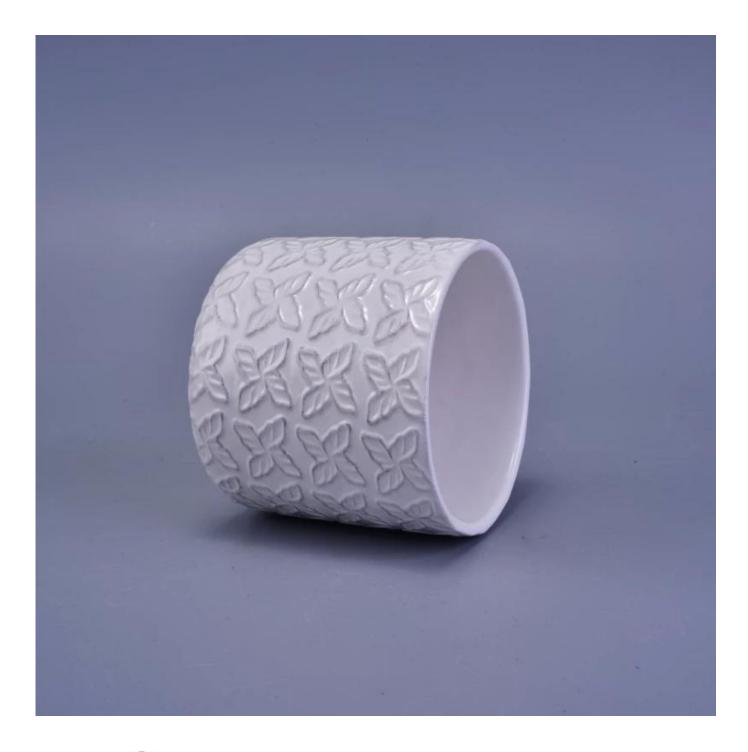

## matte white ceramic candle holder with embossed pattern

| Item name       | matte white ceramic candle holder with embossed pattern                                                                         |
|-----------------|---------------------------------------------------------------------------------------------------------------------------------|
| Item No.        | SGYY16112806                                                                                                                    |
| Size            | Top dia: 9.5cm<br>Bottom dia:8.8cm<br>Height: 8.4cm<br>Weight:215g                                                              |
| Capacity        | 412ml                                                                                                                           |
| Sample time     | 5 days if at exist shape and size of products<br>15 days if need new shape and size of products                                 |
| Packing         | Normal safety packing 24pcs/36pcs/48pcs etc. per export carton with egg divider                                                 |
| MOQ             | 3000pcs                                                                                                                         |
| Delivery time   | Within 35 days after order confirmed                                                                                            |
| Payment terms   | 30% deposit by T/T in advance, the balance paid after showing the copy of B/L $$                                                |
| Product feature | 1.High quality and competitve prices<br>2.Meet SGS,LFGB etc. test<br>3.Eco-friendly<br>4.Widely apply to fragrance testing etc. |