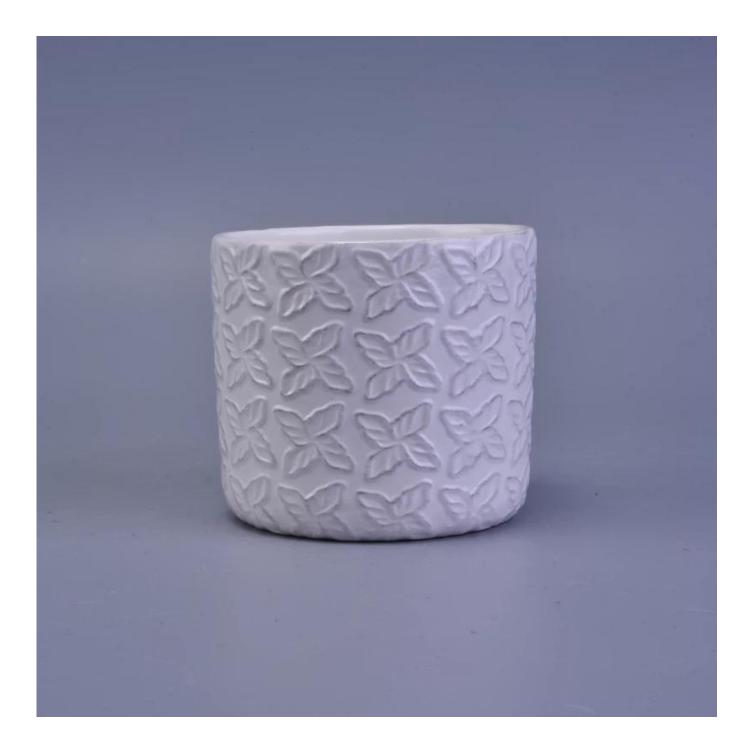

## matte white ceramic candle holder with embossed pattern

| Item name       | matte white ceramic candle holder with embossed pattern                                                                         |
|-----------------|---------------------------------------------------------------------------------------------------------------------------------|
| Item No.        | SGYY16112806                                                                                                                    |
| Size            | Top dia: 9.5cm<br>Bottom dia:8.8cm<br>Height: 8.4cm<br>Weight:215g                                                              |
| Capacity        | 412ml                                                                                                                           |
| Sample time     | 5 days if at exist shape and size of products<br>15 days if need new shape and size of products                                 |
| Packing         | Normal safety packing 24pcs/36pcs/48pcs etc. per export carton with egg divider                                                 |
| MOQ             | 3000pcs                                                                                                                         |
| Delivery time   | Within 35 days after order confirmed                                                                                            |
| Payment terms   | 30% deposit by T/T in advance, the balance paid after showing the copy of B/L $$                                                |
| Product feature | 1.High quality and competitve prices<br>2.Meet SGS,LFGB etc. test<br>3.Eco-friendly<br>4.Widely apply to fragrance testing etc. |