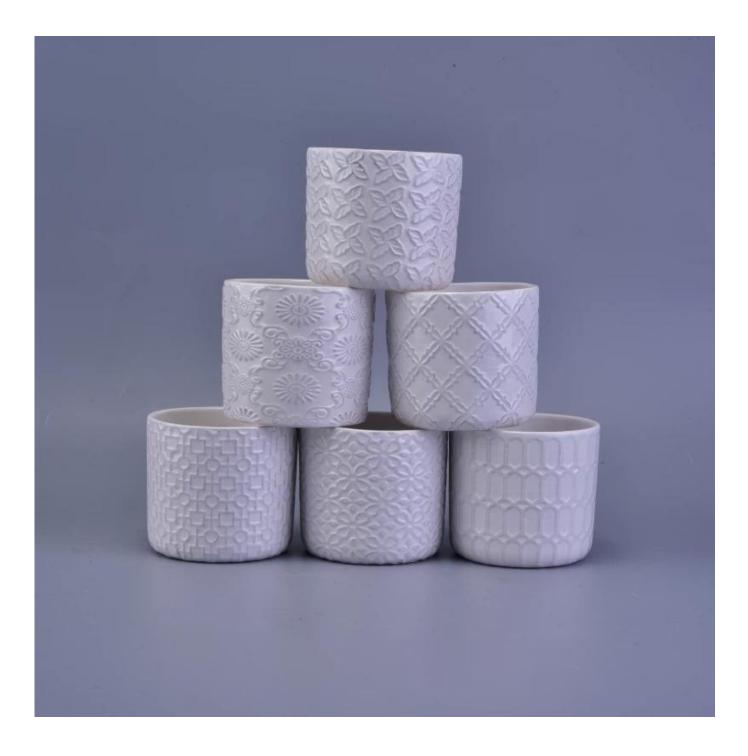

## matte white ceramic candle holder with embossed pattern

| Item name       | matte white ceramic candle holder with embossed pattern                                                                         |
|-----------------|---------------------------------------------------------------------------------------------------------------------------------|
| Item No.        | SGYY16112806                                                                                                                    |
| Size            | Top dia: 9.5cm<br>Bottom dia:8.8cm<br>Height: 8.4cm<br>Weight:215g                                                              |
| Capacity        | 412ml                                                                                                                           |
| Sample time     | 5 days if at exist shape and size of products<br>15 days if need new shape and size of products                                 |
| Packing         | Normal safety packing 24pcs/36pcs/48pcs etc. per export carton with egg divider                                                 |
| MOQ             | 3000pcs                                                                                                                         |
| Delivery time   | Within 35 days after order confirmed                                                                                            |
| Payment terms   | 30% deposit by T/T in advance, the balance paid after showing the copy of B/L $$                                                |
| Product feature | 1.High quality and competitve prices<br>2.Meet SGS,LFGB etc. test<br>3.Eco-friendly<br>4.Widely apply to fragrance testing etc. |