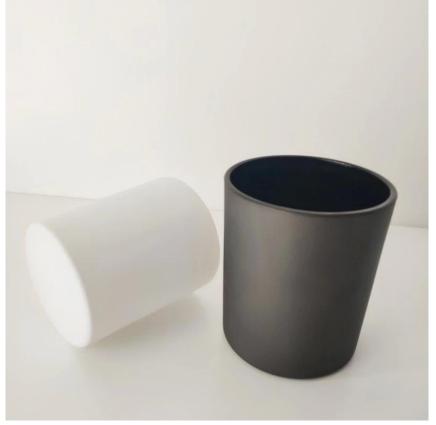

# Flexible size design can expand rapidly your market

Top dia: 88mm Bottom dia: 83mm Height: 100mm Weight: 320g Capacity: 400ml

We turn your ideas into creative scented products and sell them on the local market.