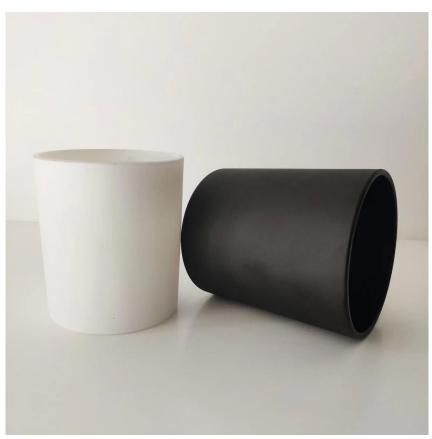

# Flexible size design can expand rapidly your market

Top dia: 88mm Bottom dia: 83mm Height: 100mm Weight: 320g Capacity: 400ml

We turn your ideas into creative scented products and sell them on the local market.