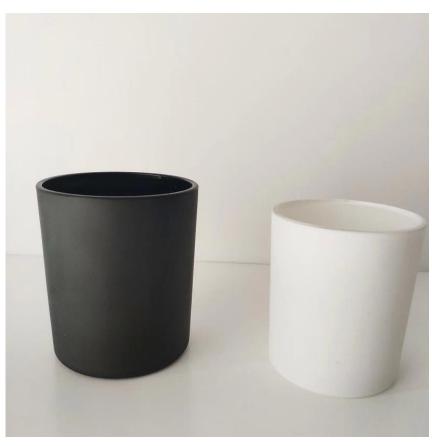

# Flexible size design can expand rapidly your market

Top dia: 88mm Bottom dia: 83mm Height: 100mm Weight: 320g Capacity: 400ml

We turn your ideas into creative scented products and sell them on the local market.