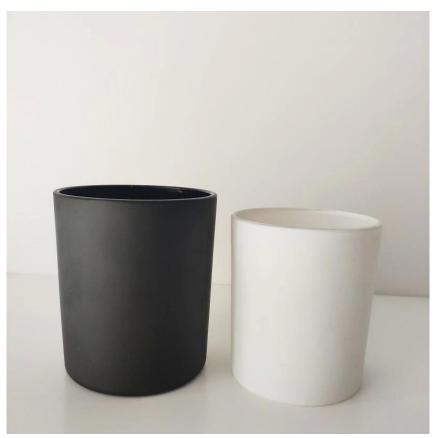

## matte white and matte black glass candle vessels

Sunny Glassware not only places  $\operatorname{OEM}$  /  $\operatorname{ODM}$  orders, but also helps many brands get started with product concepts.

# Flexible size design can expand rapidly your market

Top dia: 88mm Bottom dia: 83mm Height: 100mm Weight: 320g Capacity: 400ml

We turn your ideas into creative scented products and sell them on the local market.