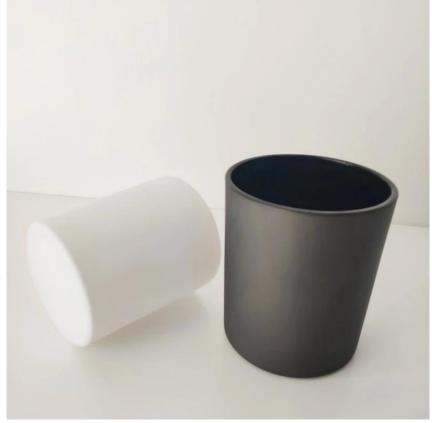

## matte white and matte black glass candle vessels

Sunny Glassware not only places  $\operatorname{OEM}$  /  $\operatorname{ODM}$  orders, but also helps many brands get started with product concepts.

# Flexible size design can expand rapidly your market

Top dia: 88mm Bottom dia: 83mm Height: 100mm Weight: 320g Capacity: 400ml

We turn your ideas into creative scented products and sell them on the local market.