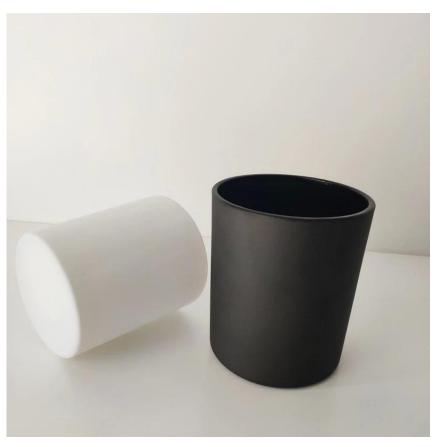

## matte white and matte black glass candle vessels

Sunny Glassware not only places  $\operatorname{OEM}$  /  $\operatorname{ODM}$  orders, but also helps many brands get started with product concepts.

# Flexible size design can expand rapidly your market

Top dia: 88mm Bottom dia: 83mm Height: 100mm Weight: 320g Capacity: 400ml

We turn your ideas into creative scented products and sell them on the local market.