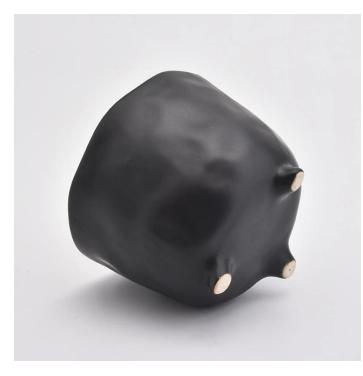

### **Product Details**

## Flexible size design allows your market to grow rapidly

Item No.:SGYC19082202 Top dia:135mm Bottom dia:100mm Height:110mm Weight:563g Capacity:840ml MOQ:2000pcs

Custom designs and different sizes available