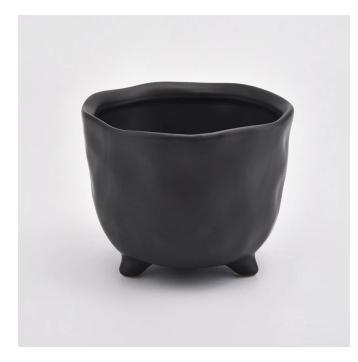

### **Product Details**

## Flexible size design allows your market to grow rapidly

Item No.:SGYC19082202 Top dia:135mm Bottom dia:100mm Height:110mm Weight:563g Capacity:840ml MOQ:2000pcs

Custom designs and different sizes available