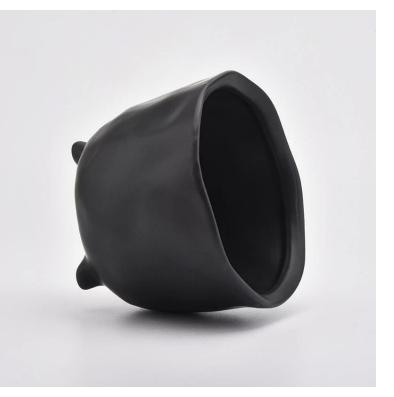

### **Product Details**

## Flexible size design allows your market to grow rapidly

Item No.:SGYC19082202 Top dia:135mm Bottom dia:100mm Height:110mm Weight:563g Capacity:840ml MOQ:2000pcs

Custom designs and different sizes available