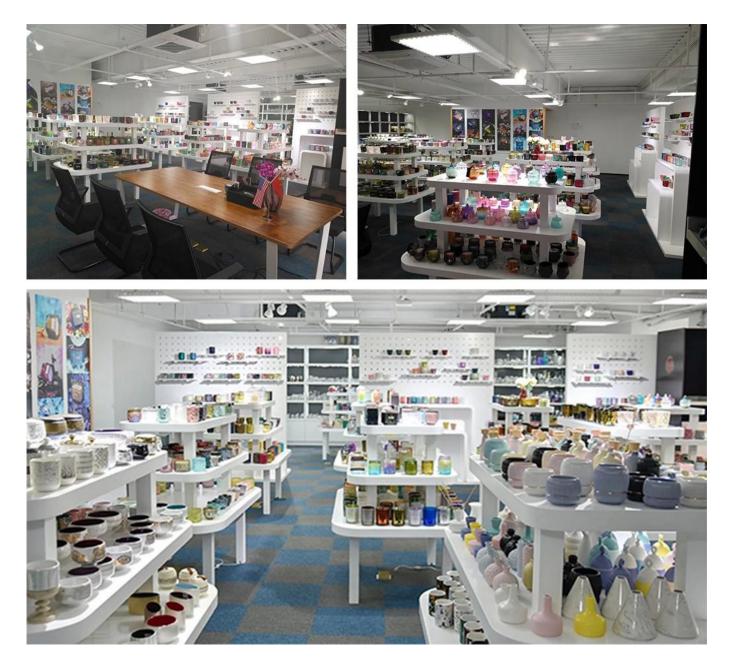

Office & Sample Room

We purchased an international office of 1,800 square meters in Shenzhen.

## **Sample room display**

Meiyang Glass provides more than just **Shenzhen sample room has 5000 pieces** A wide range of options. He won a big card <u>Customer Reviews</u>. Welcome to the Shenzhen office! The image is as follows **Just part of our design candlestick**Welcome to the Shenzhen office to find your favorite, it will bring you a lot of surprises, because it is difficult to find such another supplier in China.