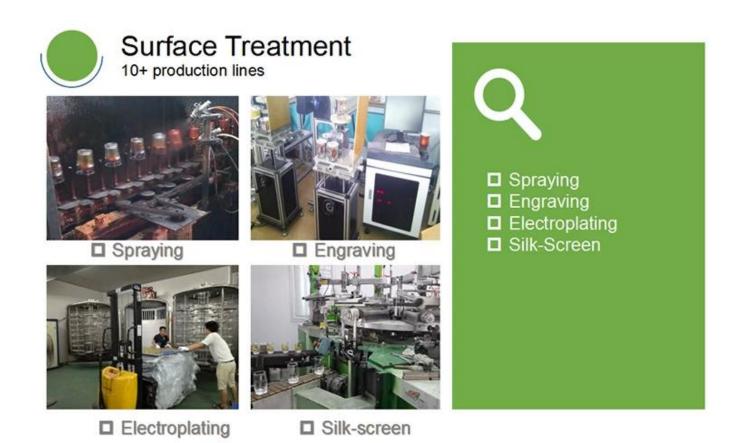

e talented design team is unmatched in China.

Product Details

Mano-One

The characteristics of this candle jar with lids







Office & Sample Room

We purchased an international office of 1,800 square meters in Shenzhen.









## **Sample room display**

Meiyang Glass provides more than just **Shenzhen sample room has 5000 pieces** A wide range of options. He won a big card <u>Customer Reviews</u>. Welcome to the Shenzhen office! The image is as follows **Just part of our design candlestick**Welcome to the Shenzhen office to find your favorite, it will bring you a lot of surprises, because it is difficult to find such another supplier in China.



**Our certificate** 



Below are pictures of major online transactions. For more factory information, please see:<u>Factory</u> tour





**Other videos** 

### The characteristics of the machine pressed glass candlestick

Open Machine Machine-Pressed Craft is usually used to make candlesticks with the following features: the upper diameter is lower than the bottom

- . Mass production with high MOQ
- . Embossed pattern on the outer wall
- . Maximum Minimum thickness: 1.5~10mm
- . Thinner thickness:  $4 \sim 30 \text{mm}$
- . Low cost model cost on the exterior wall.

#### **Application method**

- 1. Use it under the guidance of an adult
- 2. Rinse with water or boiling water before use
- 3. Do not touch the edge of the glass, try removing the bottom of the glass or the handle

### **Precautions**

Beer, wine, white wine, drinks or hot water may not be too full

- 2. To avoid hurting your child's hands, keep them out of r