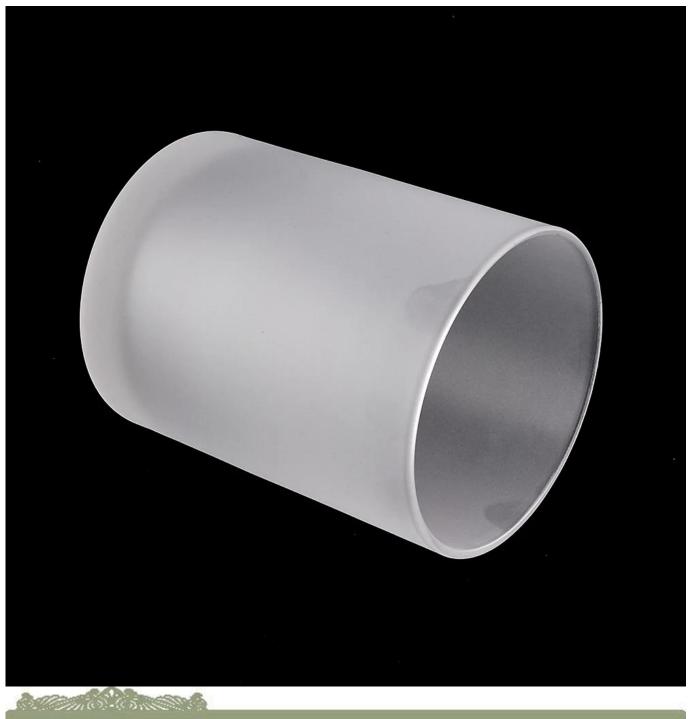

### The characteristics of the machine pressed glass candlestick

Open Machine Machine-Pressed Craft is usually used to make candlesticks with the following features: the upper diameter is lower than the bottom

- . Mass production with high MOQ
- . Embossed pattern on the outer wall
- . Maximum Minimum thickness: 1.5~10mm
- . Thinner thickness:  $4 \sim 30 \text{mm}$
- . Low cost model cost on the exterior wall.