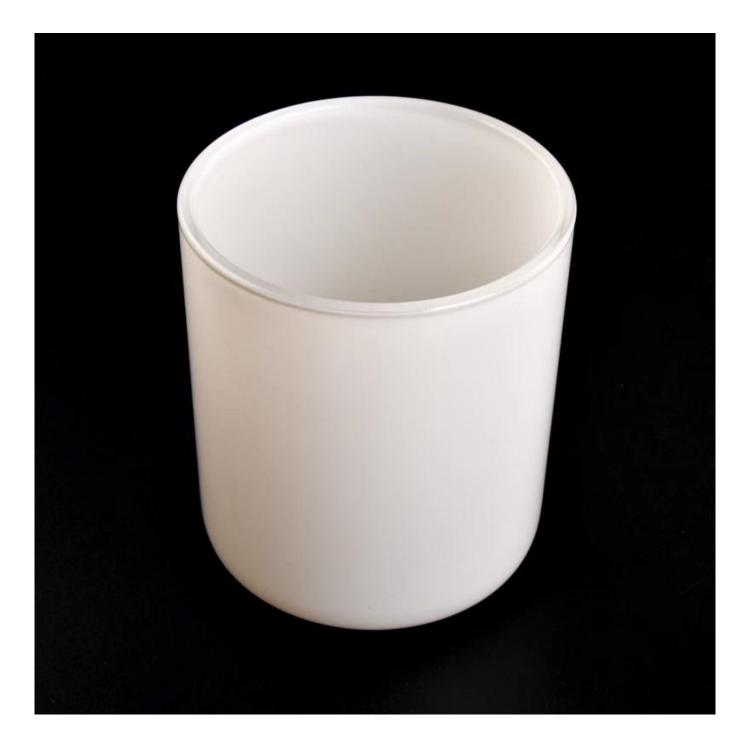

# matte colored glass candle jars with wooden lids 14 oz

Sunny Glatwares not only places OEM / ODM orders, but also helps many brands to start with product concepts.

#### Life scene

- . Decorate a romantic dinner in a bar or a bar
- . Perfect for families, hotels or gardens
- . Special lover gift
- . Any decorative opportunity