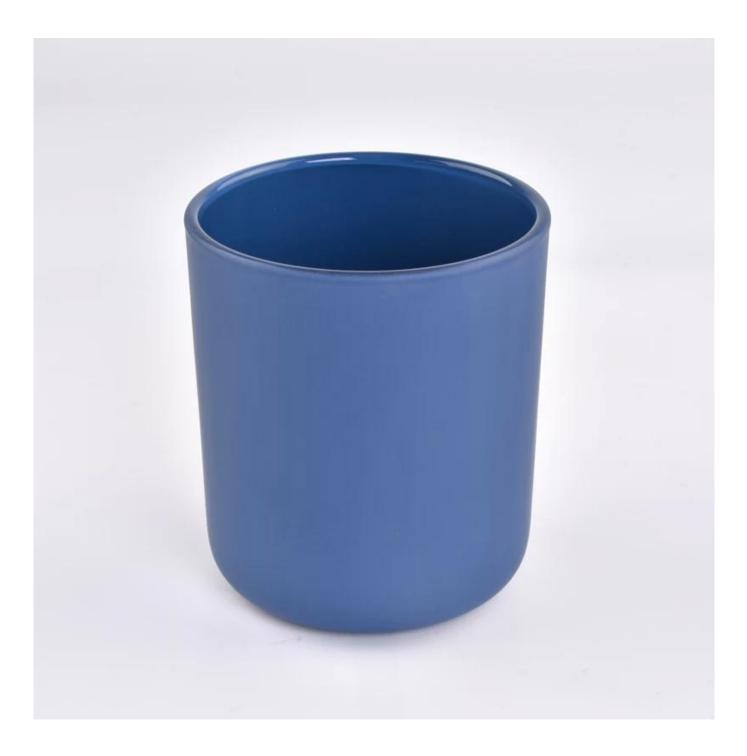

# matte colored glass candle jars with wooden lids 14 oz

Sunny Glatwares not only places OEM / ODM orders, but also helps many brands to start with product concepts.

#### Life scene

- . Decorate a romantic dinner in a bar or a bar
- . Perfect for families, hotels or gardens
- . Special lover gift
- . Any decorative opportunity