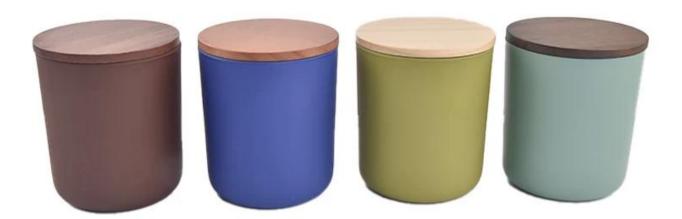

# matte colored glass candle jars with wooden lids 14 oz

Sunny Glatwares not only places OEM / ODM orders, but also helps many brands to start with product concepts.

#### Life scene

- . Decorate a romantic dinner in a bar or a bar
- . Perfect for families, hotels or gardens
- . Special lover gift
- . Any decorative opportunity