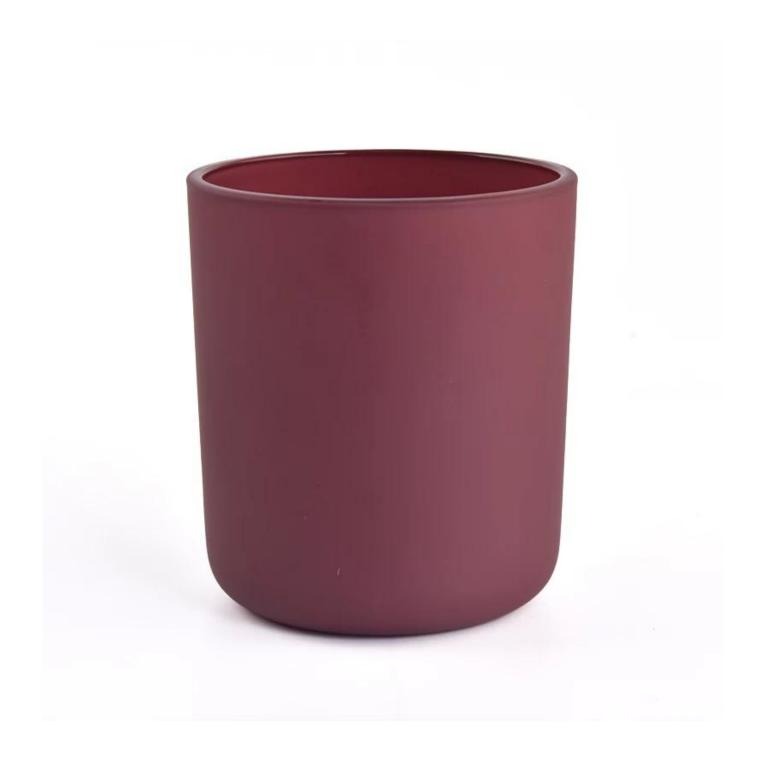

# matte colored glass candle jars with wooden lids 14 oz

Sunny Glatwares not only places OEM / ODM orders, but also helps many brands to start with product concepts.

#### Life scene

- . Decorate a romantic dinner in a bar or a bar
- . Perfect for families, hotels or gardens
- . Special lover gift
- . Any decorative opportunity