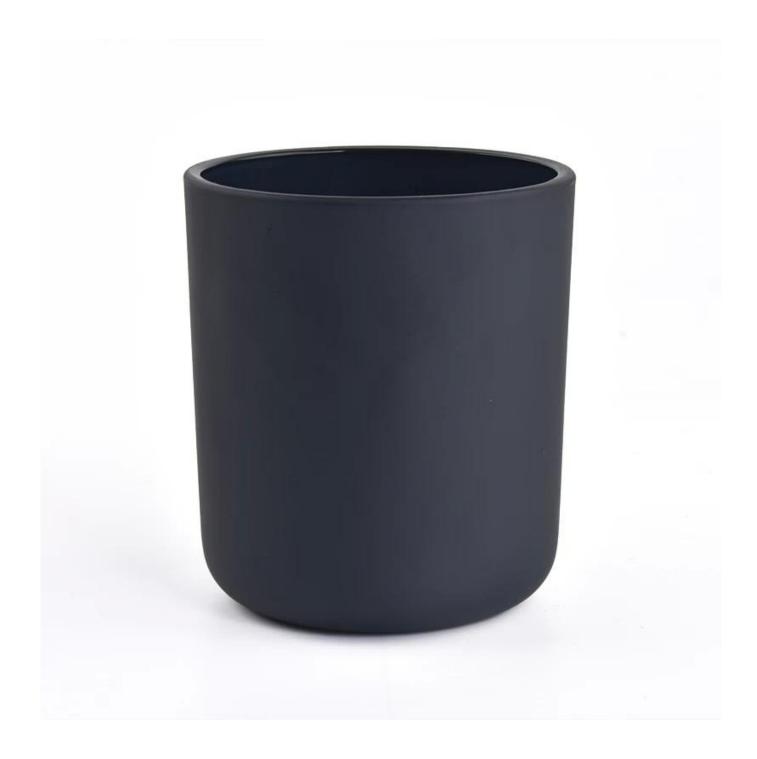

# matte colored glass candle jars with wooden lids 14 oz

Sunny Glatwares not only places OEM / ODM orders, but also helps many brands to start with product concepts.

#### Life scene

- . Decorate a romantic dinner in a bar or a bar
- . Perfect for families, hotels or gardens
- . Special lover gift
- . Any decorative opportunity