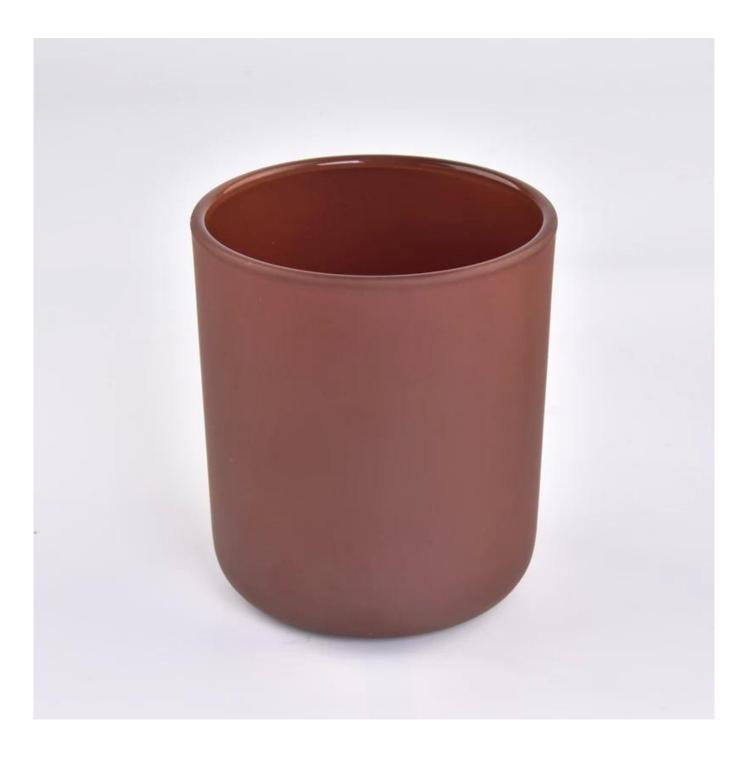

# matte colored glass candle jars with wooden lids 14 oz

Sunny Glatwares not only places OEM / ODM orders, but also helps many brands to start with product concepts.

#### Life scene

- . Decorate a romantic dinner in a bar or a bar
- . Perfect for families, hotels or gardens
- . Special lover gift
- . Any decorative opportunity