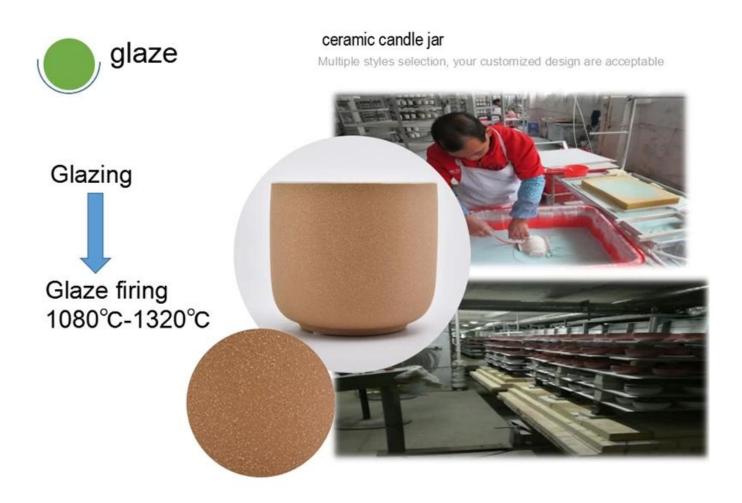

#### ceramic candle jar

Multiple styles selection, your customized design are acceptable

### \* Production Process

Decoration firing

After decal

Inspection the decal product

Packing

Ready to loading