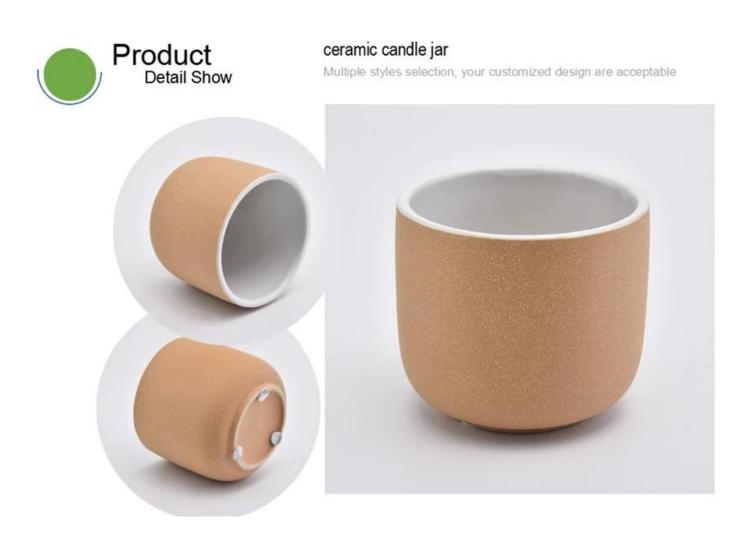

#### ceramic candle jar

Multiple styles selection, your customized design are acceptable