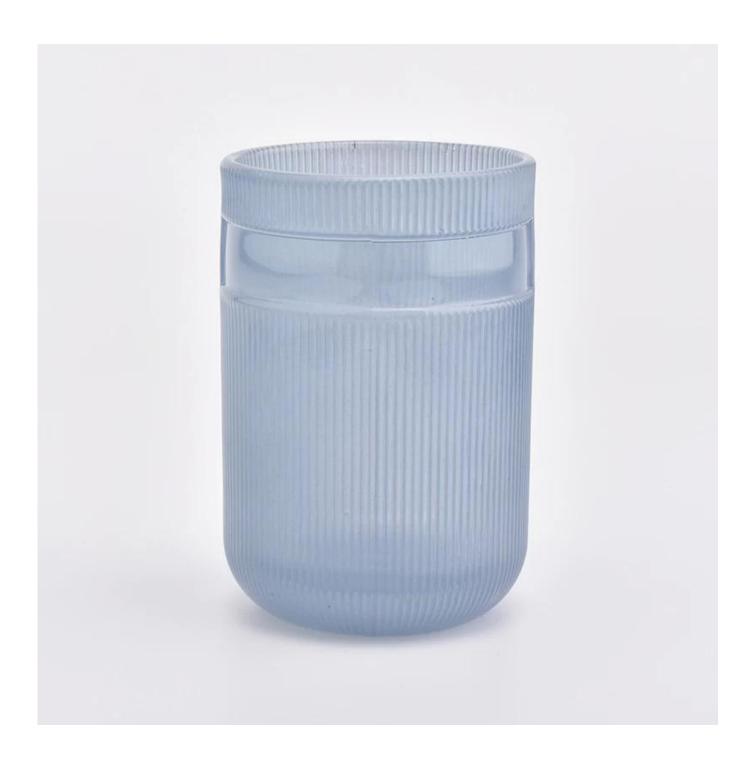

## matte blue glass candle container with lid

| Element name     | pearl white glass jar with lid for candles                                                                                                                                                                  |  |  |  |  |
|------------------|-------------------------------------------------------------------------------------------------------------------------------------------------------------------------------------------------------------|--|--|--|--|
| Item number      | SGHY19052810                                                                                                                                                                                                |  |  |  |  |
| size             | Top dia: 74.6mm Bottom dia: 56mm Height: 108.5mm Weight: 387g Capacity: 285ml                                                                                                                               |  |  |  |  |
| Sampling time    | 1.5 days if the shape and size of the products exist 2.15 days if you need new shape and size of the products                                                                                               |  |  |  |  |
| package          | 24pcs / 36pcs / 48pcs security regular packing and so on. For export carton with egg divider                                                                                                                |  |  |  |  |
| MOQ              | 3000pcs                                                                                                                                                                                                     |  |  |  |  |
| Delivery time    | Within 35 days after the order confirmed                                                                                                                                                                    |  |  |  |  |
| Payment terms    | 30% deposit by T / T in advance, balance against copy of B / L                                                                                                                                              |  |  |  |  |
| Product features | <ol> <li>High quality and competitive prices</li> <li>Test of FDA, SGS, LFGB etc.</li> <li>Eco friendly</li> <li>It is widely aimed at weddings, parties, home, bars, etc.</li> <li>machine made</li> </ol> |  |  |  |  |