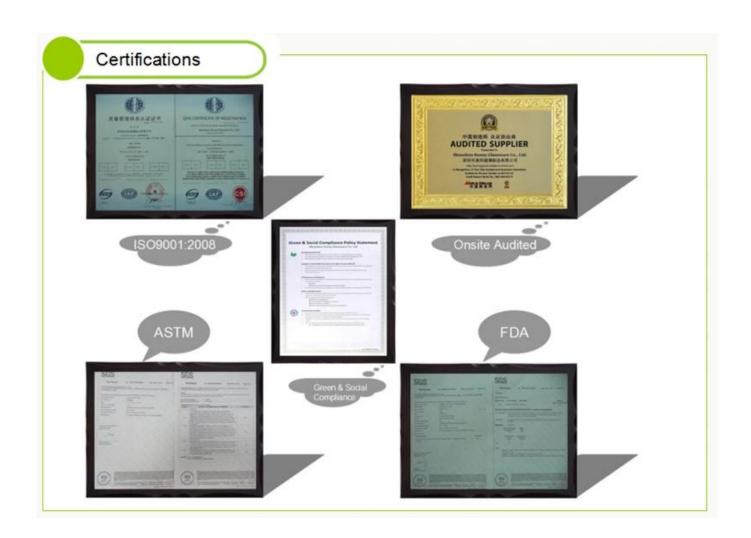

## matte blue glass candle container with lid

| Element name     | pearl white glass jar with lid for candles                                                                                                                                                                  |  |  |  |  |
|------------------|-------------------------------------------------------------------------------------------------------------------------------------------------------------------------------------------------------------|--|--|--|--|
| Item number      | SGHY19052810                                                                                                                                                                                                |  |  |  |  |
| size             | Top dia: 74.6mm Bottom dia: 56mm Height: 108.5mm Weight: 387g Capacity: 285ml                                                                                                                               |  |  |  |  |
| Sampling time    | 1.5 days if the shape and size of the products exist 2.15 days if you need new shape and size of the products                                                                                               |  |  |  |  |
| package          | 24pcs / 36pcs / 48pcs security regular packing and so on. For export carton with egg divider                                                                                                                |  |  |  |  |
| MOQ              | 3000pcs                                                                                                                                                                                                     |  |  |  |  |
| Delivery time    | Within 35 days after the order confirmed                                                                                                                                                                    |  |  |  |  |
| Payment terms    | 30% deposit by T / T in advance, balance against copy of B / L                                                                                                                                              |  |  |  |  |
| Product features | <ol> <li>High quality and competitive prices</li> <li>Test of FDA, SGS, LFGB etc.</li> <li>Eco friendly</li> <li>It is widely aimed at weddings, parties, home, bars, etc.</li> <li>machine made</li> </ol> |  |  |  |  |