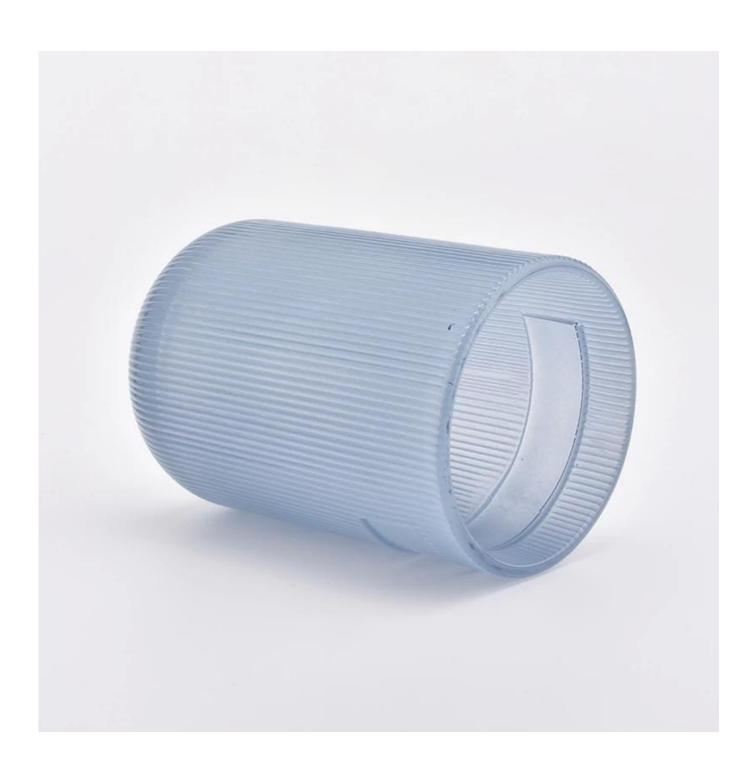

## matte blue glass candle container with lid

| Element name     | pearl white glass jar with lid for candles                                                                                                                                                                  |  |  |  |  |
|------------------|-------------------------------------------------------------------------------------------------------------------------------------------------------------------------------------------------------------|--|--|--|--|
| Item number      | SGHY19052810                                                                                                                                                                                                |  |  |  |  |
| size             | Top dia: 74.6mm Bottom dia: 56mm Height: 108.5mm Weight: 387g Capacity: 285ml                                                                                                                               |  |  |  |  |
| Sampling time    | 1.5 days if the shape and size of the products exist 2.15 days if you need new shape and size of the products                                                                                               |  |  |  |  |
| package          | 24pcs / 36pcs / 48pcs security regular packing and so on. For export carton with egg divider                                                                                                                |  |  |  |  |
| MOQ              | 3000pcs                                                                                                                                                                                                     |  |  |  |  |
| Delivery time    | Within 35 days after the order confirmed                                                                                                                                                                    |  |  |  |  |
| Payment terms    | 30% deposit by T / T in advance, balance against copy of B / L                                                                                                                                              |  |  |  |  |
| Product features | <ol> <li>High quality and competitive prices</li> <li>Test of FDA, SGS, LFGB etc.</li> <li>Eco friendly</li> <li>It is widely aimed at weddings, parties, home, bars, etc.</li> <li>machine made</li> </ol> |  |  |  |  |