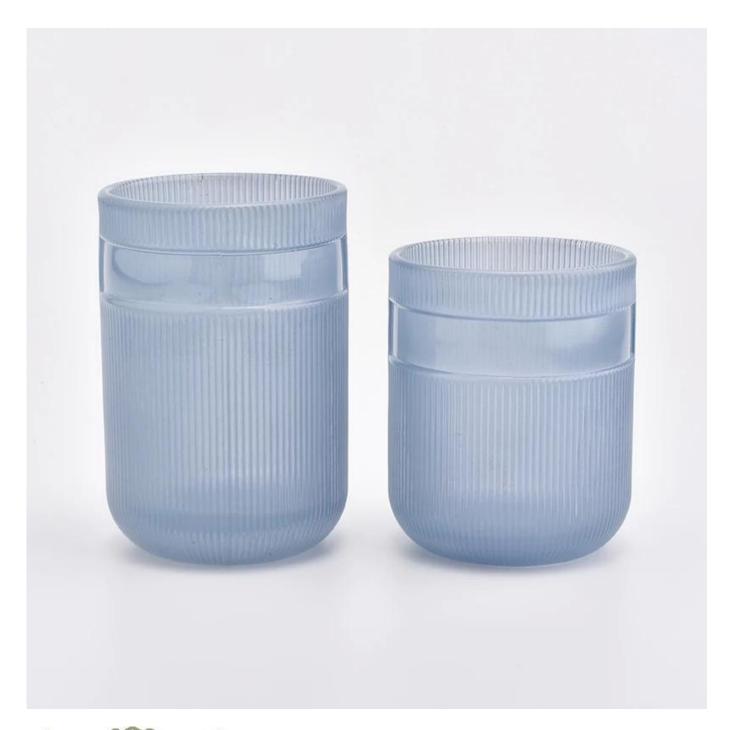

## matte blue glass candle container with lid

| Element name     | pearl white glass jar with lid for candles                                                                                                                                                                  |  |  |  |  |
|------------------|-------------------------------------------------------------------------------------------------------------------------------------------------------------------------------------------------------------|--|--|--|--|
| Item number      | SGHY19052810                                                                                                                                                                                                |  |  |  |  |
| size             | Top dia: 74.6mm Bottom dia: 56mm Height: 108.5mm Weight: 387g Capacity: 285ml                                                                                                                               |  |  |  |  |
| Sampling time    | 1.5 days if the shape and size of the products exist 2.15 days if you need new shape and size of the products                                                                                               |  |  |  |  |
| package          | 24pcs / 36pcs / 48pcs security regular packing and so on. For export carton with egg divider                                                                                                                |  |  |  |  |
| MOQ              | 3000pcs                                                                                                                                                                                                     |  |  |  |  |
| Delivery time    | Within 35 days after the order confirmed                                                                                                                                                                    |  |  |  |  |
| Payment terms    | 30% deposit by T / T in advance, balance against copy of B / L                                                                                                                                              |  |  |  |  |
| Product features | <ol> <li>High quality and competitive prices</li> <li>Test of FDA, SGS, LFGB etc.</li> <li>Eco friendly</li> <li>It is widely aimed at weddings, parties, home, bars, etc.</li> <li>machine made</li> </ol> |  |  |  |  |