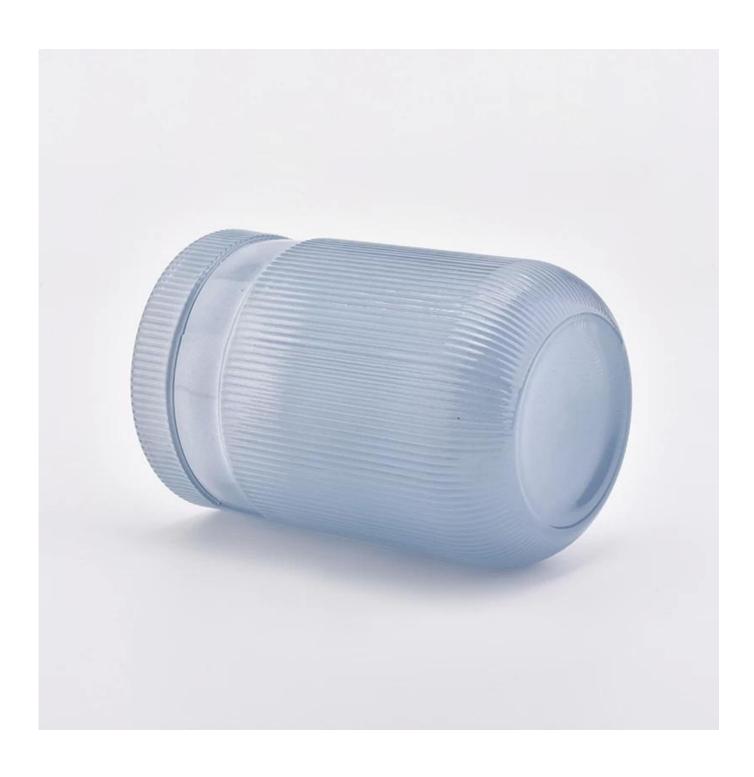

## matte blue glass candle container with lid

| Element name     | pearl white glass jar with lid for candles                                                                                                                                                                  |  |  |  |  |
|------------------|-------------------------------------------------------------------------------------------------------------------------------------------------------------------------------------------------------------|--|--|--|--|
| Item number      | SGHY19052810                                                                                                                                                                                                |  |  |  |  |
| size             | Top dia: 74.6mm Bottom dia: 56mm Height: 108.5mm Weight: 387g Capacity: 285ml                                                                                                                               |  |  |  |  |
| Sampling time    | 1.5 days if the shape and size of the products exist 2.15 days if you need new shape and size of the products                                                                                               |  |  |  |  |
| package          | 24pcs / 36pcs / 48pcs security regular packing and so on. For export carton with egg divider                                                                                                                |  |  |  |  |
| MOQ              | 3000pcs                                                                                                                                                                                                     |  |  |  |  |
| Delivery time    | Within 35 days after the order confirmed                                                                                                                                                                    |  |  |  |  |
| Payment terms    | 30% deposit by T / T in advance, balance against copy of B / L                                                                                                                                              |  |  |  |  |
| Product features | <ol> <li>High quality and competitive prices</li> <li>Test of FDA, SGS, LFGB etc.</li> <li>Eco friendly</li> <li>It is widely aimed at weddings, parties, home, bars, etc.</li> <li>machine made</li> </ol> |  |  |  |  |