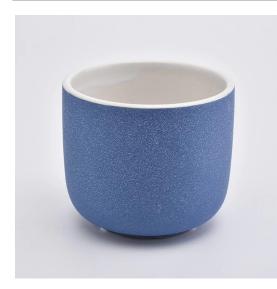

## matte blue ceramic candle holders with round bottom

**Process Crafts** 

#### Flexible size design allows your market to grow rapidly

Item No.:SGYC19101105 Top dia: 98mm Bottom dia: 65mm Height: 85mm Weight: 300g Capacity: 425ml MOQ:3000pcs

Custom designs and different sizes available