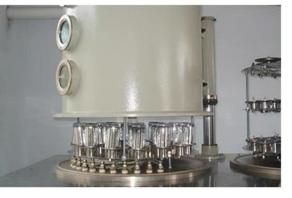

## matte blue ceramic candle holders with round bottom

**Process Crafts** 

## **DEEP PROCESSING**



# **01** ELECTROPLATING

## **02** LASER ENGRAVING





**03** SPRAYING

## **04** VACUUM ELECTROPLATING





**05** SCREEN PRINTING Mono On

### **Product Details**

### Why choose Sunny Glassware Candle holders



#### Unique market advantage

- . Focus on designs
- . candle holder supplier for 80% USA fragrance brand
- . AQL plus 6 strict and sunny QC test standards
- . Maintain quality consistent with sample and quality product

#### **Ceremony design awareness**

Designed by award winning professional in SG . Received a very admirable NEST fragrance . Friend or business relationship gift . Relaxation and romantic life



#### Flexible size design allows your market to grow rapidly



Item No.:SGYC19101105 Top dia: 98mm Bottom dia: 65mm Height: 85mm Weight: 300g Capacity: 425ml MOQ:3000pcs

Custom designs and different sizes available

With our strong support, our customers are growing rap