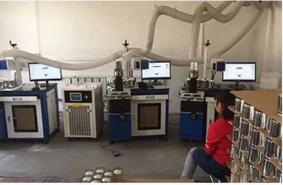

## matte blue ceramic candle holders with round bottom

**Process Crafts** 

## **DEEP PROCESSING**



# **01** ELECTROPLATING

## **02** LASER ENGRAVING





**03** SPRAYING

## **04** VACUUM ELECTROPLATING





**05** SCREEN PRINTING Mono On

### **Product Details**

### Why choose Sunny Glassware Candle holders



#### Unique market advantage

- . Focus on designs
- . candle holder supplier for 80% USA fragrance brand
- . AQL plus 6 strict and sunny QC test standards
- . Maintain quality consistent with sample and quality product

#### **Ceremony design awareness**

Designed by award winning professional in SG . Received a very admirable NEST fragrance . Friend or business relationship gift . Relaxation and romantic life



#### Flexible size design allows your market to grow rapidly



Item No.:SGYC19101105 Top dia: 98mm Bottom dia: 65mm Height: 85mm Weight: 300g Capacity: 425ml MOQ:3000pcs

Custom designs and different sizes available