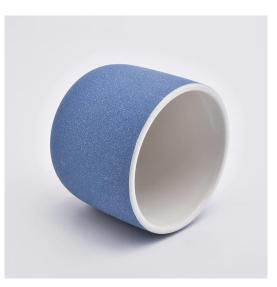

## matte blue ceramic candle holders with round bottom

**Process Crafts** 

#### Flexible size design allows your market to grow rapidly

Item No.:SGYC19101105 Top dia: 98mm Bottom dia: 65mm Height: 85mm Weight: 300g Capacity: 425ml MOQ:3000pcs

Custom designs and different sizes available