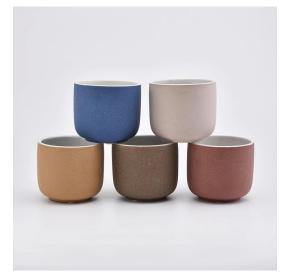

## matte blue ceramic candle holders with round bottom

**Process Crafts** 

#### Flexible size design allows your market to grow rapidly

Item No.:SGYC19101105 Top dia: 98mm Bottom dia: 65mm Height: 85mm Weight: 300g Capacity: 425ml MOQ:3000pcs

Custom designs and different sizes available