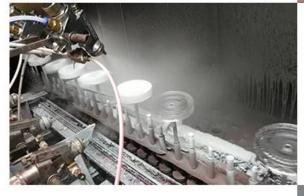

## matte blue ceramic candle holders with round bottom

**Process Crafts** 

## **DEEP PROCESSING**



# **01** ELECTROPLATING

## **02** LASER ENGRAVING





**03** SPRAYING

## **04** VACUUM ELECTROPLATING





**05** SCREEN PRINTING Mono On

### **Product Details**

### Why choose Sunny Glassware Candle holders



#### Unique market advantage

- . Focus on designs
- . candle holder supplier for 80% USA fragrance brand
- . AQL plus 6 strict and sunny QC test standards
- . Maintain quality consistent with sample and quality product

#### **Ceremony design awareness**

Designed by award winning professional in SG . Received a very admirable NEST fragrance . Friend or business relationship gift . Relaxation and romantic life



#### Flexible size design allows your market to grow rapidly



Item No.:SGYC19101105 Top dia: 98mm Bottom dia: 65mm Height: 85mm Weight: 300g Capacity: 425ml MOQ:3000pcs

Custom designs and different sizes available

Wi