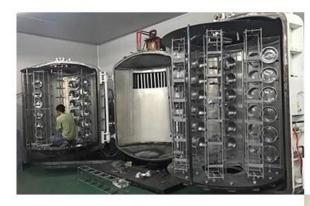

## matte blue ceramic candle holders with round bottom

**Process Crafts** 

## **DEEP PROCESSING**



# **01** ELECTROPLATING

## **02** LASER ENGRAVING





**03** SPRAYING

## **04** VACUUM ELECTROPLATING





**05** SCREEN PRINTING Mono On

### **Product Details**

### Why choose Sunny Glassware Candle holders



#### Unique market advantage

- . Focus on designs
- . candle holder supplier for 80% USA fragrance brand
- . AQL plus 6 strict and sunny QC test standards
- . Maintain quality consistent with sample and quality product

#### **Ceremony design awareness**

Designed by award winning professional in SG . Received a very admirable NEST fragrance . Friend or business relationship gift . Relaxation and romantic life



#### Flexible size design allows your market to grow rapidly



Item No.:SGYC19101105 Top dia: 98mm Bottom dia: 65mm Height: 85mm Weight: 300g Capacity: 425ml MOQ:3