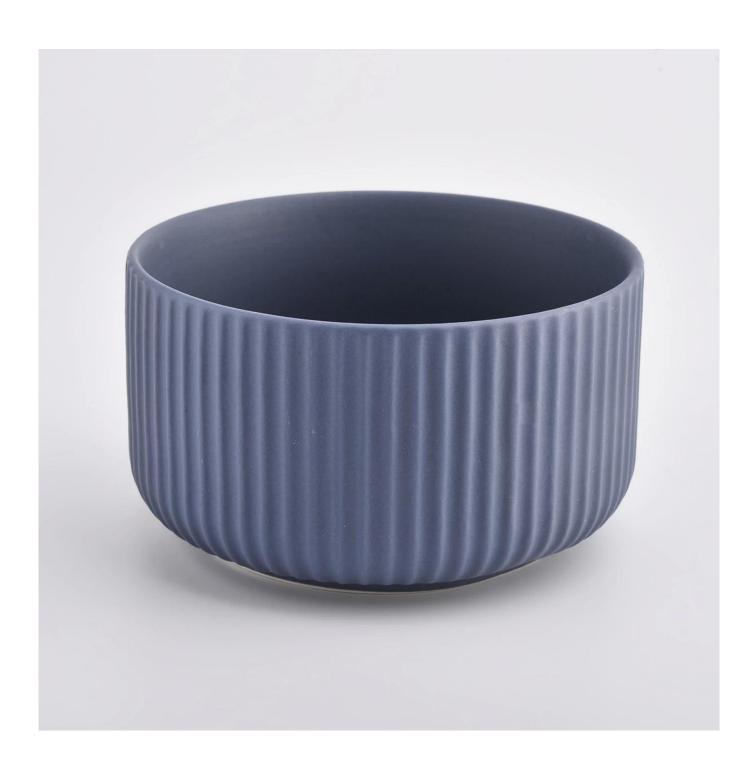

## matte blue ceramic candle container with lines

| Cut it                  | Top dia: 115 mm Bottom dia: 85 mm Height: 65 mm Weight: 322 g Capacity: 440 ml                                                                                                                                            |
|-------------------------|---------------------------------------------------------------------------------------------------------------------------------------------------------------------------------------------------------------------------|
| Capacity                | candle holders of different sizes etc. It's available                                                                                                                                                                     |
| Sampling time           | 1.5 days if the shape and size of the products exist 2.15 days if you need a new shape and size of the products                                                                                                           |
| package                 | Regular security packing 24 pieces / 36 pieces / 48 pieces and so on for export carton with egg divider                                                                                                                   |
| MOQ                     | 3000pcs                                                                                                                                                                                                                   |
| Delivery time           | Within 55 days of order confirmation                                                                                                                                                                                      |
| Payment terms           | 30% deposit by T / T in advance, the balance after showing the copy of B / L $$                                                                                                                                           |
| Product characteristics | <ol> <li>High quality and competitive prices</li> <li>ASTM test</li> <li>Ecological</li> <li>It is widely aimed at weddings, parties, home, bars etc.</li> <li>ceramic contianer with transmutation decoration</li> </ol> |