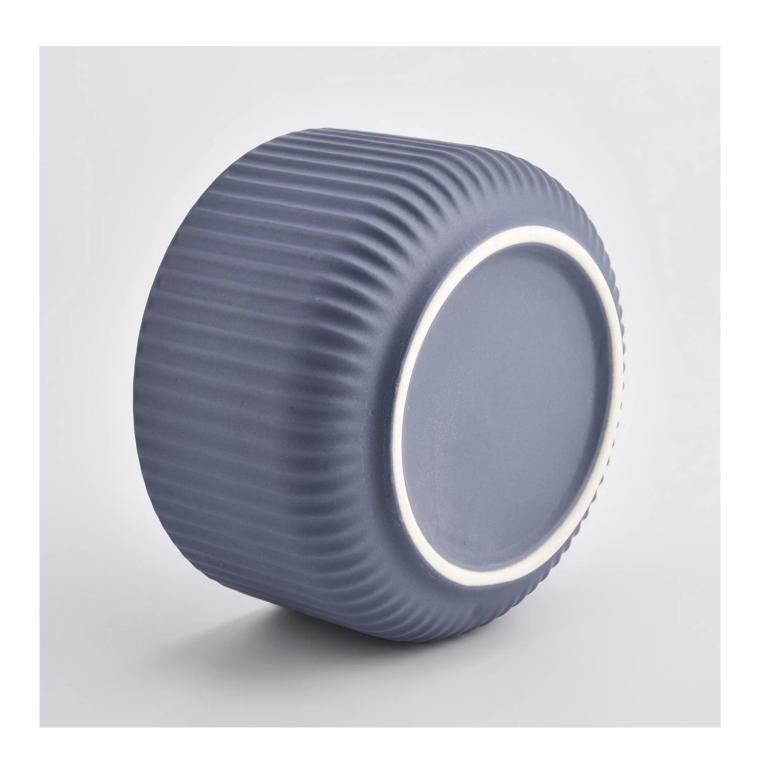

## matte blue ceramic candle container with lines

| Cut it                  | Top dia: 115 mm Bottom dia: 85 mm Height: 65 mm Weight: 322 g Capacity: 440 ml                                                                                                                                            |
|-------------------------|---------------------------------------------------------------------------------------------------------------------------------------------------------------------------------------------------------------------------|
| Capacity                | candle holders of different sizes etc. It's available                                                                                                                                                                     |
| Sampling time           | 1.5 days if the shape and size of the products exist 2.15 days if you need a new shape and size of the products                                                                                                           |
| package                 | Regular security packing 24 pieces / 36 pieces / 48 pieces and so on for export carton with egg divider                                                                                                                   |
| MOQ                     | 3000pcs                                                                                                                                                                                                                   |
| Delivery time           | Within 55 days of order confirmation                                                                                                                                                                                      |
| Payment terms           | 30% deposit by T / T in advance, the balance after showing the copy of B / L $$                                                                                                                                           |
| Product characteristics | <ol> <li>High quality and competitive prices</li> <li>ASTM test</li> <li>Ecological</li> <li>It is widely aimed at weddings, parties, home, bars etc.</li> <li>ceramic contianer with transmutation decoration</li> </ol> |