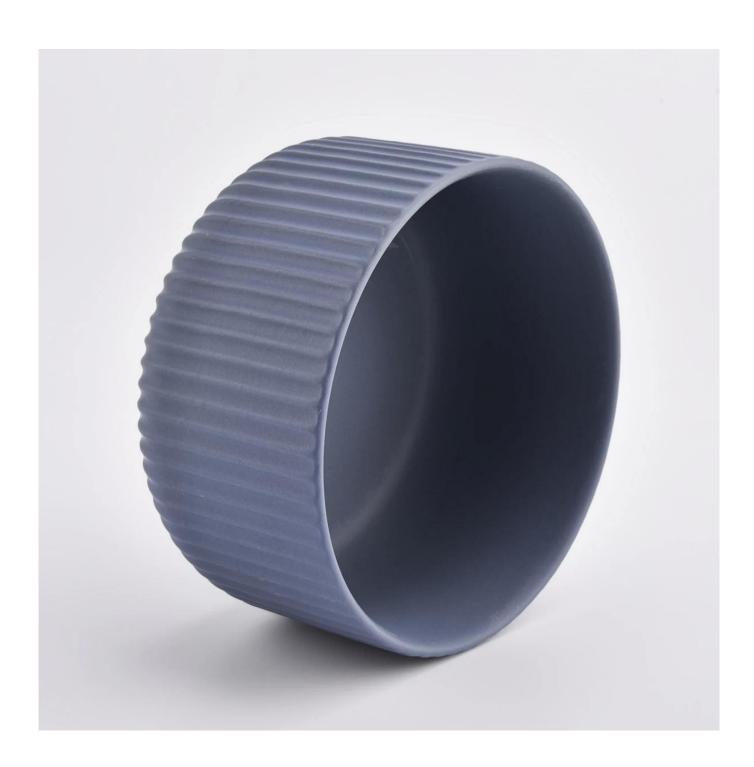

## matte blue ceramic candle container with lines

| Cut it                  | Top dia: 115 mm Bottom dia: 85 mm Height: 65 mm Weight: 322 g Capacity: 440 ml                                                                                                                                            |
|-------------------------|---------------------------------------------------------------------------------------------------------------------------------------------------------------------------------------------------------------------------|
| Capacity                | candle holders of different sizes etc. It's available                                                                                                                                                                     |
| Sampling time           | 1.5 days if the shape and size of the products exist 2.15 days if you need a new shape and size of the products                                                                                                           |
| package                 | Regular security packing 24 pieces / 36 pieces / 48 pieces and so on for export carton with egg divider                                                                                                                   |
| MOQ                     | 3000pcs                                                                                                                                                                                                                   |
| Delivery time           | Within 55 days of order confirmation                                                                                                                                                                                      |
| Payment terms           | 30% deposit by T / T in advance, the balance after showing the copy of B / L $$                                                                                                                                           |
| Product characteristics | <ol> <li>High quality and competitive prices</li> <li>ASTM test</li> <li>Ecological</li> <li>It is widely aimed at weddings, parties, home, bars etc.</li> <li>ceramic contianer with transmutation decoration</li> </ol> |