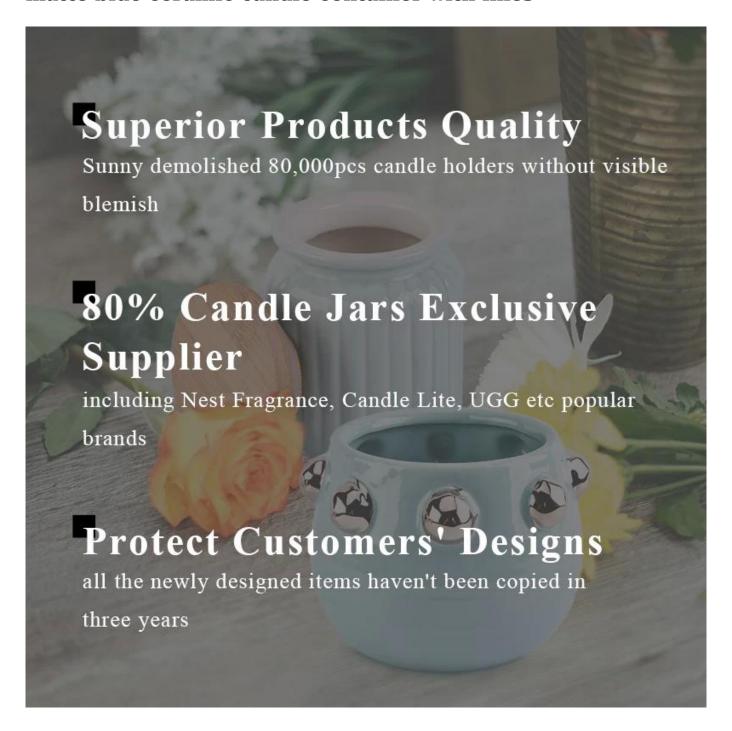

## matte blue ceramic candle container with lines



## Product Details

| product name | matte blue ceramic candle container with lines |
|--------------|------------------------------------------------|
| Article      | SGMK21032206                                   |

| Cut it                  | Top dia: 115 mm Bottom dia: 85 mm Height: 65 mm Weight: 322 g Capacity: 440 ml                                                                                                                                            |
|-------------------------|---------------------------------------------------------------------------------------------------------------------------------------------------------------------------------------------------------------------------|
| Capacity                | candle holders of different sizes etc. It's available