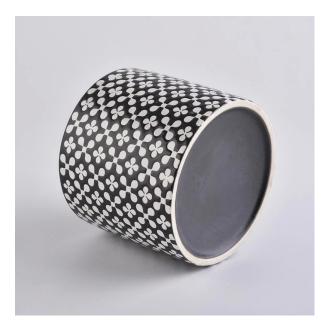

#### Flexible size design allows your market to grow rapidly

Item No.:SGMK19101103 Top dia: 105mm Bottom dia: 105mm Height: 90mm Weight: 400g Capacity: 510ml MOQ:3000pcs

Custom designs and different sizes available