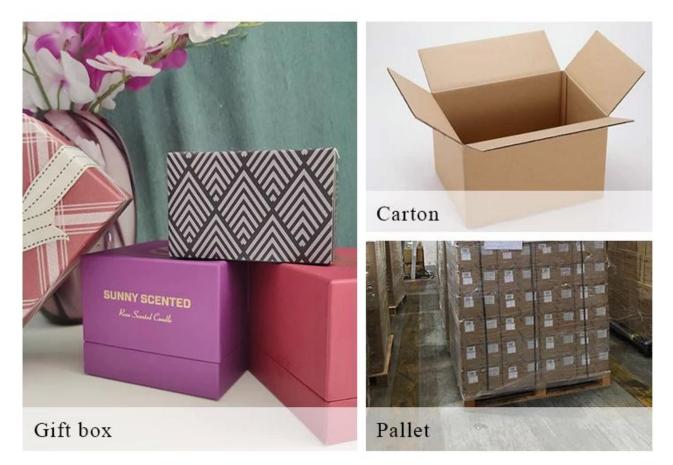

### Packing & Shipping

## PACKING

We have Normal packing, PVC box, Window box, carton box, pallet Color box, White box, ect. of course, we can customize Individual gift box for you.