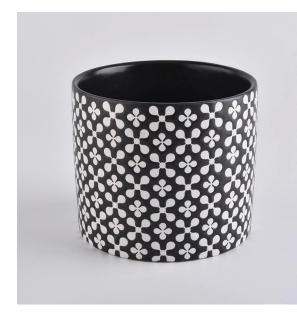

#### Flexible size design allows your market to grow rapidly

Item No.:SGMK19101103 Top dia: 105mm Bottom dia: 105mm Height: 90mm Weight: 400g Capacity: 510ml MOQ:3000pcs

Custom designs and different sizes available