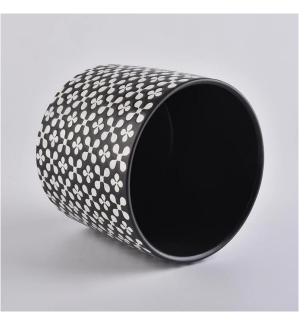

#### Flexible size design allows your market to grow rapidly

Item No.:SGMK19101103 Top dia: 105mm Bottom dia: 105mm Height: 90mm Weight: 400g Capacity: 510ml MOQ:3000pcs

Custom designs and different sizes available