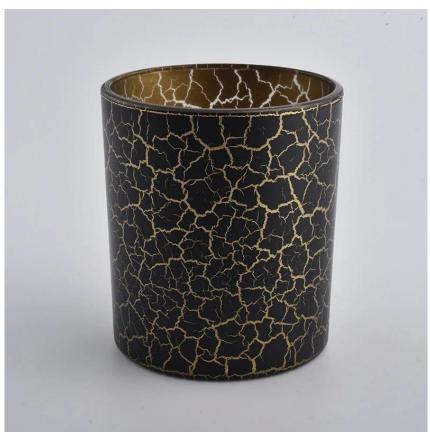

# matte black decorative glass candle jar

**Why choose Sunny** 

# Flexible size design can quickly expand your market

Top dia: 90mm Bottom dia: 84mm Height: 102mm Weight: 343g Capacity: 440ml

We turn your ideas into creative fragrance products and sell them in

the local market.

#### **Product Features**

- 1. Home decoration glass perfume bottle of high quality.
- 2. Suitable for use in hotel, wedding, etc.
- 3. Meet the ASTM test product features.