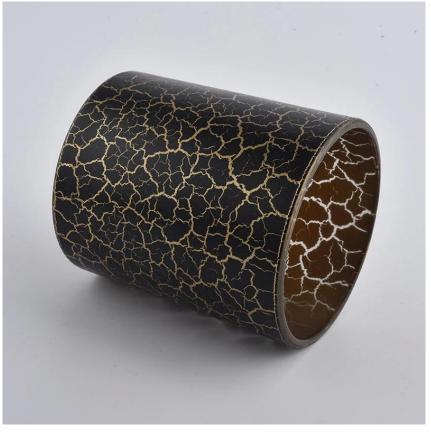

# matte black decorative glass candle jar

**Why choose Sunny** 

# Flexible size design can quickly expand your market

Top dia: 90mm Bottom dia: 84mm Height: 102mm Weight: 343g Capacity: 440ml

We turn your ideas into creative fragrance products and sell them in

the local market.

#### **Product Features**

- 1. Home decoration glass perfume bottle of high quality.
- 2. Suitable for use in hotel, wedding, etc.
- 3. Meet the ASTM test product features.