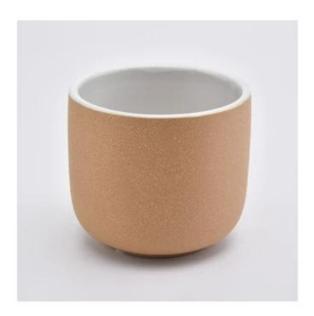

| Item             | SGYC19101102                                                                                                                                                                                                                |
|------------------|-----------------------------------------------------------------------------------------------------------------------------------------------------------------------------------------------------------------------------|
| Size             | Top dia: 98mm Bottom dia: 65mm Height: 85mm Weight: 300g Capacity: 425ml matte amber ceramic candle holders wholesale                                                                                                       |
| Capacity         | candle holders of different sizes etc. It's available                                                                                                                                                                       |
| Sampling time    | 1.5 days if the shape and size of the products exist 2.15 days if you need a new shape and size of products                                                                                                                 |
| package          | Regular safety packing 24pcs / 36pcs / 48pcs and so on for export carton with egg divider                                                                                                                                   |
| MOQ              | 3000pcs                                                                                                                                                                                                                     |
| Delivery time    | Within 55 days of order confirmation                                                                                                                                                                                        |
| Payment terms    | 30% deposit by T / T in advance, the balance after showing the copy of B / L $$                                                                                                                                             |
| Product features | <ol> <li>High quality and competitive prices</li> <li>ASTM test</li> <li>Eco-friendly</li> <li>It is widely aimed at weddings, parties, home, bars etc.</li> <li>ceramic contianer with transmutation decoration</li> </ol> |

### ceramic candle jar

Multiple styles selection, your customized design are acceptable