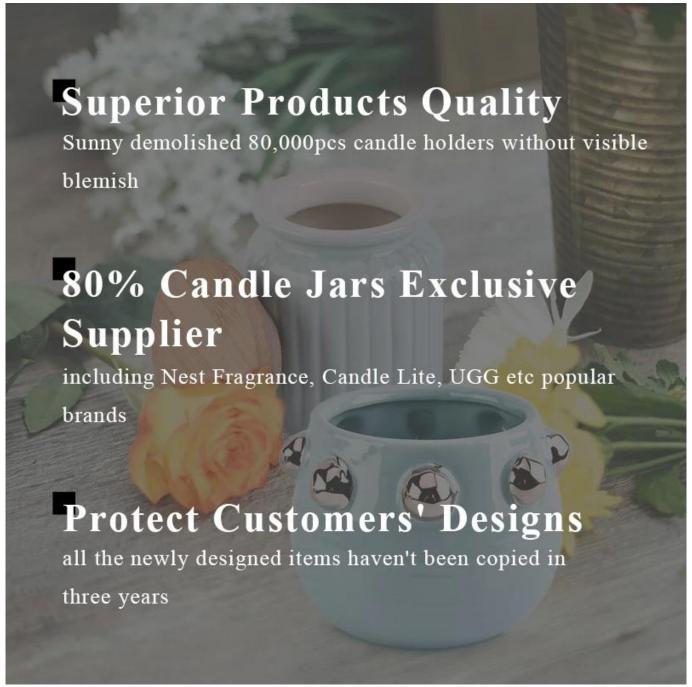

Sunny Glassware is the leading manufacturer of candle holders in China. Sunny Glassware not only carries out OEM / ODM orders, but also helps many brands start the product concept.

Contact us: sales36@sunnyglassware.com for more details



| Item             | SGYC19101102                                                                                                                                                                                                                |
|------------------|-----------------------------------------------------------------------------------------------------------------------------------------------------------------------------------------------------------------------------|
| Size             | Top dia: 98mm Bottom dia: 65mm Height: 85mm Weight