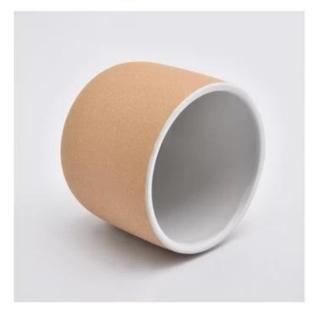

### ceramic candle jar

Multiple styles selection, your customized design are acceptable

## ceramic candle jar

Multiple styles selection, your customized design are acceptable

- Holidays gifts: Easter, Thanksgiving,
   Christmas, Valentine's Day New
   Year, Father's Day, Mother days
- Promotion gifts
- Business Gifts