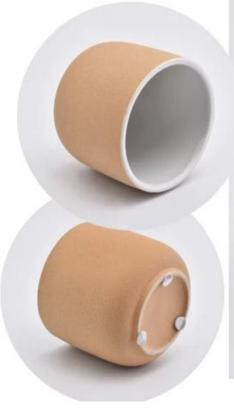

### ceramic candle jar

Multiple styles selection, your customized design are acceptable

## ceramic candle jar

Multiple styles selection, your customized design are acceptable

- Holidays gifts: Easter, Thanksgiving,
   Christmas, Valentine's Day New
   Year, Father's Day, Mother days
- Promotion gifts
- Business Gifts

#### ceramic candle jar

Multiple styles selection, your customized design are acceptable