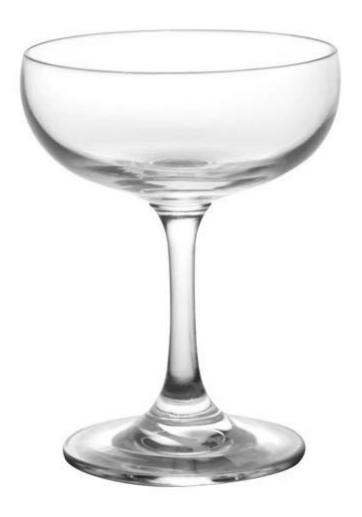

## **Specifications:**

| <u>Material</u>  | High white glass                                                                  |
|------------------|-----------------------------------------------------------------------------------|
| Color            | Transparent glass                                                                 |
| Process          | Hade blow                                                                         |
| Samples time     | 1. 5 days if at exit shaped and size of glass.                                    |
|                  | 2. 15 days if need new shape or size of glass.                                    |
| Packing          | Normal packing,24or 36pcs into export carton, carton with cardboard divider       |
| Product Capacity | 500,000~1,000,000 pcs per month                                                   |
| Delivery time    | Within 35 days after the sample and order confirmed                               |
| Payment terms    | 30% deposit by T/T in advance and the balance against the copy of B/L             |
| Shipment         | By sea, by air, by Express and your shipping agent is acceptable                  |
| Product Features | 1.Unique design                                                                   |
|                  | 2.Lowest price                                                                    |
|                  | 3. Hightest quality                                                               |
|                  | 4. Soonest shipment                                                               |
|                  |                                                                                   |
|                  | 1. Any logo printing on the glass body.                                           |
| For your choices | 2. Any color painted , frost, electro plate, pattern laser carver for the finish; |
|                  | 3. Special package like shrink wrap, color gift box, white gift box etc:          |
|                  | 4. Open new mould for the glass, wood, plastic or metal as you like               |
|                  | 5. Different size and shapes meet your needs.                                     |
|                  |                                                                                   |
|                  |                                                                                   |
|                  |                                                                                   |