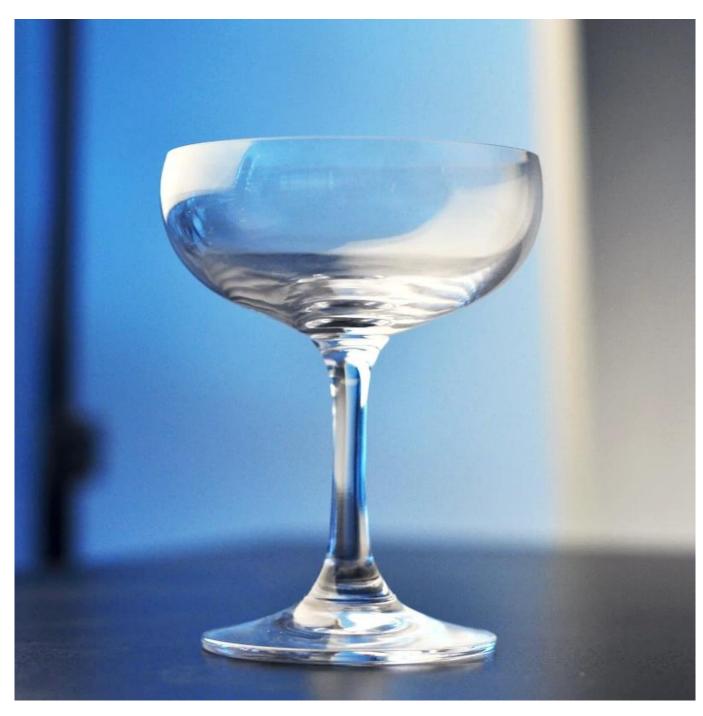

## **Product features:**

- 1. The logo and color is baked in 580 celsuis high temperature, pure &poisonless.
- $2. \\ The mouth of cup is carefully polishes to ensure comfortable for using.$
- $3. Carving, gold-rim, decal\ or\ embosses\ craft, handmade, exquisite \& elegant.$
- 4. Our product could pass the  $\underline{\text{SGS,FDA,BV}}$  and  $\underline{\text{LFGB test}}$

## **Product Show:**

Company Show: