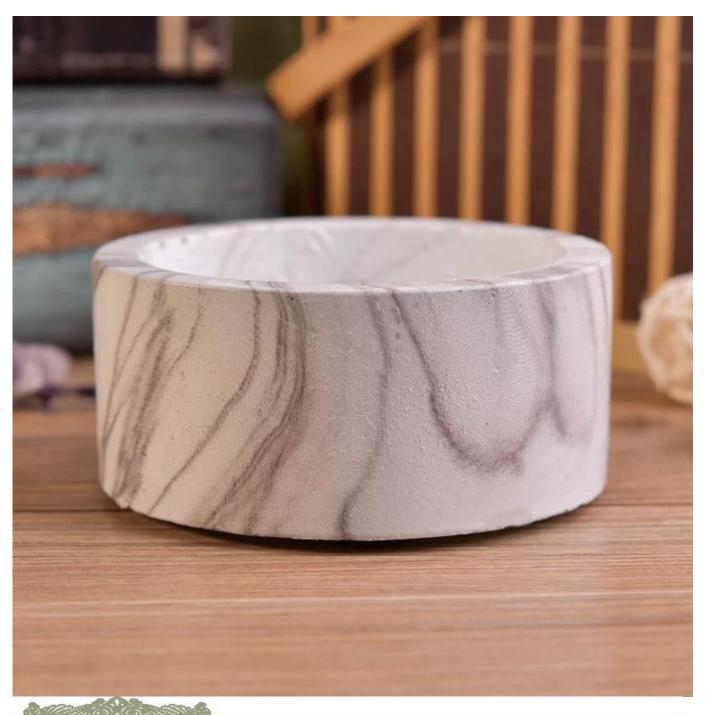

## marble pattern cement candle holder decoration

| The number of the item. | SGSYF17041921                                                                                               |
|-------------------------|-------------------------------------------------------------------------------------------------------------|
| Materials               | cement                                                                                                      |
| Craft                   | cement candle holder decoration                                                                             |
| Sample time             | 1.5 days if there are shapes and sizes of product                                                           |
|                         | 2.15 days, if you need a new form and size cement product                                                   |
| Product capacity        | 500,000 ~ 1,000,000 pieces per month                                                                        |
|                         | <ol> <li>hand made <u>cement candle holder</u></li> <li>suitable for use in hotels, houses, etc.</li> </ol> |
| Product features        | <ul><li>3. this environmentally friendly.</li><li>4. meet the test of the FDA; AMP; Test US 65</li></ul>    |

## Use of the product

- 1. concrete canlde holder can be used in wedding décor, home jewelry party, Banquet, ect,
- 2. This candle is very large as the heart of a beautiful event
- 3. jar candle pottery can decorate your interior and exterior with this delicated Figure increased glass candles.
- 4. ship the ceramic candles is a beautiful gift as housewarmings and other events.