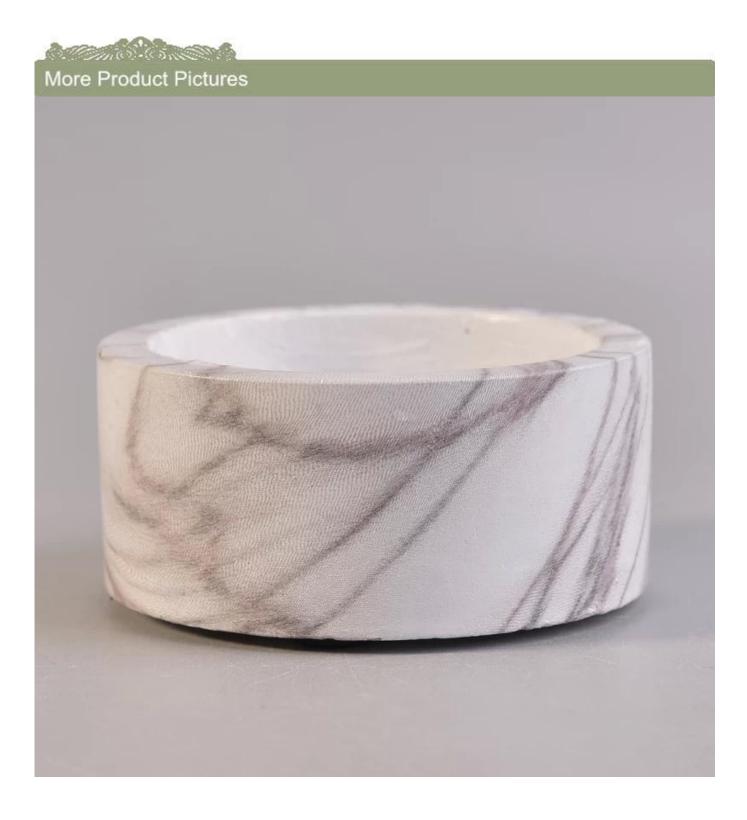

## marble pattern cement candle holder decoration

| The number of the item. | SGSYF17041921                                                                                               |
|-------------------------|-------------------------------------------------------------------------------------------------------------|
| Materials               | cement                                                                                                      |
| Craft                   | cement candle holder decoration                                                                             |
| Sample time             | 1.5 days if there are shapes and sizes of product                                                           |
|                         | 2.15 days, if you need a new form and size cement product                                                   |
| Product capacity        | 500,000 ~ 1,000,000 pieces per month                                                                        |
|                         | <ol> <li>hand made <u>cement candle holder</u></li> <li>suitable for use in hotels, houses, etc.</li> </ol> |
| Product features        | <ul><li>3. this environmentally friendly.</li><li>4. meet the test of the FDA; AMP; Test US 65</li></ul>    |

## Use of the product

- 1. concrete canlde holder can be used in wedding décor, home jewelry party, Banquet, ect,
- 2. This candle is very large as the heart of a beautiful event
- 3. jar candle pottery can decorate your interior and exterior with this delicated Figure increased glass candles.
- 4. ship the ceramic candles is a beautiful gift as housewarmings and other events.