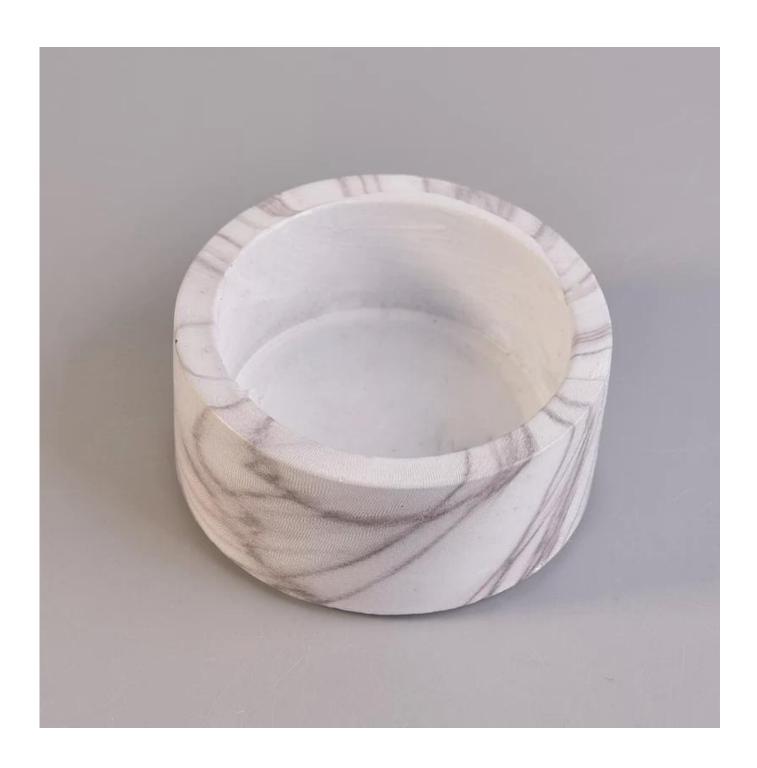

## marble pattern cement candle holder decoration

| The number of the item. | SGSYF17041921                                                                                               |
|-------------------------|-------------------------------------------------------------------------------------------------------------|
| Materials               | cement                                                                                                      |
| Craft                   | cement candle holder decoration                                                                             |
| Sample time             | 1.5 days if there are shapes and sizes of product                                                           |
|                         | 2.15 days, if you need a new form and size cement product                                                   |
| Product capacity        | 500,000 ~ 1,000,000 pieces per month                                                                        |
|                         | <ol> <li>hand made <u>cement candle holder</u></li> <li>suitable for use in hotels, houses, etc.</li> </ol> |
| Product features        | <ul><li>3. this environmentally friendly.</li><li>4. meet the test of the FDA; AMP; Test US 65</li></ul>    |

## Use of the product

- 1. concrete canlde holder can be used in wedding décor, home jewelry party, Banquet, ect,
- 2. This candle is very large as the heart of a beautiful event
- 3. jar candle pottery can decorate your interior and exterior with this delicated Figure increased glass candles.
- 4. ship the ceramic candles is a beautiful gift as housewarmings and other events.