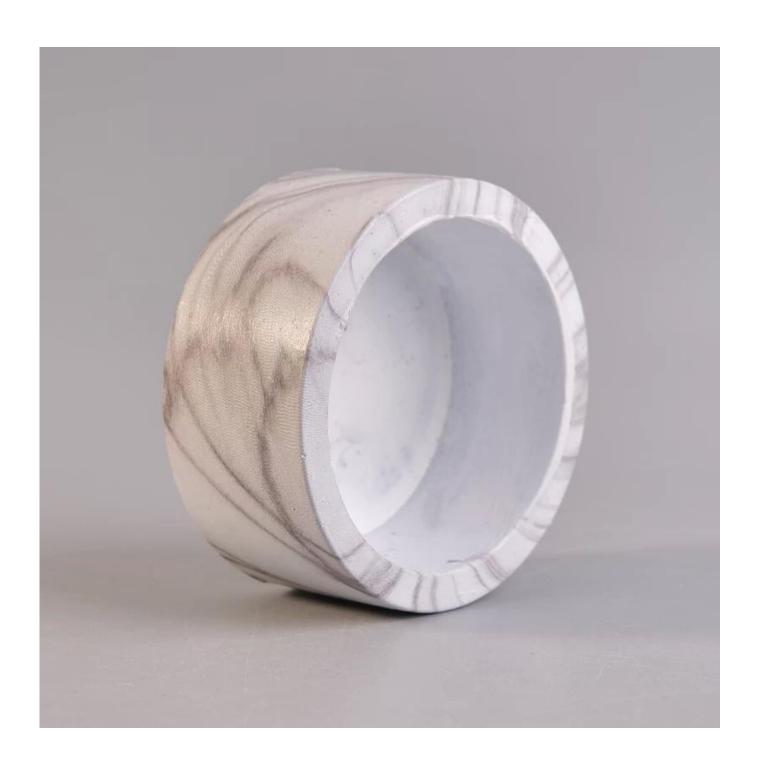

## marble pattern cement candle holder decoration

| The number of the item. | SGSYF17041921                                                                                               |
|-------------------------|-------------------------------------------------------------------------------------------------------------|
| Materials               | cement                                                                                                      |
| Craft                   | cement candle holder decoration                                                                             |
| Sample time             | 1.5 days if there are shapes and sizes of product                                                           |
|                         | 2.15 days, if you need a new form and size cement product                                                   |
| Product capacity        | 500,000 ~ 1,000,000 pieces per month                                                                        |
|                         | <ol> <li>hand made <u>cement candle holder</u></li> <li>suitable for use in hotels, houses, etc.</li> </ol> |
| Product features        | <ul><li>3. this environmentally friendly.</li><li>4. meet the test of the FDA; AMP; Test US 65</li></ul>    |

## Use of the product

- 1. concrete canlde holder can be used in wedding décor, home jewelry party, Banquet, ect,
- 2. This candle is very large as the heart of a beautiful event
- 3. jar candle pottery can decorate your interior and exterior with this delicated Figure increased glass candles.
- 4. ship the ceramic candles is a beautiful gift as housewarmings and other events.