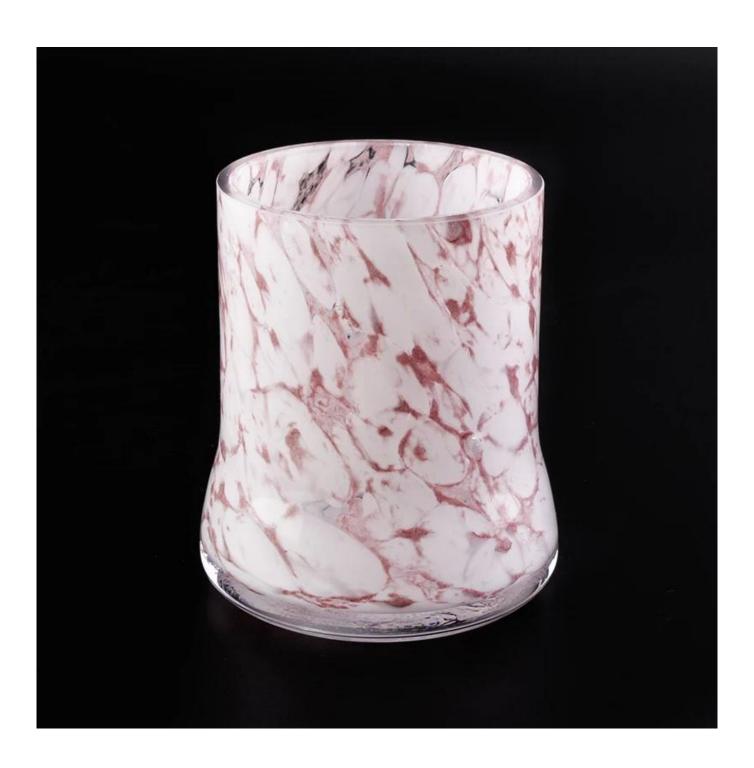

## marble finish dark gray glass candle holders

| Element name     | marble finish light pink glass candle holders                                                                                                                                                                                                                                                                                                    |
|------------------|--------------------------------------------------------------------------------------------------------------------------------------------------------------------------------------------------------------------------------------------------------------------------------------------------------------------------------------------------|
| Object number.   | SGLYP19031909                                                                                                                                                                                                                                                                                                                                    |
| Cut it           | Top dia: 70mm Bottom dia:55mm Height:80mm Max dia: 120mm Weight: 355g Capacity: 395ml  Keywords: marble finish glass, glass with cut rim, hand made glass, amber glass marble finish light pink glass candle holders  marble finish light pink glass candle holders  Other sizes: 5 ounces / 8 ounces / 10 ounces / 16 ounces are also available |
| Capacity         | 10oz 14oz 16oz etc. It's available                                                                                                                                                                                                                                                                                                               |
| Sampling time    | 1.5 days if the shape and size of the products exist 2.15 days if you need new shape and size of the products                                                                                                                                                                                                                                    |
| Packaging        | 24pcs / 36pcs / 48pcs regular safety packing and so on For export carton with egg divider                                                                                                                                                                                                                                                        |
| MOQ              | 3000pcs                                                                                                                                                                                                                                                                                                                                          |
| Delivery time    | Within 35 days after the order confirmed                                                                                                                                                                                                                                                                                                         |
| Payment terms    | 30% deposit by T / T in advance, the balance after showing the copy of B / L $$                                                                                                                                                                                                                                                                  |
| Product features | <ol> <li>High quality and competitive prices</li> <li>Testing FDA, SGS, LFGB etc.</li> <li>Eco Friendly</li> <li>It is widely aimed at Wedding, party, home, bars etc.</li> <li>Machine made</li> </ol>                                                                                                                                          |