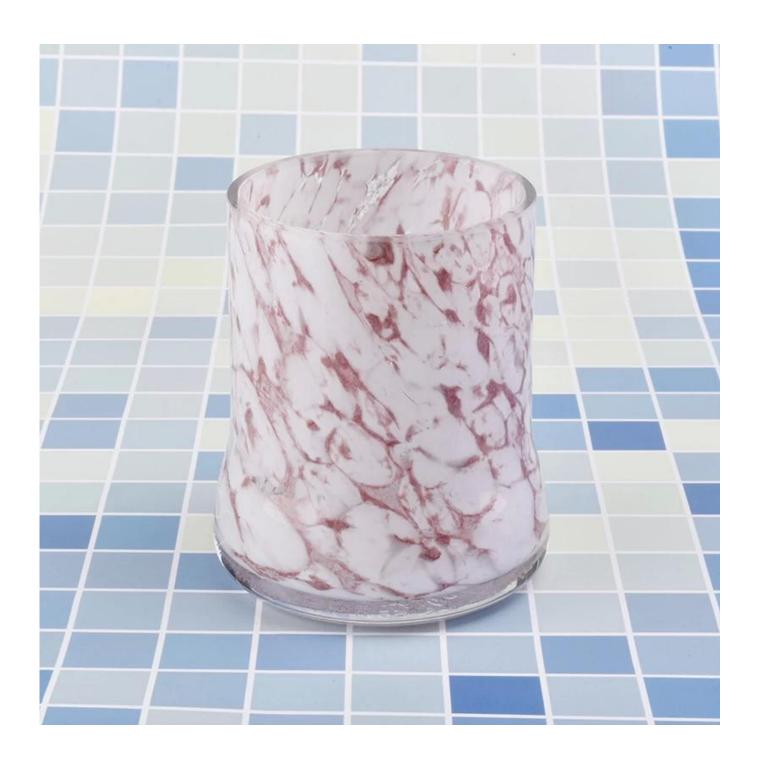

## marble finish dark gray glass candle holders

| Element name     | marble finish light pink glass candle holders                                                                                                                                                                                                                                                                                                    |
|------------------|--------------------------------------------------------------------------------------------------------------------------------------------------------------------------------------------------------------------------------------------------------------------------------------------------------------------------------------------------|
| Object number.   | SGLYP19031909                                                                                                                                                                                                                                                                                                                                    |
| Cut it           | Top dia: 70mm Bottom dia:55mm Height:80mm Max dia: 120mm Weight: 355g Capacity: 395ml  Keywords: marble finish glass, glass with cut rim, hand made glass, amber glass marble finish light pink glass candle holders  marble finish light pink glass candle holders  Other sizes: 5 ounces / 8 ounces / 10 ounces / 16 ounces are also available |
| Capacity         | 10oz 14oz 16oz etc. It's available                                                                                                                                                                                                                                                                                                               |
| Sampling time    | 1.5 days if the shape and size of the products exist 2.15 days if you need new shape and size of the products                                                                                                                                                                                                                                    |
| Packaging        | 24pcs / 36pcs / 48pcs regular safety packing and so on For export carton with egg divider                                                                                                                                                                                                                                                        |
| MOQ              | 3000pcs                                                                                                                                                                                                                                                                                                                                          |
| Delivery time    | Within 35 days after the order confirmed                                                                                                                                                                                                                                                                                                         |
| Payment terms    | 30% deposit by T / T in advance, the balance after showing the copy of B / L $$                                                                                                                                                                                                                                                                  |
| Product features | <ol> <li>High quality and competitive prices</li> <li>Testing FDA, SGS, LFGB etc.</li> <li>Eco Friendly</li> <li>It is widely aimed at Wedding, party, home, bars etc.</li> <li>Machine made</li> </ol>                                                                                                                                          |