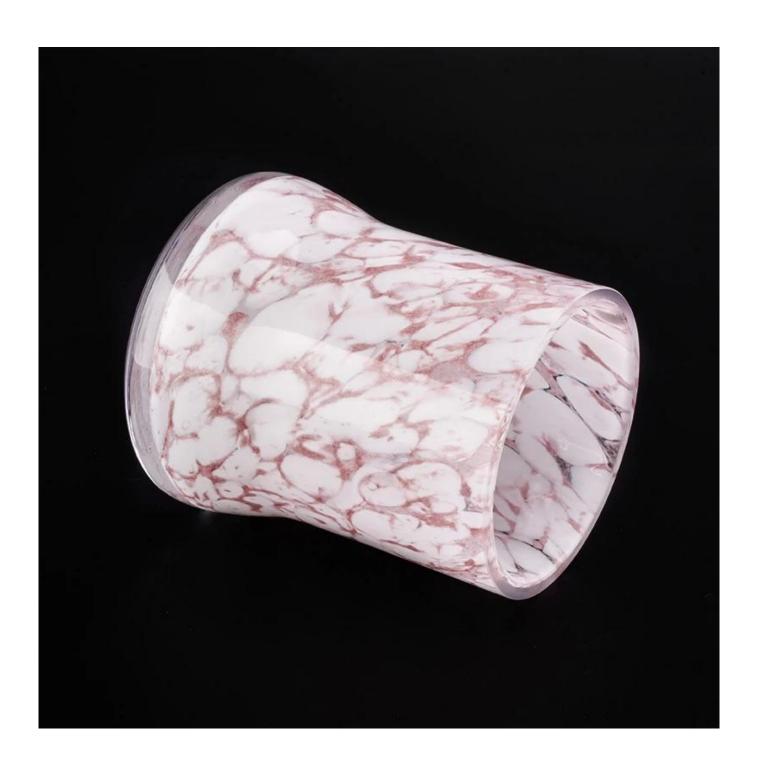

## marble finish dark gray glass candle holders

| Element name     | marble finish light pink glass candle holders                                                                                                                                                                                                                                                                                                    |
|------------------|--------------------------------------------------------------------------------------------------------------------------------------------------------------------------------------------------------------------------------------------------------------------------------------------------------------------------------------------------|
| Object number.   | SGLYP19031909                                                                                                                                                                                                                                                                                                                                    |
| Cut it           | Top dia: 70mm Bottom dia:55mm Height:80mm Max dia: 120mm Weight: 355g Capacity: 395ml  Keywords: marble finish glass, glass with cut rim, hand made glass, amber glass marble finish light pink glass candle holders  marble finish light pink glass candle holders  Other sizes: 5 ounces / 8 ounces / 10 ounces / 16 ounces are also available |
| Capacity         | 10oz 14oz 16oz etc. It's available                                                                                                                                                                                                                                                                                                               |
| Sampling time    | 1.5 days if the shape and size of the products exist 2.15 days if you need new shape and size of the products                                                                                                                                                                                                                                    |
| Packaging        | 24pcs / 36pcs / 48pcs regular safety packing and so on For export carton with egg divider                                                                                                                                                                                                                                                        |
| MOQ              | 3000pcs                                                                                                                                                                                                                                                                                                                                          |
| Delivery time    | Within 35 days after the order confirmed                                                                                                                                                                                                                                                                                                         |
| Payment terms    | 30% deposit by T / T in advance, the balance after showing the copy of B / L $$                                                                                                                                                                                                                                                                  |
| Product features | <ol> <li>High quality and competitive prices</li> <li>Testing FDA, SGS, LFGB etc.</li> <li>Eco Friendly</li> <li>It is widely aimed at Wedding, party, home, bars etc.</li> <li>Machine made</li> </ol>                                                                                                                                          |