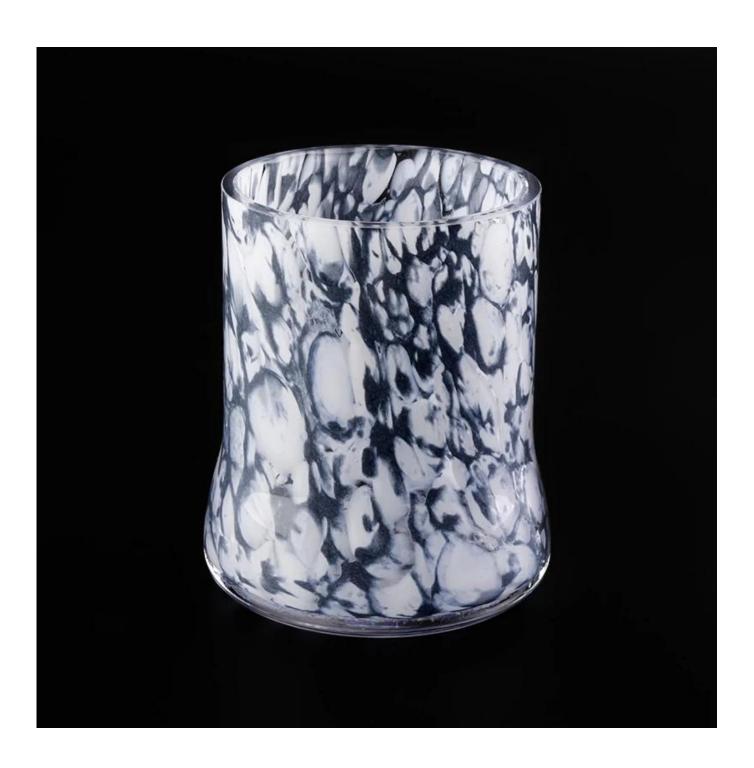

## marble finish dark gray glass candle holders

| Element name     | marble finish dark gray glass candle holders                                                                                                                                                                                                                                                                                                   |
|------------------|------------------------------------------------------------------------------------------------------------------------------------------------------------------------------------------------------------------------------------------------------------------------------------------------------------------------------------------------|
| Object number.   | SGLYP19031901                                                                                                                                                                                                                                                                                                                                  |
| Cut it           | Top dia: 70mm Bottom dia:55mm Height:80mm Max dia: 120mm Weight: 355g Capacity: 395ml  Keywords: marble finish glass, glass with cut rim, hand made glass, amber glass marble finish dark gray glass candle holders  marble finish dark gray glass candle holders  Other sizes: 5 ounces / 8 ounces / 10 ounces / 16 ounces are also available |
| Capacity         | 10oz 14oz 16oz etc. It's available                                                                                                                                                                                                                                                                                                             |
| Sampling time    | 1.5 days if the shape and size of the products exist 2.15 days if you need new shape and size of the products                                                                                                                                                                                                                                  |
| Packaging        | 24pcs / 36pcs / 48pcs regular safety packing and so on For export carton with egg divider                                                                                                                                                                                                                                                      |
| MOQ              | 5000pcs                                                                                                                                                                                                                                                                                                                                        |
| Delivery time    | Within 35 days after the order confirmed                                                                                                                                                                                                                                                                                                       |
| Payment terms    | 30% deposit by T / T in advance, the balance after showing the copy of B / L $$                                                                                                                                                                                                                                                                |
| Product features | <ol> <li>High quality and competitive prices</li> <li>Testing FDA, SGS, LFGB etc.</li> <li>Eco Friendly</li> <li>It is widely aimed at Wedding, party, home, bars etc.</li> <li>Machine made</li> </ol>                                                                                                                                        |