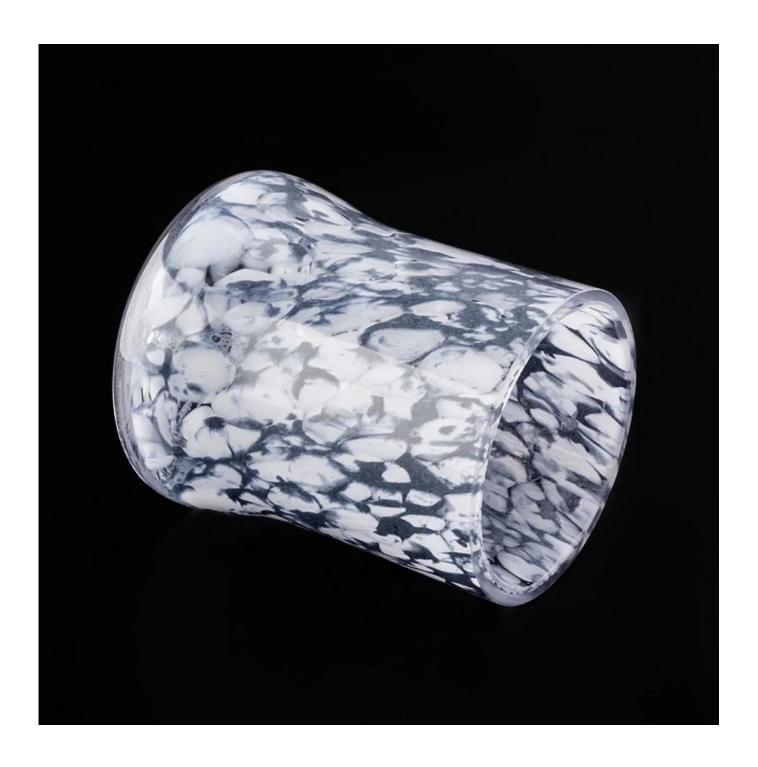

## marble finish dark gray glass candle holders

| Element name     | marble finish dark gray glass candle holders                                                                                                                                                                                                                                                                                                   |
|------------------|------------------------------------------------------------------------------------------------------------------------------------------------------------------------------------------------------------------------------------------------------------------------------------------------------------------------------------------------|
| Object number.   | SGLYP19031901                                                                                                                                                                                                                                                                                                                                  |
| Cut it           | Top dia: 70mm Bottom dia:55mm Height:80mm Max dia: 120mm Weight: 355g Capacity: 395ml  Keywords: marble finish glass, glass with cut rim, hand made glass, amber glass marble finish dark gray glass candle holders  marble finish dark gray glass candle holders  Other sizes: 5 ounces / 8 ounces / 10 ounces / 16 ounces are also available |
| Capacity         | 10oz 14oz 16oz etc. It's available                                                                                                                                                                                                                                                                                                             |
| Sampling time    | 1.5 days if the shape and size of the products exist 2.15 days if you need new shape and size of the products                                                                                                                                                                                                                                  |
| Packaging        | 24pcs / 36pcs / 48pcs regular safety packing and so on For export carton with egg divider                                                                                                                                                                                                                                                      |
| MOQ              | 5000pcs                                                                                                                                                                                                                                                                                                                                        |
| Delivery time    | Within 35 days after the order confirmed                                                                                                                                                                                                                                                                                                       |
| Payment terms    | 30% deposit by T / T in advance, the balance after showing the copy of B / L $$                                                                                                                                                                                                                                                                |
| Product features | <ol> <li>High quality and competitive prices</li> <li>Testing FDA, SGS, LFGB etc.</li> <li>Eco Friendly</li> <li>It is widely aimed at Wedding, party, home, bars etc.</li> <li>Machine made</li> </ol>                                                                                                                                        |