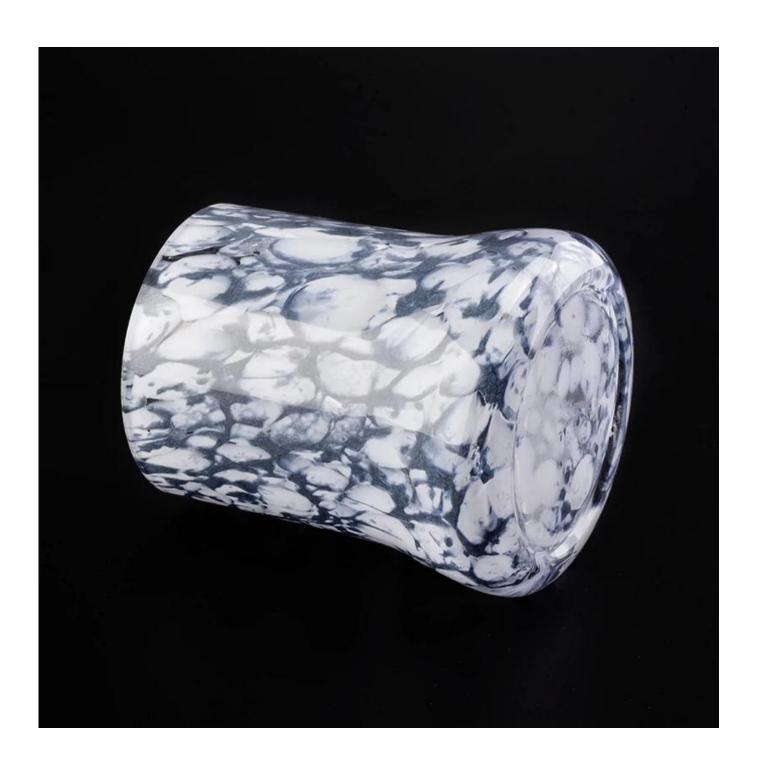

## marble finish dark gray glass candle holders

| Element name     | marble finish dark gray glass candle holders                                                                                                                                                                                                                                                                                                   |
|------------------|------------------------------------------------------------------------------------------------------------------------------------------------------------------------------------------------------------------------------------------------------------------------------------------------------------------------------------------------|
| Object number.   | SGLYP19031901                                                                                                                                                                                                                                                                                                                                  |
| Cut it           | Top dia: 70mm Bottom dia:55mm Height:80mm Max dia: 120mm Weight: 355g Capacity: 395ml  Keywords: marble finish glass, glass with cut rim, hand made glass, amber glass marble finish dark gray glass candle holders  marble finish dark gray glass candle holders  Other sizes: 5 ounces / 8 ounces / 10 ounces / 16 ounces are also available |
| Capacity         | 10oz 14oz 16oz etc. It's available                                                                                                                                                                                                                                                                                                             |
| Sampling time    | 1.5 days if the shape and size of the products exist 2.15 days if you need new shape and size of the products                                                                                                                                                                                                                                  |
| Packaging        | 24pcs / 36pcs / 48pcs regular safety packing and so on For export carton with egg divider                                                                                                                                                                                                                                                      |
| MOQ              | 5000pcs                                                                                                                                                                                                                                                                                                                                        |
| Delivery time    | Within 35 days after the order confirmed                                                                                                                                                                                                                                                                                                       |
| Payment terms    | 30% deposit by T / T in advance, the balance after showing the copy of B / L $$                                                                                                                                                                                                                                                                |
| Product features | <ol> <li>High quality and competitive prices</li> <li>Testing FDA, SGS, LFGB etc.</li> <li>Eco Friendly</li> <li>It is widely aimed at Wedding, party, home, bars etc.</li> <li>Machine made</li> </ol>                                                                                                                                        |