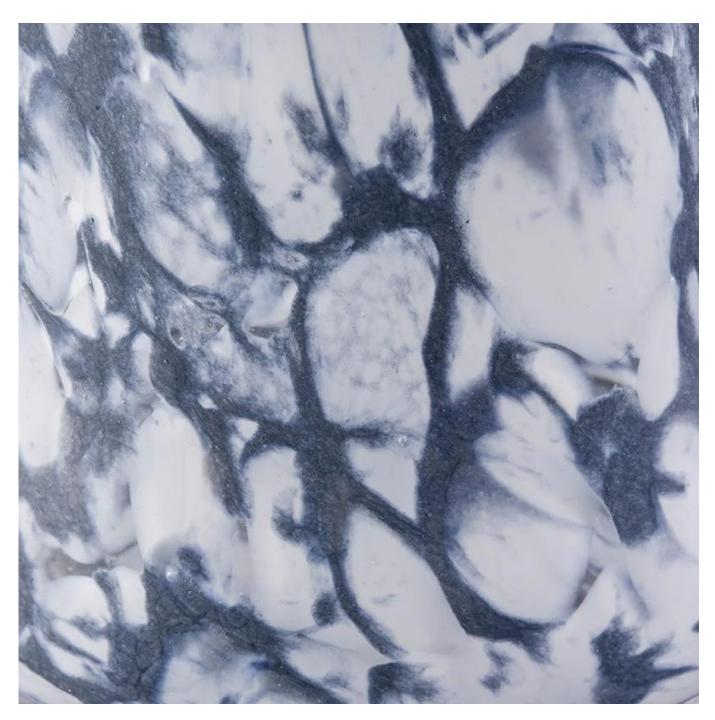

## The characteristics of the blown glass a month

- 1. Its advantage including sculpture of abundance, techniques, surface effects, color etc.
- 2. Quality is a difficult check and tolerance of size, weight and shape is greater.
- 3. The price is high and the product is limited for special technical glass.