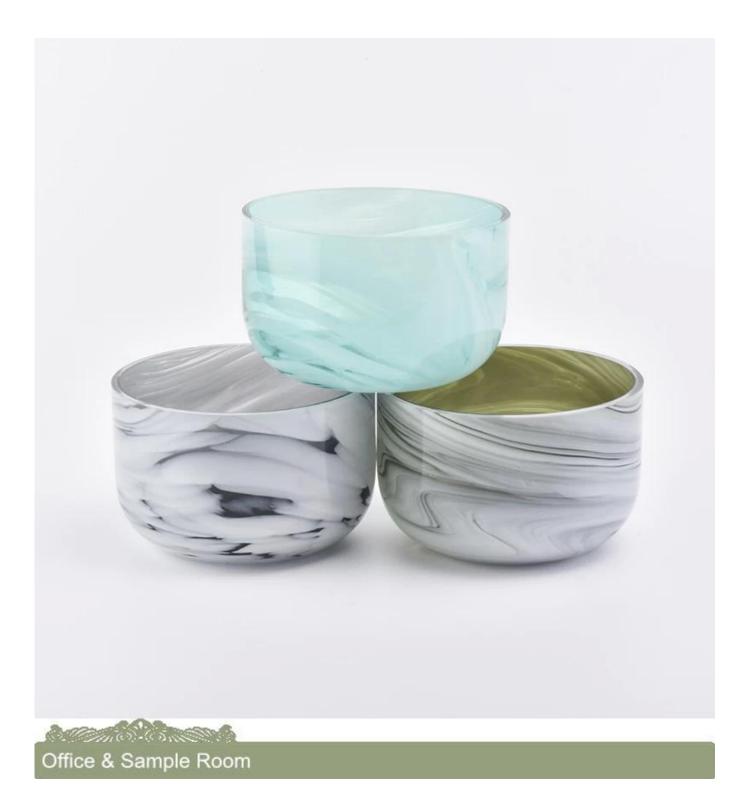

| Element name     | marble effect glass candle jars from Sunny Glassware                                                                                                                                                                                                                   |
|------------------|------------------------------------------------------------------------------------------------------------------------------------------------------------------------------------------------------------------------------------------------------------------------|
| Object number.   | SGLYP19041201                                                                                                                                                                                                                                                          |
| Cut it           | Top dia: 120mm<br>Bottom dia:70mm<br>Height:75mm<br>Weight: 447g<br>Capacity: 560ml<br>Keywords: marble finish glass, glass with cut rim, hand made glass, amber glass<br>marble finish dark gray glass candle holders<br>marble finish dark gray glass candle holders |
| Capacity         | Other sizes: 5 ounces / 8 ounces / 10 ounces / 16 ounces are also available<br>10oz 14oz 16oz etc. It's available                                                                                                                                                      |
| Sampling time    | 1.5 days if the shape and size of the products exist<br>2.15 days if you need new shape and size of the products                                                                                                                                                       |
| Packaging        | 24pcs / 36pcs / 48pcs regular safety packing and so on For export carton with egg divider                                                                                                                                                                              |
| MOQ              | 5000pcs                                                                                                                                                                                                                                                                |
| Delivery time    | Within 35 days after the order confirmed                                                                                                                                                                                                                               |
| Payment terms    | 30% deposit by T / T in advance, the balance after showing the copy of B / L $$                                                                                                                                                                                        |
| Product features | <ol> <li>High quality and competitive prices</li> <li>Testing FDA, SGS, LFGB etc.</li> <li>Eco Friendly</li> <li>It is widely aimed at Wedding, party, home, bars etc.</li> <li>Machine made</li> </ol>                                                                |