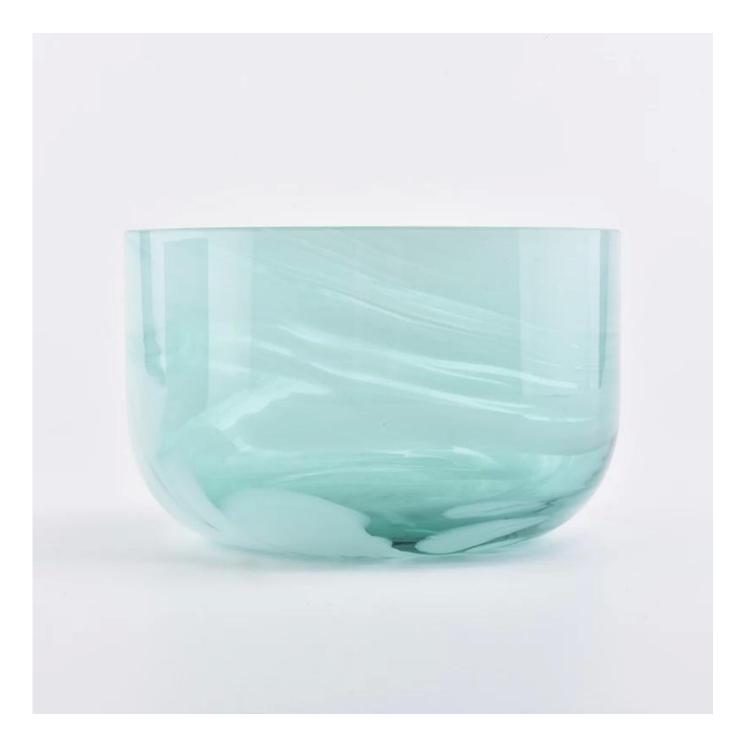

| Element name     | marble effect glass candle jars from Sunny Glassware                                                                                                                                                                                                                   |
|------------------|------------------------------------------------------------------------------------------------------------------------------------------------------------------------------------------------------------------------------------------------------------------------|
| Object number.   | SGLYP19041201                                                                                                                                                                                                                                                          |
| Cut it           | Top dia: 120mm<br>Bottom dia:70mm<br>Height:75mm<br>Weight: 447g<br>Capacity: 560ml<br>Keywords: marble finish glass, glass with cut rim, hand made glass, amber glass<br>marble finish dark gray glass candle holders<br>marble finish dark gray glass candle holders |
| Capacity         | Other sizes: 5 ounces / 8 ounces / 10 ounces / 16 ounces are also available<br>10oz 14oz 16oz etc. It's available                                                                                                                                                      |
| Sampling time    | 1.5 days if the shape and size of the products exist<br>2.15 days if you need new shape and size of the products                                                                                                                                                       |
| Packaging        | 24pcs / 36pcs / 48pcs regular safety packing and so on For export carton with egg divider                                                                                                                                                                              |
| MOQ              | 5000pcs                                                                                                                                                                                                                                                                |
| Delivery time    | Within 35 days after the order confirmed                                                                                                                                                                                                                               |
| Payment terms    | 30% deposit by T / T in advance, the balance after showing the copy of B / L $$                                                                                                                                                                                        |
| Product features | <ol> <li>High quality and competitive prices</li> <li>Testing FDA, SGS, LFGB etc.</li> <li>Eco Friendly</li> <li>It is widely aimed at Wedding, party, home, bars etc.</li> <li>Machine made</li> </ol>                                                                |