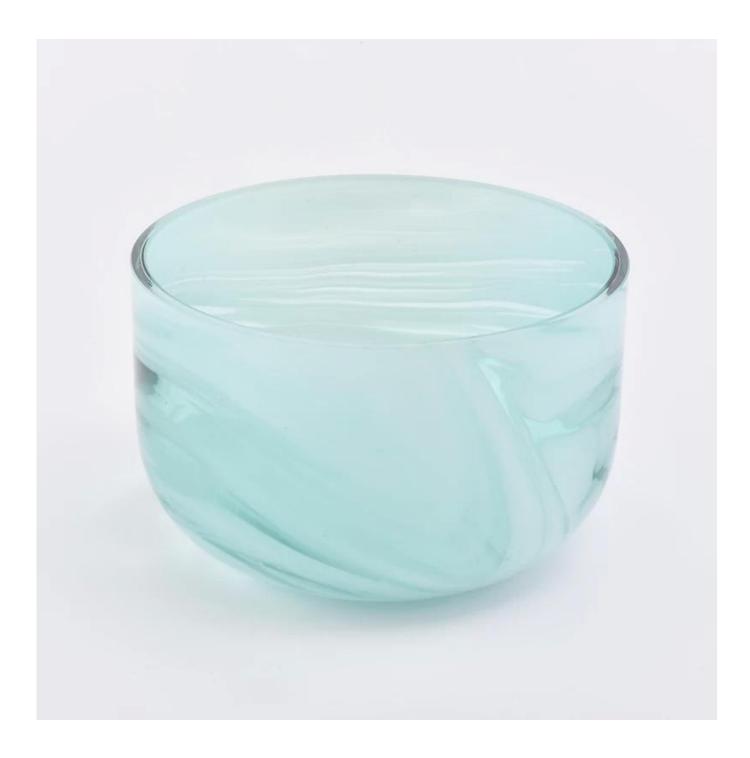

| Element name     | marble effect glass candle jars from Sunny Glassware                                                                                                                                                                                                                   |
|------------------|------------------------------------------------------------------------------------------------------------------------------------------------------------------------------------------------------------------------------------------------------------------------|
| Object number.   | SGLYP19041201                                                                                                                                                                                                                                                          |
| Cut it           | Top dia: 120mm<br>Bottom dia:70mm<br>Height:75mm<br>Weight: 447g<br>Capacity: 560ml<br>Keywords: marble finish glass, glass with cut rim, hand made glass, amber glass<br>marble finish dark gray glass candle holders<br>marble finish dark gray glass candle holders |
| Capacity         | Other sizes: 5 ounces / 8 ounces / 10 ounces / 16 ounces are also available<br>10oz 14oz 16oz etc. It's available                                                                                                                                                      |
| Sampling time    | 1.5 days if the shape and size of the products exist<br>2.15 days if you need new shape and size of the products                                                                                                                                                       |
| Packaging        | 24pcs / 36pcs / 48pcs regular safety packing and so on For export carton with egg divider                                                                                                                                                                              |
| MOQ              | 5000pcs                                                                                                                                                                                                                                                                |
| Delivery time    | Within 35 days after the order confirmed                                                                                                                                                                                                                               |
| Payment terms    | 30% deposit by T / T in advance, the balance after showing the copy of B / L $$                                                                                                                                                                                        |
| Product features | <ol> <li>High quality and competitive prices</li> <li>Testing FDA, SGS, LFGB etc.</li> <li>Eco Friendly</li> <li>It is widely aimed at Wedding, party, home, bars etc.</li> <li>Machine made</li> </ol>                                                                |