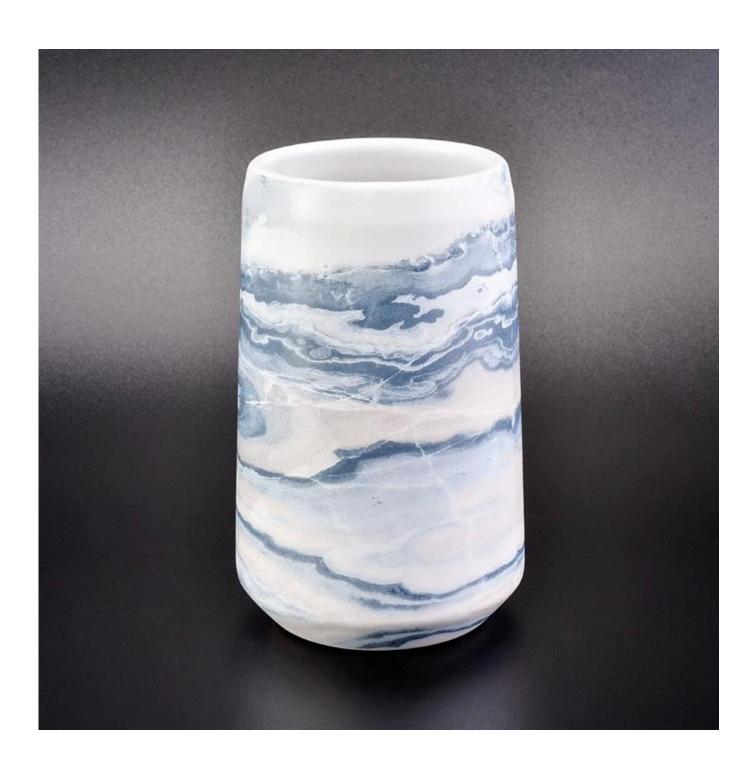

## marble effect ceramic bath sets with soap dish tooth mug toothbrush mug

| Item number.             | SGMK18110501                                                                                                                               |
|--------------------------|--------------------------------------------------------------------------------------------------------------------------------------------|
| Material                 | diamond pattern ceramic candle jar with golden inside                                                                                      |
| Craft                    | hand made ceramic candle holders with green glaze                                                                                          |
| Samples time             | <ol> <li>5 days if there is a form and size of the ceramic</li> <li>15 days, if you need a new shape and size ceramic</li> </ol>           |
| Product Capacity         | 500,000 ~ 1,000,000 pieces per month                                                                                                       |
| The Features of products | 1. Hand made home decor ceramic candle holder 2. used for scented candles,wax,etc 3. It can be different colors pattern and shapes if need |