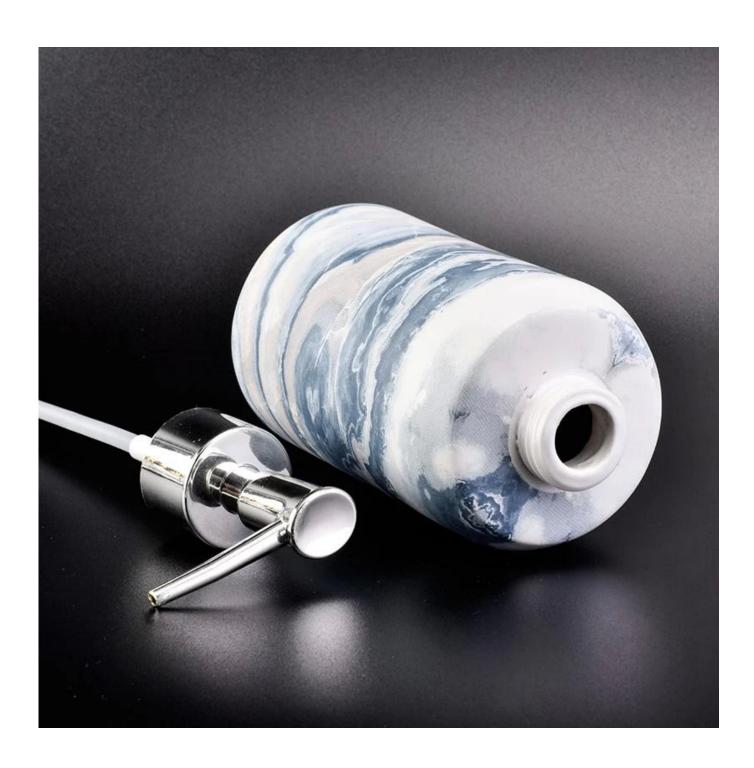

## marble effect ceramic bath sets with soap dish tooth mug toothbrush mug

| Item number.             | SGMK18110501                                                                                                                               |
|--------------------------|--------------------------------------------------------------------------------------------------------------------------------------------|
| Material                 | diamond pattern ceramic candle jar with golden inside                                                                                      |
| Craft                    | hand made ceramic candle holders with green glaze                                                                                          |
| Samples time             | <ol> <li>5 days if there is a form and size of the ceramic</li> <li>15 days, if you need a new shape and size ceramic</li> </ol>           |
| Product Capacity         | 500,000 ~ 1,000,000 pieces per month                                                                                                       |
| The Features of products | 1. Hand made home decor ceramic candle holder 2. used for scented candles,wax,etc 3. It can be different colors pattern and shapes if need |