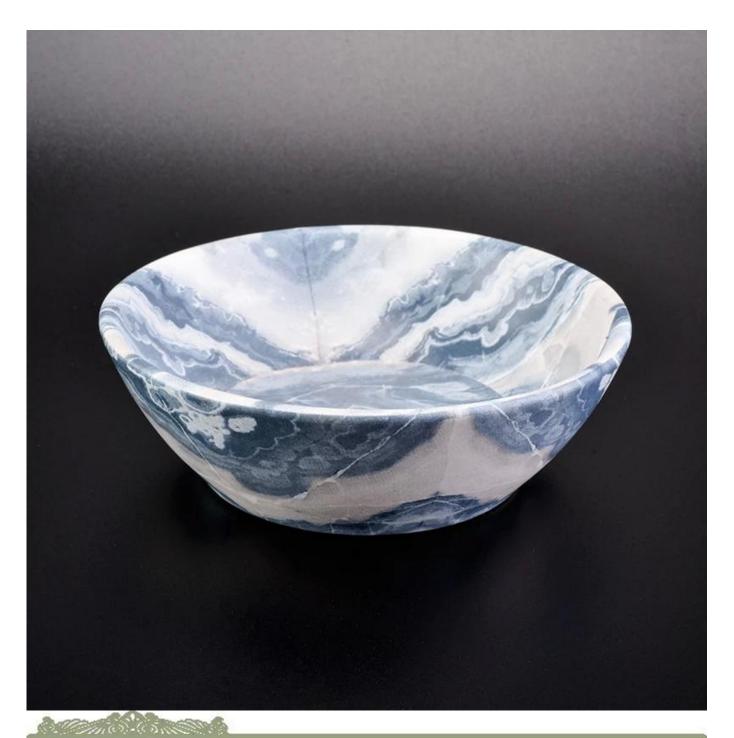

## marble effect ceramic bath sets with soap dish tooth mug toothbrush mug

| Item number.             | SGMK18110501                                                                                                                               |
|--------------------------|--------------------------------------------------------------------------------------------------------------------------------------------|
| Material                 | diamond pattern ceramic candle jar with golden inside                                                                                      |
| Craft                    | hand made ceramic candle holders with green glaze                                                                                          |
| Samples time             | <ol> <li>5 days if there is a form and size of the ceramic</li> <li>15 days, if you need a new shape and size ceramic</li> </ol>           |
| Product Capacity         | 500,000 ~ 1,000,000 pieces per month                                                                                                       |
| The Features of products | 1. Hand made home decor ceramic candle holder 2. used for scented candles,wax,etc 3. It can be different colors pattern and shapes if need |