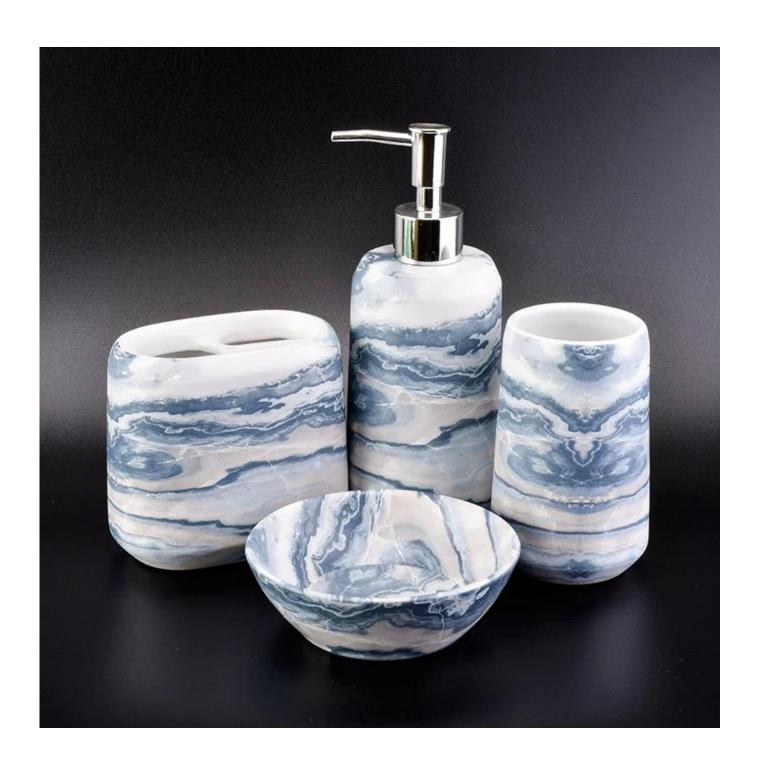

## marble effect ceramic bath sets with soap dish tooth mug toothbrush mug

| Item number.             | SGMK18110501                                                                                                                               |
|--------------------------|--------------------------------------------------------------------------------------------------------------------------------------------|
| Material                 | diamond pattern ceramic candle jar with golden inside                                                                                      |
| Craft                    | hand made ceramic candle holders with green glaze                                                                                          |
| Samples time             | <ol> <li>5 days if there is a form and size of the ceramic</li> <li>15 days, if you need a new shape and size ceramic</li> </ol>           |
| Product Capacity         | 500,000 ~ 1,000,000 pieces per month                                                                                                       |
| The Features of products | 1. Hand made home decor ceramic candle holder 2. used for scented candles,wax,etc 3. It can be different colors pattern and shapes if need |