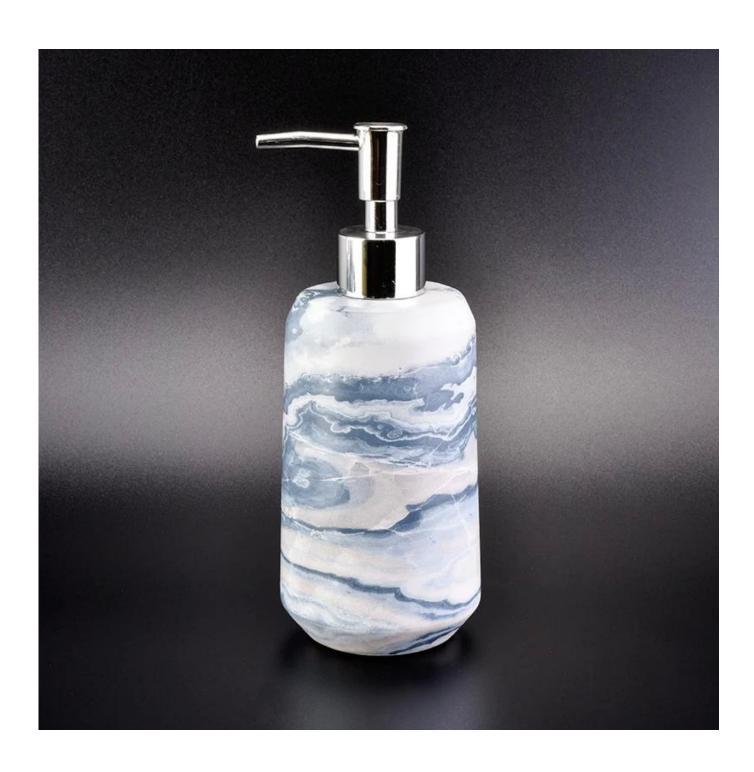

## marble effect ceramic bath sets with soap dish tooth mug toothbrush mug

| Item number.             | SGMK18110501                                                                                                                               |
|--------------------------|--------------------------------------------------------------------------------------------------------------------------------------------|
| Material                 | diamond pattern ceramic candle jar with golden inside                                                                                      |
| Craft                    | hand made ceramic candle holders with green glaze                                                                                          |
| Samples time             | <ol> <li>5 days if there is a form and size of the ceramic</li> <li>15 days, if you need a new shape and size ceramic</li> </ol>           |
| Product Capacity         | 500,000 ~ 1,000,000 pieces per month                                                                                                       |
| The Features of products | 1. Hand made home decor ceramic candle holder 2. used for scented candles,wax,etc 3. It can be different colors pattern and shapes if need |