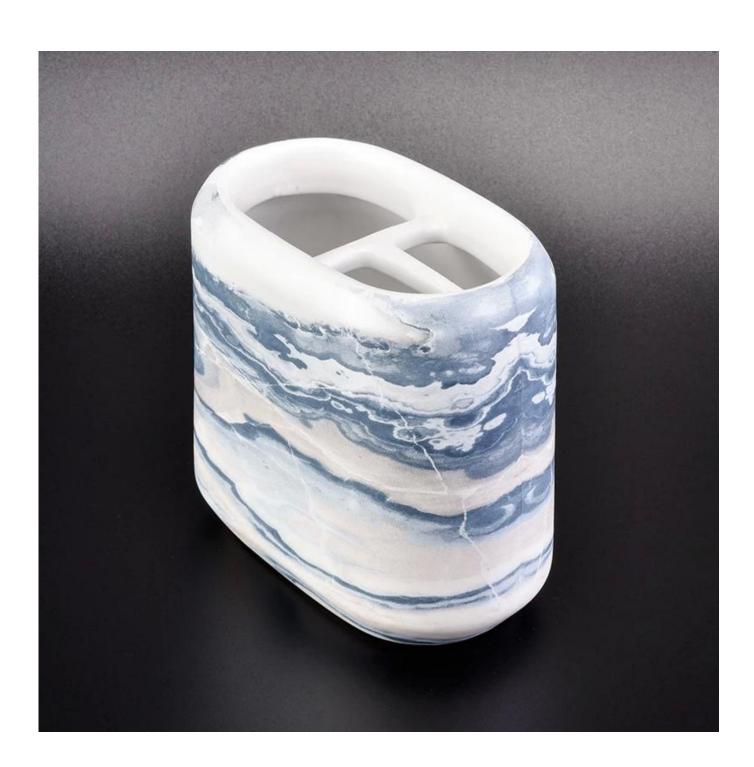

## marble effect ceramic bath sets with soap dish tooth mug toothbrush mug

| Item number.             | SGMK18110501                                                                                                                               |
|--------------------------|--------------------------------------------------------------------------------------------------------------------------------------------|
| Material                 | diamond pattern ceramic candle jar with golden inside                                                                                      |
| Craft                    | hand made ceramic candle holders with green glaze                                                                                          |
| Samples time             | <ol> <li>5 days if there is a form and size of the ceramic</li> <li>15 days, if you need a new shape and size ceramic</li> </ol>           |
| Product Capacity         | 500,000 ~ 1,000,000 pieces per month                                                                                                       |
| The Features of products | 1. Hand made home decor ceramic candle holder 2. used for scented candles,wax,etc 3. It can be different colors pattern and shapes if need |