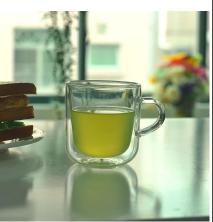

# manufacture pyrex borosilicate double wall glass drinking mug

| All |                     |                                                                                                                                                                                                                                                             |
|-----------------------------------------|---------------------|-------------------------------------------------------------------------------------------------------------------------------------------------------------------------------------------------------------------------------------------------------------|
| Product Details                         |                     |                                                                                                                                                                                                                                                             |
| T.83mm 1<br>H:98mm<br>F 6:53mm 1        | Itme No             | SGD014                                                                                                                                                                                                                                                      |
|                                         | Size                | 58*48*75mm                                                                                                                                                                                                                                                  |
|                                         | Capacity            | 90ml                                                                                                                                                                                                                                                        |
|                                         | Material            | Borosilicate glass                                                                                                                                                                                                                                          |
|                                         | Craft               | Machine blown                                                                                                                                                                                                                                               |
|                                         | Sample              | 7days                                                                                                                                                                                                                                                       |
|                                         | Terms of<br>payment | 30% deposit by T/T in advance and the balance after showing copy of B/L.                                                                                                                                                                                    |
|                                         | Certification       | Food Safe, Dish washer test, FDA, LFGB                                                                                                                                                                                                                      |
|                                         | For your<br>choice  | <ol> <li>Any logo printing on glass body</li> <li>Any color painted, frosted, electroplating, logo laser<br/>for the finish</li> <li>Special packing like shrink wrap, color gift box, white<br/>box etc</li> <li>Any shape, size meet your need</li> </ol> |