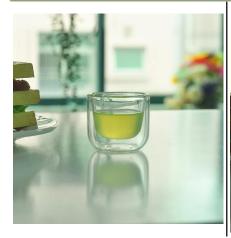

# manufacture pyrex borosilicate double wall glass drinking mug

| All |                     |                                                                                                                                                                                                                                                             |
|-----------------------------------------|---------------------|-------------------------------------------------------------------------------------------------------------------------------------------------------------------------------------------------------------------------------------------------------------|
| Product Details                         |                     |                                                                                                                                                                                                                                                             |
| T.83mm 1<br>H:98mm<br>F 6:53mm 1        | Itme No             | SGD014                                                                                                                                                                                                                                                      |
|                                         | Size                | 58*48*75mm                                                                                                                                                                                                                                                  |
|                                         | Capacity            | 90ml                                                                                                                                                                                                                                                        |
|                                         | Material            | Borosilicate glass                                                                                                                                                                                                                                          |
|                                         | Craft               | Machine blown                                                                                                                                                                                                                                               |
|                                         | Sample              | 7days                                                                                                                                                                                                                                                       |
|                                         | Terms of<br>payment | 30% deposit by T/T in advance and the balance after showing copy of B/L.                                                                                                                                                                                    |
|                                         | Certification       | Food Safe, Dish washer test, FDA, LFGB                                                                                                                                                                                                                      |
|                                         | For your<br>choice  | <ol> <li>Any logo printing on glass body</li> <li>Any color painted, frosted, electroplating, logo laser<br/>for the finish</li> <li>Special packing like shrink wrap, color gift box, white<br/>box etc</li> <li>Any shape, size meet your need</li> </ol> |