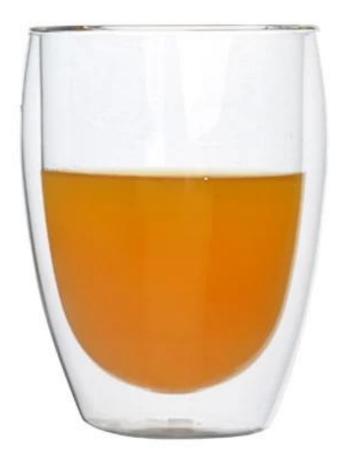

|
|                                         | Certification       | Food Safe, Dish washer test, FDA, LFGB                                                                                                                                                                                                                      |
|                                         | For your<br>choice  | <ol> <li>Any logo printing on glass body</li> <li>Any color painted, frosted, electroplating, logo laser<br/>for the finish</li> <li>Special packing like shrink wrap, color gift box, white<br/>box etc</li> <li>Any shape, size meet your need</li> </ol> |











## Similar Products Link







cylinder shape clear double200ml double wall tea cupwall borosilicate tumblersupplier in China

150ml 250ml 350ml 450ml borosilicate double wall drinking tumbler









#### The features of month blown glass

- 1. Its advantage including abundance sculpt, technics, surface effects, color etc.
- 2. The quality is difficult control and the tolerance of the size, weight and shape are bigger.
- 3. The price is high and the product is limited for the special technic glass.

### Method of application

- 1. Using it under guide of the adult
- 2. Washing it with clean or boiling water before usage
- 3. No touching the rim of glass cup, try to take the bottom or the handle of it

#### Cautions

- 1. Beer, red wine, white wine, beverage or hot water not be t