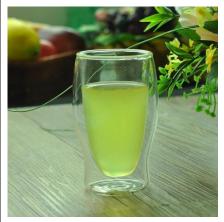

# manufacture pyrex borosilicate double wall glass drinking mug

| All |                     |                                                                                                                                                                                                                                                             |
|-----------------------------------------|---------------------|-------------------------------------------------------------------------------------------------------------------------------------------------------------------------------------------------------------------------------------------------------------|
| Product Details                         |                     |                                                                                                                                                                                                                                                             |
| T.83mm 1<br>H:98mm<br>F 6:53mm 1        | Itme No             | SGD014                                                                                                                                                                                                                                                      |
|                                         | Size                | 58*48*75mm                                                                                                                                                                                                                                                  |
|                                         | Capacity            | 90ml                                                                                                                                                                                                                                                        |
|                                         | Material            | Borosilicate glass                                                                                                                                                                                                                                          |
|                                         | Craft               | Machine blown                                                                                                                                                                                                                                               |
|                                         | Sample              | 7days                                                                                                                                                                                                                                                       |
|                                         | Terms of<br>payment | 30% deposit by T/T in advance and the balance after showing copy of B/L.                                                                                                                                                                                    |
|                                         | Certification       | Food Safe, Dish washer test, FDA, LFGB                                                                                                                                                                                                                      |
|                                         | For your<br>choice  | <ol> <li>Any logo printing on glass body</li> <li>Any color painted, frosted, electroplating, logo laser<br/>for the finish</li> <li>Special packing like shrink wrap, color gift box, white<br/>box etc</li> <li>Any shape, size meet your need</li> </ol> |