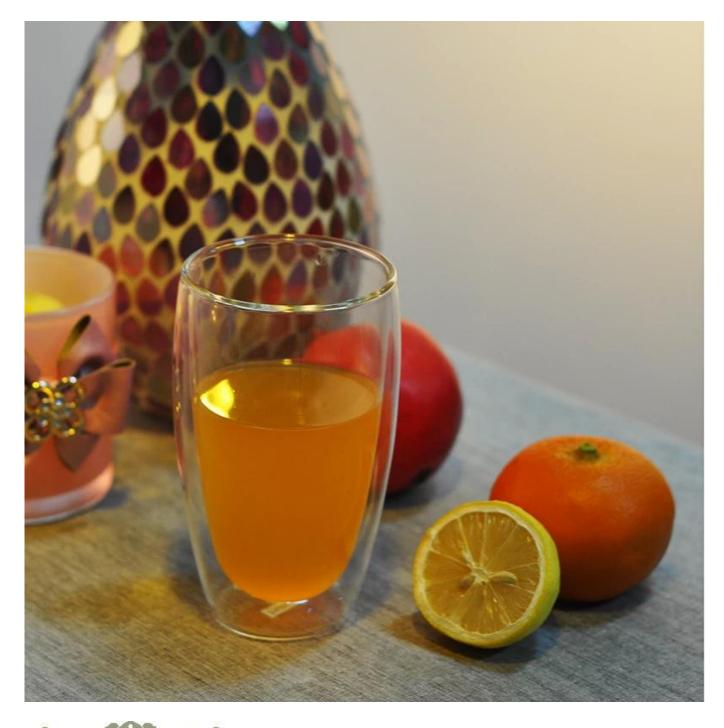

|
|                                         | Certification       | Food Safe, Dish washer test, FDA, LFGB                                                                                                                                                                                                                      |
|                                         | For your<br>choice  | <ol> <li>Any logo printing on glass body</li> <li>Any color painted, frosted, electroplating, logo laser<br/>for the finish</li> <li>Special packing like shrink wrap, color gift box, white<br/>box etc</li> <li>Any shape, size meet your need</li> </ol> |











## Similar Products Link







cylinder shape clear double200ml double wall tea cupwall borosilicate tumblersupplier in China

150ml 250ml 350ml 450ml borosilicate double wall drinking tumbler









#### The features of month blown glass

- 1. Its advantage including abundance sculpt, technics, surface effects, color etc.
- 2. The quality is difficult control and the tolerance of the size, weight and shape are bigger.
- 3. The price is high and the product is limited for the special technic glass.

### Method of application

- 1. Using it under guide of the adult
- 2. Washing it with clean or boiling water before usage
- 3. No touching the rim of glass cup, try to take the bottom or the handle of it

#### Cautions

- 1. Beer, red wine, white wine, beverage or hot water not be too ful