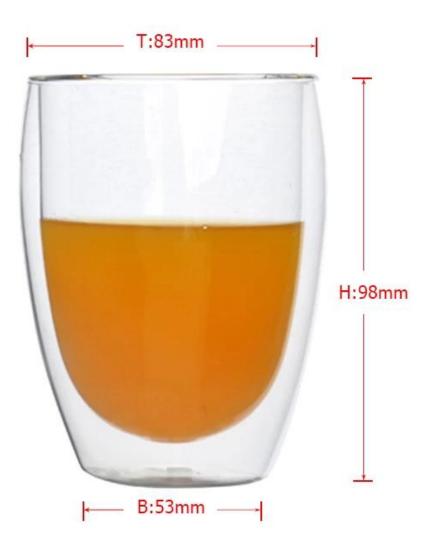

# manufacture pyrex borosilicate double wall glass drinking mug

| All |                     |                                                                                                                                                                                                                                                             |
|-----------------------------------------|---------------------|-------------------------------------------------------------------------------------------------------------------------------------------------------------------------------------------------------------------------------------------------------------|
| Product Details                         |                     |                                                                                                                                                                                                                                                             |
| T.83mm 1<br>H:98mm<br>F 6:53mm 1        | Itme No             | SGD014                                                                                                                                                                                                                                                      |
|                                         | Size                | 58*48*75mm                                                                                                                                                                                                                                                  |
|                                         | Capacity            | 90ml                                                                                                                                                                                                                                                        |
|                                         | Material            | Borosilicate glass                                                                                                                                                                                                                                          |
|                                         | Craft               | Machine blown                                                                                                                                                                                                                                               |
|                                         | Sample              | 7days                                                                                                                                                                                                                                                       |
|                                         | Terms of<br>payment | 30% deposit by T/T in advance and the balance after showing copy of B/L.                                                                                                                                                                                    |
|                                         | Certification       | Food Safe, Dish washer test, FDA, LFGB                                                                                                                                                                                                                      |
|                                         | For your<br>choice  | <ol> <li>Any logo printing on glass body</li> <li>Any color painted, frosted, electroplating, logo laser<br/>for the finish</li> <li>Special packing like shrink wrap, color gift box, white<br/>box etc</li> <li>Any shape, size meet your need</li> </ol> |