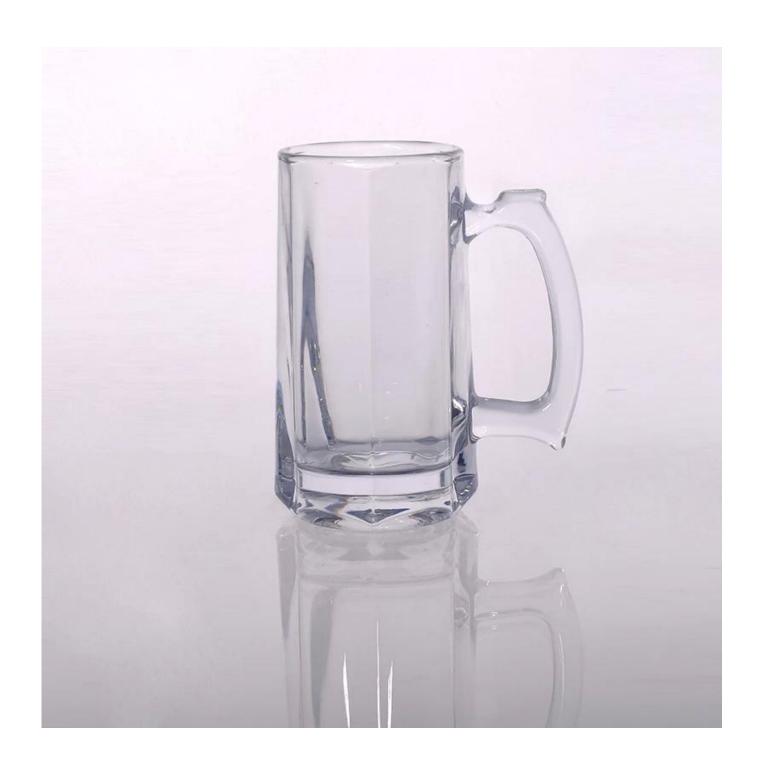

# machinery beer glass mugs

| Product Patrilla      |                  |                                                                                                                                                                                                                  |
|-----------------------|------------------|------------------------------------------------------------------------------------------------------------------------------------------------------------------------------------------------------------------|
| Product Details       |                  |                                                                                                                                                                                                                  |
| T.73mm M:147mm B:84mm | Itme No          | SGJD150416027                                                                                                                                                                                                    |
|                       | Size             | 73*84*147mm                                                                                                                                                                                                      |
|                       | Capacity         | 360ml                                                                                                                                                                                                            |
|                       | Material         | Hight white glass                                                                                                                                                                                                |
|                       | Craft            | Machine blown                                                                                                                                                                                                    |
|                       | Sample           | 7days                                                                                                                                                                                                            |
|                       | Terms of payment | 30% deposit by T/T in advance and the balance after showing copy of L/C                                                                                                                                          |
|                       | Certification    | Food Safe, Dish washer test, FDA, LFGB                                                                                                                                                                           |
|                       | For your choice  | 1, Any logo printing on glass body 2, Any color painted, frosted, electroplating, logo laser for the finish 3, Special packing like shrink wrap, color gift box, white box etc 4, Any shape, size meet your need |