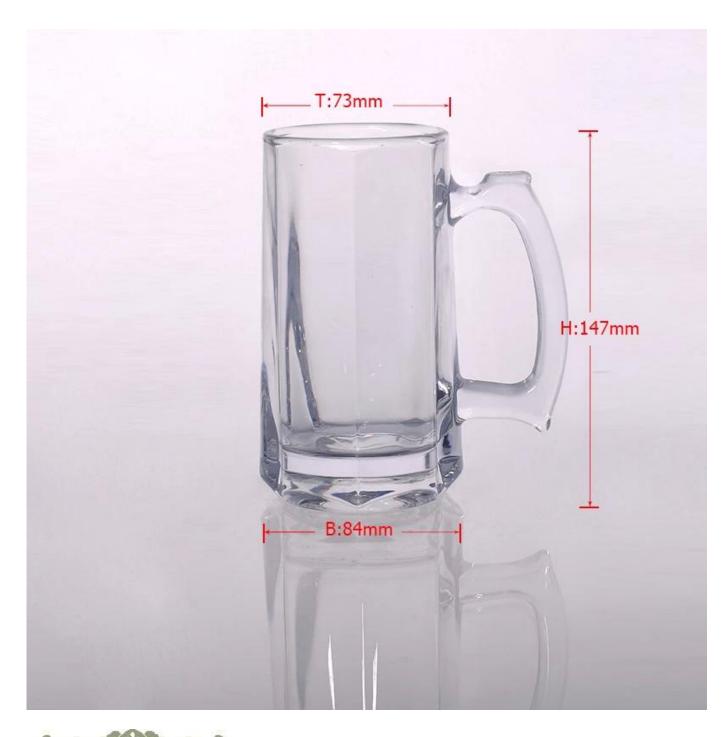

# machinery beer glass mugs

| Product Patrilla      |                  |                                                                                                                                                                                                                  |
|-----------------------|------------------|------------------------------------------------------------------------------------------------------------------------------------------------------------------------------------------------------------------|
| Product Details       |                  |                                                                                                                                                                                                                  |
| T.73mm M:147mm B:84mm | Itme No          | SGJD150416027                                                                                                                                                                                                    |
|                       | Size             | 73*84*147mm                                                                                                                                                                                                      |
|                       | Capacity         | 360ml                                                                                                                                                                                                            |
|                       | Material         | Hight white glass                                                                                                                                                                                                |
|                       | Craft            | Machine blown                                                                                                                                                                                                    |
|                       | Sample           | 7days                                                                                                                                                                                                            |
|                       | Terms of payment | 30% deposit by T/T in advance and the balance after showing copy of L/C                                                                                                                                          |
|                       | Certification    | Food Safe, Dish washer test, FDA, LFGB                                                                                                                                                                           |
|                       | For your choice  | 1, Any logo printing on glass body 2, Any color painted, frosted, electroplating, logo laser for the finish 3, Special packing like shrink wrap, color gift box, white box etc 4, Any shape, size meet your need |