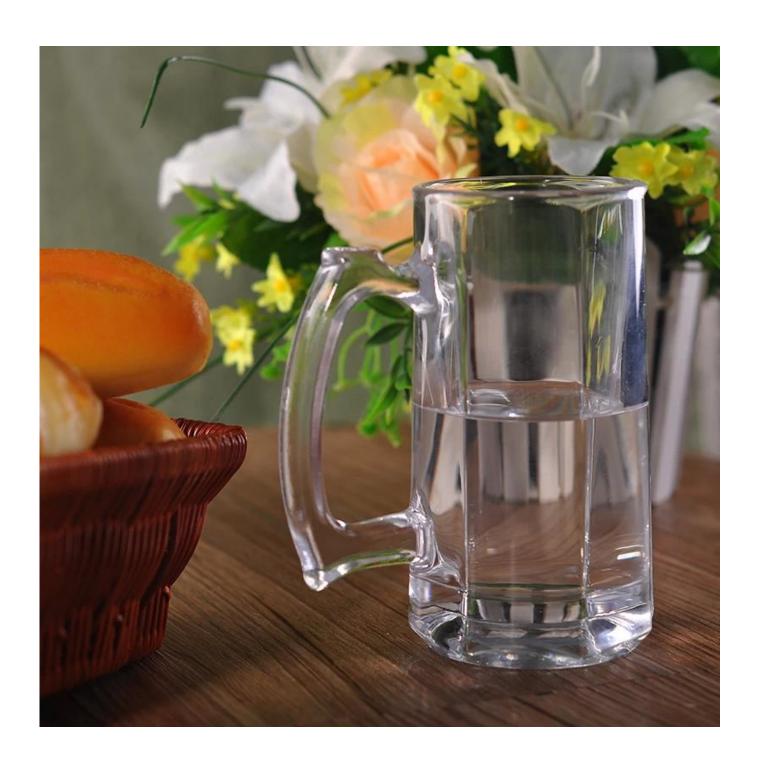

# machinery beer glass mugs

| Product Patrilla      |                  |                                                                                                                                                                                                                  |
|-----------------------|------------------|------------------------------------------------------------------------------------------------------------------------------------------------------------------------------------------------------------------|
| Product Details       |                  |                                                                                                                                                                                                                  |
| T.73mm M:147mm B:84mm | Itme No          | SGJD150416027                                                                                                                                                                                                    |
|                       | Size             | 73*84*147mm                                                                                                                                                                                                      |
|                       | Capacity         | 360ml                                                                                                                                                                                                            |
|                       | Material         | Hight white glass                                                                                                                                                                                                |
|                       | Craft            | Machine blown                                                                                                                                                                                                    |
|                       | Sample           | 7days                                                                                                                                                                                                            |
|                       | Terms of payment | 30% deposit by T/T in advance and the balance after showing copy of L/C                                                                                                                                          |
|                       | Certification    | Food Safe, Dish washer test, FDA, LFGB                                                                                                                                                                           |
|                       | For your choice  | 1, Any logo printing on glass body 2, Any color painted, frosted, electroplating, logo laser for the finish 3, Special packing like shrink wrap, color gift box, white box etc 4, Any shape, size meet your need |