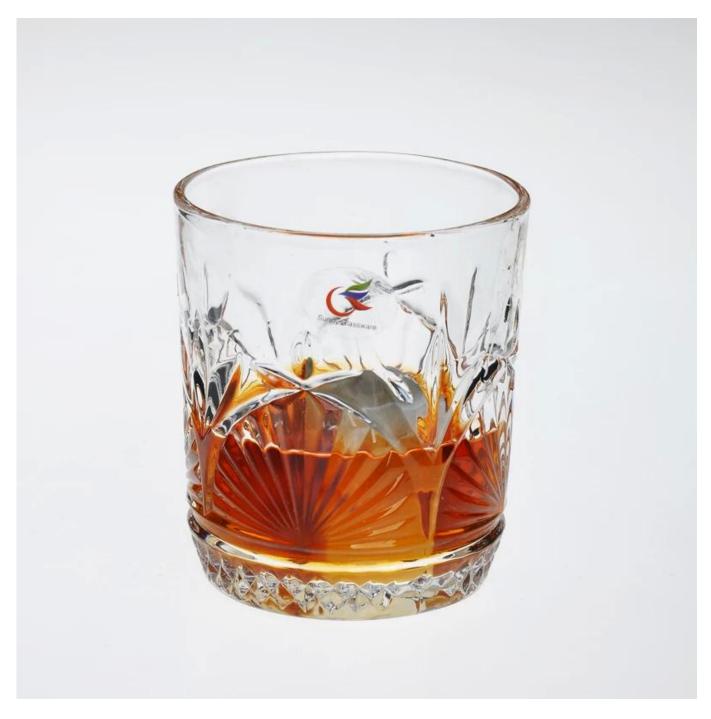

| 3. It is eco-friendly                                                      |
|                   | 4. Meet CE & FDA test & CA 65 test                                         |
|                   | 1. Different designs and sizes for choice                                  |
|                   | 2 .Any color painted, frost, electroplate, pattern laser carver processing |
| For your choices  | 3. Special package like shrink wrap, color gift box, white gift box etc.   |
|                   | 4. We have exclusive workers for quality control                           |
|                   | 5. We have professional workshop and warehouse to ensure the delivery time |
|                   |                                                                            |

## **Product Photo:**



## **Related Products:**



colored shot glass



clear shot glass



new design shot glasses

## **Company Show:**



**Factory Show:** 



For more **shot glass** or any glassware, please visit our website: http://www.okcandle.com/
Or here may help you know more about us: **FAQ**