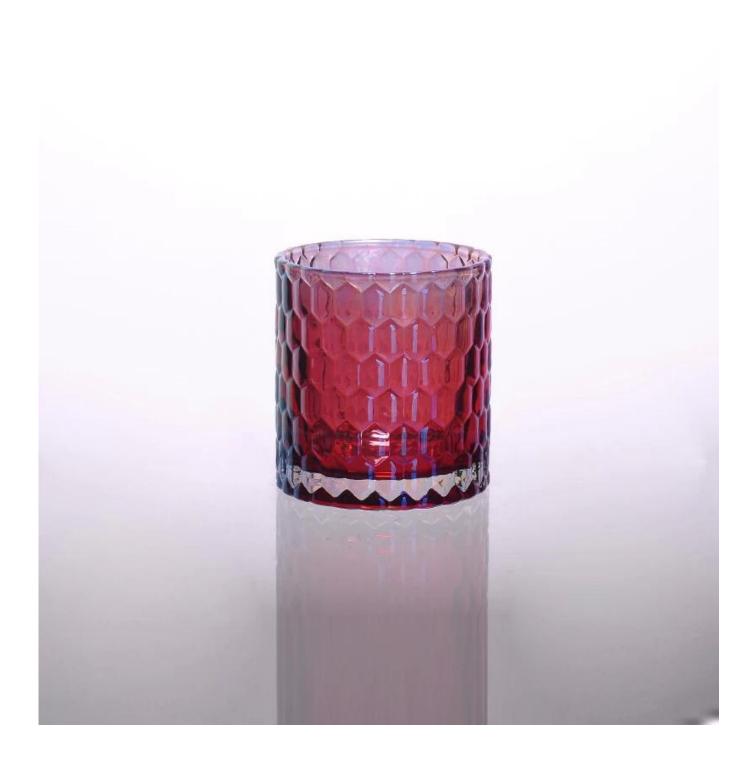

| 5 Produ          | Ict Details Every day is sunny day                                                                                                                                                                                                                                                                                                                                 |
|------------------|--------------------------------------------------------------------------------------------------------------------------------------------------------------------------------------------------------------------------------------------------------------------------------------------------------------------------------------------------------------------|
| Item No.         | SG14122008                                                                                                                                                                                                                                                                                                                                                         |
| Material         | Hight white glass                                                                                                                                                                                                                                                                                                                                                  |
| Process          | Machine made                                                                                                                                                                                                                                                                                                                                                       |
| Samples time     | 1. 5 days if at exist shaped and size of glass                                                                                                                                                                                                                                                                                                                     |
|                  | 2. 15 days if need new shape or size of glass                                                                                                                                                                                                                                                                                                                      |
| Packing          | Normal packing,6 pcs into inner box, 72 pcs per carton                                                                                                                                                                                                                                                                                                             |
| Product Capacity | 500,000~1,000,000 pcs per month                                                                                                                                                                                                                                                                                                                                    |
| Delivery time    | Within 35 days after the sample and order confirmed                                                                                                                                                                                                                                                                                                                |
| Payment terms    | 30% deposit by T/T in advance and the balance against the copy of B/L                                                                                                                                                                                                                                                                                              |
| Shipment         | By sea, by air, by Express and your shipping agent is acceptable                                                                                                                                                                                                                                                                                                   |
| Product Features | <ol> <li>machine pressed glass candle holder with high quality</li> <li>Suitable for used in hotel, home, etc.</li> <li>It is eco-friendly</li> <li>Meet FDA test &amp; CA 65 test</li> </ol>                                                                                                                                                                      |
| For your choices | <ol> <li>Different designs and sizes for choice</li> <li>Any color painted, frost, electroplate, pattern laser carver processing</li> <li>Special package like shrink wrap, color gift box, white gift box etc.</li> <li>We have exclusive workers for quality control</li> <li>We have professional workshop and warehouse to ensure the delivery time</li> </ol> |

Every day is sunny day

Similar Products Link

Every day is sunny day

decoration glass candle holder

clear candlestick glass