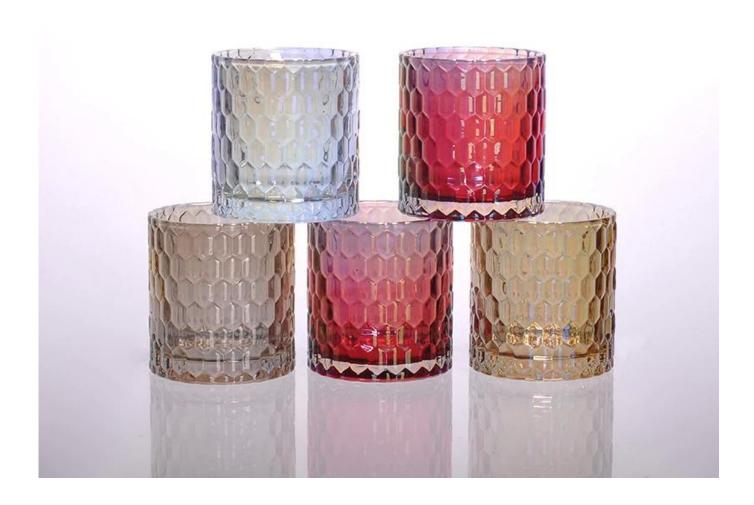

| 5 Produ          | Ict Details Every day is sunny day                                                                                                                                                                                                                                                                                                                                 |
|------------------|--------------------------------------------------------------------------------------------------------------------------------------------------------------------------------------------------------------------------------------------------------------------------------------------------------------------------------------------------------------------|
| Item No.         | SG14122008                                                                                                                                                                                                                                                                                                                                                         |
| Material         | Hight white glass                                                                                                                                                                                                                                                                                                                                                  |
| Process          | Machine made                                                                                                                                                                                                                                                                                                                                                       |
| Samples time     | 1. 5 days if at exist shaped and size of glass                                                                                                                                                                                                                                                                                                                     |
|                  | 2. 15 days if need new shape or size of glass                                                                                                                                                                                                                                                                                                                      |
| Packing          | Normal packing,6 pcs into inner box, 72 pcs per carton                                                                                                                                                                                                                                                                                                             |
| Product Capacity | 500,000~1,000,000 pcs per month                                                                                                                                                                                                                                                                                                                                    |
| Delivery time    | Within 35 days after the sample and order confirmed                                                                                                                                                                                                                                                                                                                |
| Payment terms    | 30% deposit by T/T in advance and the balance against the copy of B/L                                                                                                                                                                                                                                                                                              |
| Shipment         | By sea, by air, by Express and your shipping agent is acceptable                                                                                                                                                                                                                                                                                                   |
| Product Features | <ol> <li>machine pressed glass candle holder with high quality</li> <li>Suitable for used in hotel, home, etc.</li> <li>It is eco-friendly</li> <li>Meet FDA test &amp; CA 65 test</li> </ol>                                                                                                                                                                      |
| For your choices | <ol> <li>Different designs and sizes for choice</li> <li>Any color painted, frost, electroplate, pattern laser carver processing</li> <li>Special package like shrink wrap, color gift box, white gift box etc.</li> <li>We have exclusive workers for quality control</li> <li>We have professional workshop and warehouse to ensure the delivery time</li> </ol> |

Every day is sunny day

Similar Products Link

Every day is sunny day

decoration glass candle holder

clear candlestick glass