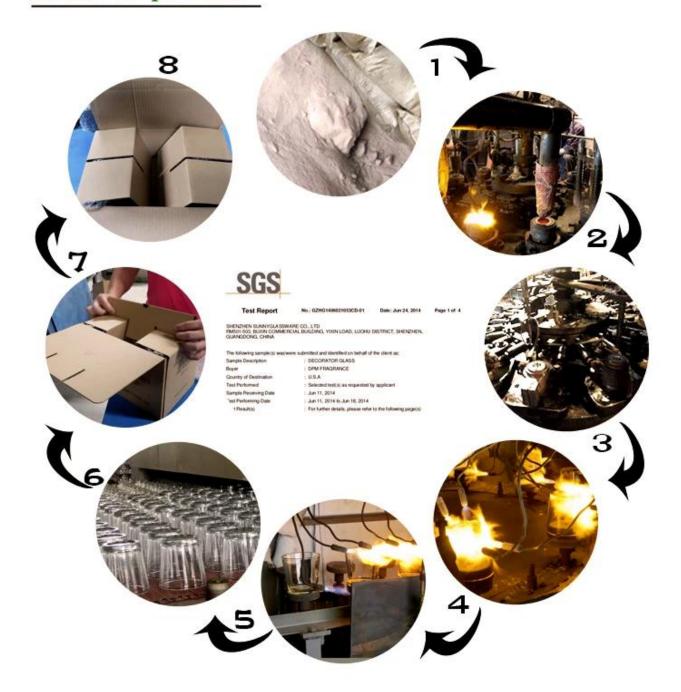

, etc.</li> <li>It is eco-friendly</li> <li>Meet FDA test &amp; CA 65 test</li> </ol>                                                                                                                                                                      |
| For your choices | <ol> <li>Different designs and sizes for choice</li> <li>Any color painted, frost, electroplate, pattern laser carver processing</li> <li>Special package like shrink wrap, color gift box, white gift box etc.</li> <li>We have exclusive workers for quality control</li> <li>We have professional workshop and warehouse to ensure the delivery time</li> </ol> |



Every day is sunny day











Similar Products Link

Every day is sunny day







decoration glass candle holder



clear candlestick glass

## Machine pressed















Factory Show

Every day is sunny day







## Method of application:

- 1. Using it under guide of the adult
- 2. Washing it with clean or boiling water before usage
- 3. No touching the rim of glass cup, try to take the bottom or the handle of it

## **Cautions:**

- 1. Beer, red wine, white wine, beverage or hot water not be too full
- 2. To avoid to hurt your children's hand , please put it in the place where they can't reach

- 3. Avoid dropping ,Collision and strong impact
- 4. Not available for microwave oven
- 5. To prevent it from cracking, do not put it over open fire directly

For more **candle holder** or any glassware,

please visit our website: <a href="http://www.okcandle.com/">http://www.okcandle.com/</a>
Or here may help you know more about us: FAQ