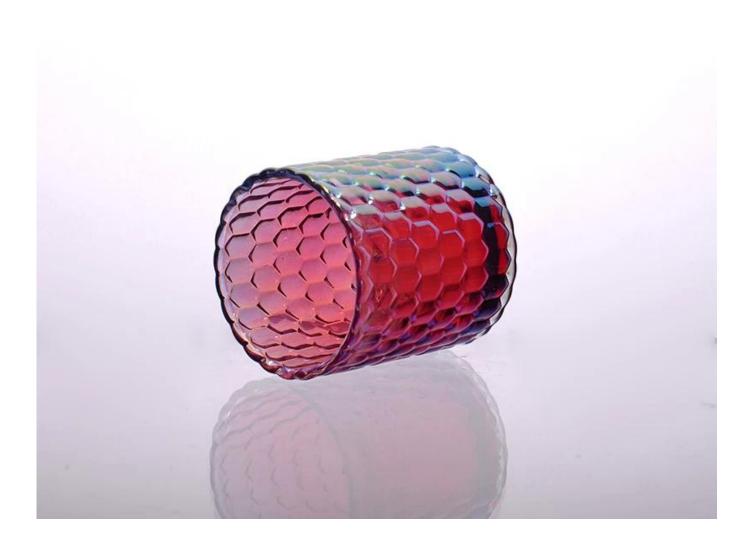

| 5 Produ          | Ict Details Every day is sunny day                                                                                                                                                                                                                                                                                                                                 |
|------------------|--------------------------------------------------------------------------------------------------------------------------------------------------------------------------------------------------------------------------------------------------------------------------------------------------------------------------------------------------------------------|
| Item No.         | SG14122008                                                                                                                                                                                                                                                                                                                                                         |
| Material         | Hight white glass                                                                                                                                                                                                                                                                                                                                                  |
| Process          | Machine made                                                                                                                                                                                                                                                                                                                                                       |
| Samples time     | 1. 5 days if at exist shaped and size of glass                                                                                                                                                                                                                                                                                                                     |
|                  | 2. 15 days if need new shape or size of glass                                                                                                                                                                                                                                                                                                                      |
| Packing          | Normal packing,6 pcs into inner box, 72 pcs per carton                                                                                                                                                                                                                                                                                                             |
| Product Capacity | 500,000~1,000,000 pcs per month                                                                                                                                                                                                                                                                                                                                    |
| Delivery time    | Within 35 days after the sample and order confirmed                                                                                                                                                                                                                                                                                                                |
| Payment terms    | 30% deposit by T/T in advance and the balance against the copy of B/L                                                                                                                                                                                                                                                                                              |
| Shipment         | By sea, by air, by Express and your shipping agent is acceptable                                                                                                                                                                                                                                                                                                   |
| Product Features | <ol> <li>machine pressed glass candle holder with high quality</li> <li>Suitable for used in hotel, home, etc.</li> <li>It is eco-friendly</li> <li>Meet FDA test &amp; CA 65 test</li> </ol>                                                                                                                                                                      |
| For your choices | <ol> <li>Different designs and sizes for choice</li> <li>Any color painted, frost, electroplate, pattern laser carver processing</li> <li>Special package like shrink wrap, color gift box, white gift box etc.</li> <li>We have exclusive workers for quality control</li> <li>We have professional workshop and warehouse to ensure the delivery time</li> </ol> |

Every day is sunny day

Similar Products Link

Every day is sunny day

decoration glass candle holder

clear candlestick glass