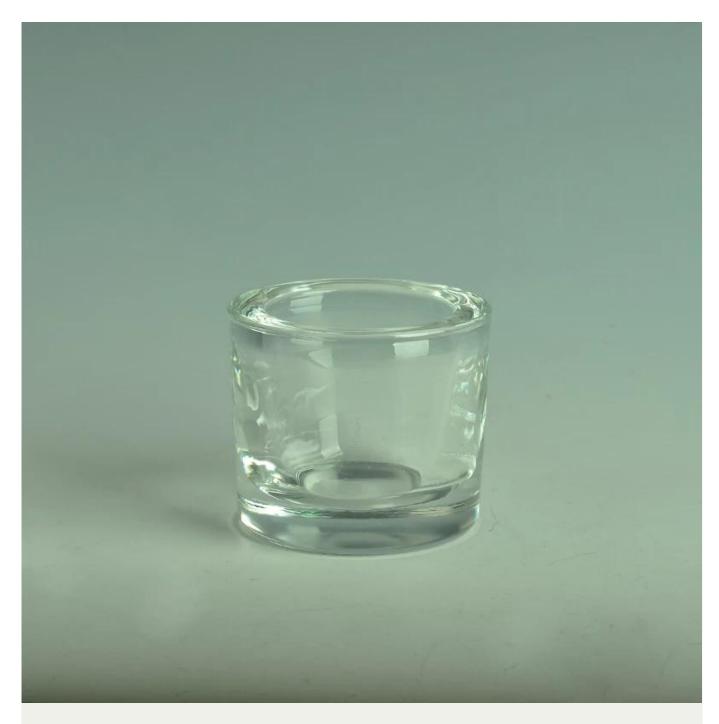

| Item No.         | SGJD14101712                                                               |
|------------------|----------------------------------------------------------------------------|
| Material         | High white glass                                                           |
| Process          | Machine press                                                              |
| Samples time     | 1. 5 days if at exit shaped and size of glass                              |
|                  | 2. 15 days if need new shape or size of glass.                             |
| Packing          | Normal packing,72 pcs into export carton, carton with cardboard divider    |
| Product Capacity | 500,000~1,000,000 pcs per month                                            |
| Delivery time    | Within 35 days after the sample and order confirmed                        |
| Payment terms    | 30% deposit by T/T in advance and the balance against the copy of B/L      |
| Shipment         | By sea, by air, by Express and your shipping agent is acceptable           |
|                  | 1. Machine press glass candle holder with high quality                     |
| Product Features | 2. Suitable for used in church, home, etc                                  |
|                  | 3. It is eco-friendly.                                                     |
|                  | 4. meet CE & FDA test & CA 65 test                                         |
|                  | 1. Different designs and sizes for choice                                  |
|                  | 2 .Any color painted, frost, electroplate, pattern laser carver processing |
| For your choices | 3. Special package like shrink wrap, color gift box, white gift box etc    |
|                  | 4. We have exclusive workers for quality control                           |
|                  | 5. We have professional workshop and warehouse to ensure the delivery time |