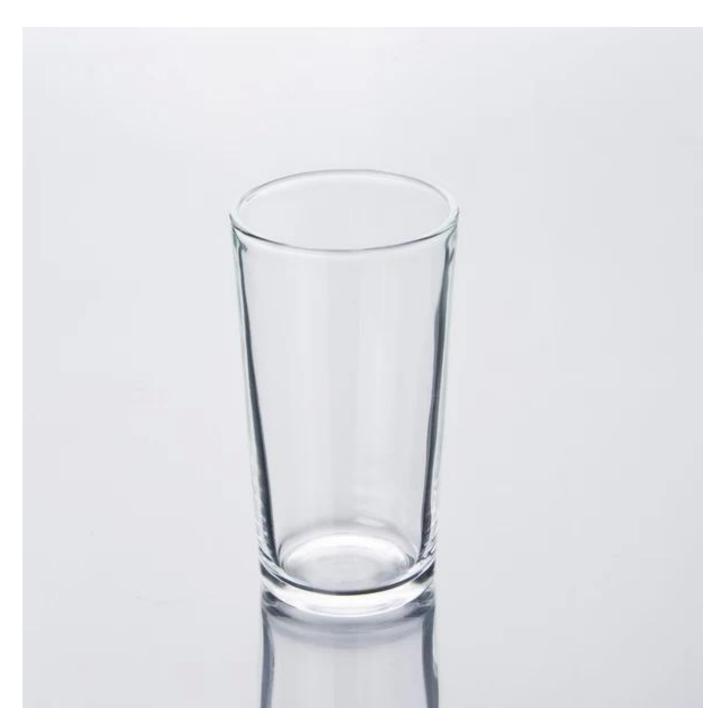

## **Product Photo:**

## **Product Details:**

| Item No.         | SG1010F                                                                                                                                                                                                                                   |
|------------------|-------------------------------------------------------------------------------------------------------------------------------------------------------------------------------------------------------------------------------------------|
| Material         | High white glass                                                                                                                                                                                                                          |
| Process          | Machine pressed highball glass                                                                                                                                                                                                            |
| Samples time     | <ol> <li>5 days if at exit shaped and size of glass.</li> <li>15 days if need new shape or size of glass.</li> </ol>                                                                                                                      |
| Packing          | Normal packing,24or 36pcs into export carton, carton with cardboard divider                                                                                                                                                               |
| Product Capacity | 500,000~1,000,000 pcs per month                                                                                                                                                                                                           |
| Delivery time    | Within 35 days after the sample and order confirmed                                                                                                                                                                                       |
| Payment terms    | 30% deposit by T/T in advance and the balance against the copy of B/L                                                                                                                                                                     |
| Shipment         | By sea, by air, by Express and your shipping agent is acceptable                                                                                                                                                                          |
| Product Features | <ol> <li>Machine blown clear glass tumbler</li> <li>Perfect for hotel/bar/restaurant/party drinking use</li> <li>Lead free glass</li> <li>Dishwasher safe</li> </ol>                                                                      |
| For your choices | <ol> <li>Special package like shrink wrap, color gift box, white gift box etc:</li> <li>Open new mould for the glass, wood, plastic or metal as you like</li> <li>Different size and shapes meet your needs.</li> <li>DIY logo</li> </ol> |