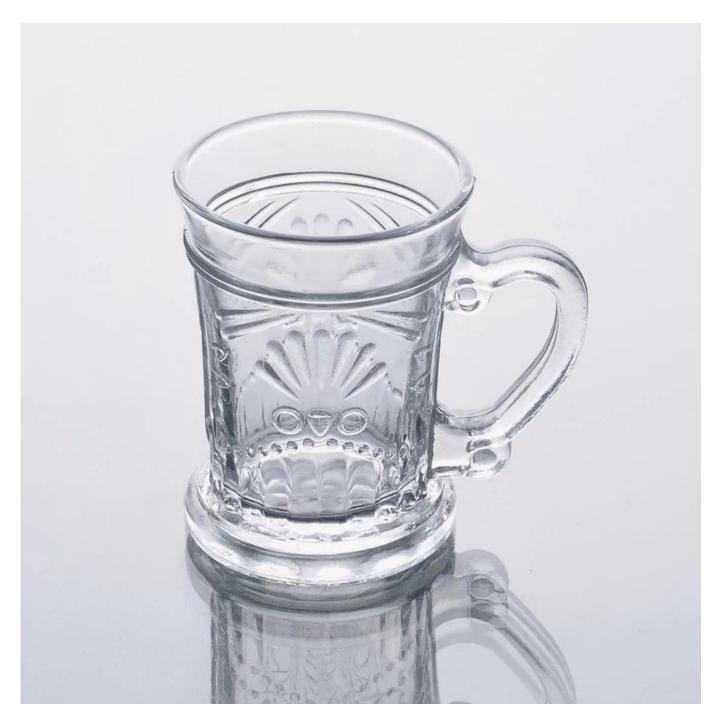

## **Product pictures:**

### **Product Details:**

| Item No.         | SZB58                                                                           |
|------------------|---------------------------------------------------------------------------------|
| Material         | High white glass                                                                |
| Color            | Transparent glass                                                               |
| Process          | Machine pressed glass                                                           |
| Samples time     | 1. 5 days if at exit shaped and size of glass.                                  |
|                  | 2. 15 days if need new shape or size of glass.                                  |
| packing          | Normal packing,24or 36pcs into export carton, carton with cardboard             |
|                  | divider                                                                         |
| Product Capacity | 500,000~1,000,000 pcs per month                                                 |
| Delivery time    | Within 35 days after the sample and order confirmed                             |
| Payment terms    | 30% deposit by T/T in advance and the balance against the copy of B/L           |
| Shipment         | By sea, by air, by Express and your shipping agent is acceptable                |
|                  | 1. Machine press glass mug                                                      |
| Product Features | 2. Suitable for used in pub, hotel, restaurants, etc                            |
|                  | 3. High white glass mug                                                         |
|                  | 4 . meet CE & FDA test                                                          |
|                  |                                                                                 |
|                  | 1. Any logo printing on the glass body.                                         |
| For your choose  | 2.Any color painted, frost, electro plate, patterm laser carver for the finish; |
|                  | 3. Special package like shrink wrap, color gift box, white gift box etc:        |
|                  | 4. Open new mould for the glass, wood, plastic or metal as you like             |
|                  | 5. Different size and shapes meet your needs.                                   |
|                  |                                                                                 |
|                  |                                                                                 |
|                  |                                                                                 |