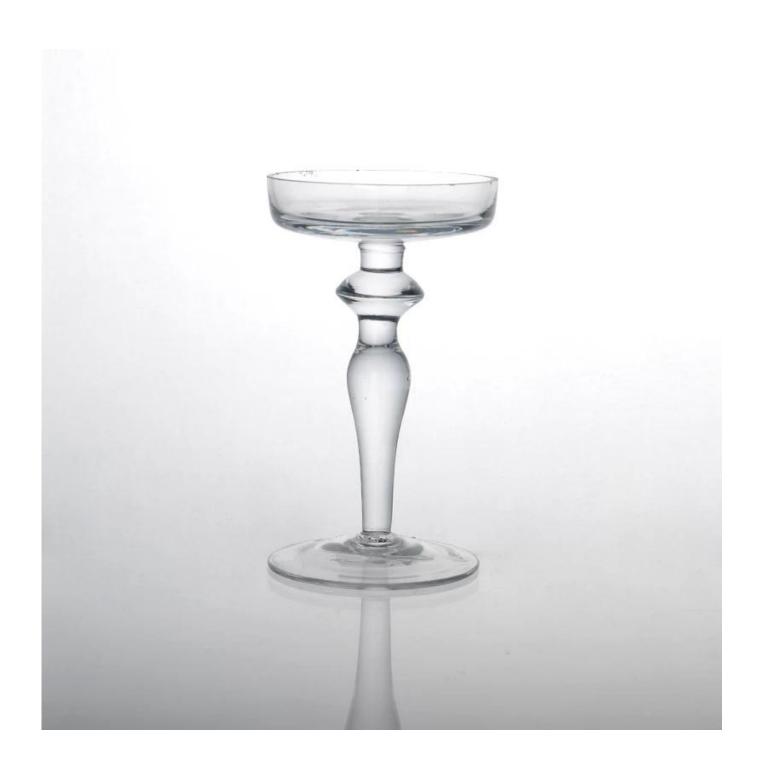

3. It is eco-friendly                                                      |
|                                    | 4. Meet FDA test & CA 65 test                                              |
|                                    | 1. Different designs and sizes for choice                                  |
|                                    | 2 .Any color painted, frost, electroplate, pattern laser carver processing |
|                                    | 3. Special package like shrink wrap, color gift box, white gift box etc.   |
|                                    | 4. We have exclusive workers for quality control                           |
|                                    | 5. We have professional workshop and warehouse to ensure the delivery time |



Every day is sunny day





## Similar Products Link

Every day is sunny day







## Our Company & Sample Room Every day is surray day









## Method of application:

- 1. Using it under guide of the adult
- 2. Washing it with clean or boiling water before usage
- 3. No touching the rim of glass cup, try to take the bottom or the handle of it

## **Cautions:**

- 1. Beer, red wine, white wine, beverage or hot water not be too full
- 2. To avoid to hurt your children's hand , please put it in the place where they can't reach
- 3. Avoid dropping ,Collision and strong impact
- 4. Not available for microwave oven
- 5. To prevent it from cracking, do not put it over open fire directly

For more candle holder or any glassware,

please visit our website: <a href="http://www.okcandle.com/">http://www.okcandle.com/<