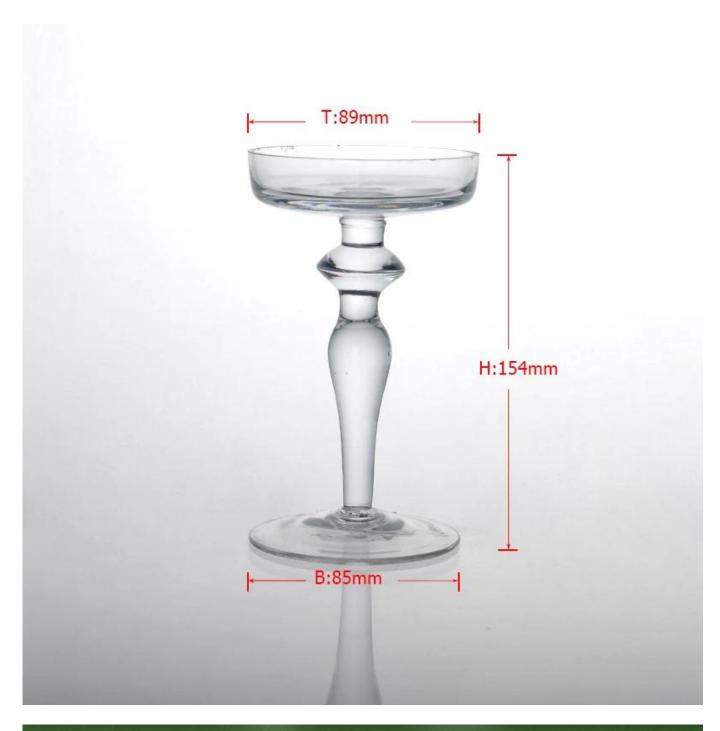

It is eco-friendly                                                      |
|                                    | 4. Meet FDA test & CA 65 test                                              |
|                                    | 1. Different designs and sizes for choice                                  |
|                                    | 2 .Any color painted, frost, electroplate, pattern laser carver processing |
|                                    | 3. Special package like shrink wrap, color gift box, white gift box etc.   |
|                                    | 4. We have exclusive workers for quality control                           |
|                                    | 5. We have professional workshop and warehouse to ensure the delivery time |



Every day is sunny day





## Similar Products Link

Every day is sunny day







## Our Company & Sample Room Every day is surray day









## Method of application:

- 1. Using it under guide of the adult
- 2. Washing it with clean or boiling water before usage
- 3. No touching the rim of glass cup, try to take the bottom or the handle of it

## **Cautions:**

- 1. Beer, red wine, white wine, beverage or hot water not be too full
- 2. To avoid to hurt your children's hand , please put it in the place where they can't reach
- 3. Avoid dropping ,Collision and strong impact
- 4. Not available for microwave oven
- 5. To prevent it from cracking, do not put it over open fire directly

For more candle holder or any glassware,

please visit our website: <a href="http://www.okcandle.com/">http://www.okcandle.com/</a