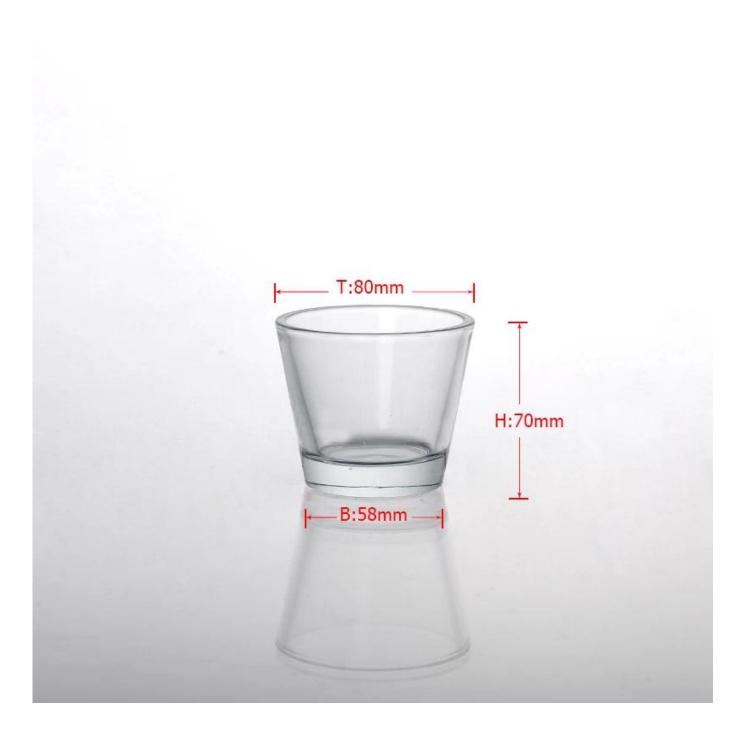

| E Produ          | Ict Details Every day is sunny day                                                                                                                                                                                                                                                                                                                                 |
|------------------|--------------------------------------------------------------------------------------------------------------------------------------------------------------------------------------------------------------------------------------------------------------------------------------------------------------------------------------------------------------------|
| Item No.         | SG14122411                                                                                                                                                                                                                                                                                                                                                         |
| Material         | Hight white glass                                                                                                                                                                                                                                                                                                                                                  |
| Process          | Machine made                                                                                                                                                                                                                                                                                                                                                       |
| Samples time     | <ol> <li>5 days if at exist shaped and size of glass</li> <li>15 days if need new shape or size of glass</li> </ol>                                                                                                                                                                                                                                                |
| Packing          | Normal packing,6 pcs into inner box, 72 pcs per carton                                                                                                                                                                                                                                                                                                             |
| Product Capacity | 500,000~1,000,000 pcs per month                                                                                                                                                                                                                                                                                                                                    |
| Delivery time    | Within 35 days after the sample and order confirmed                                                                                                                                                                                                                                                                                                                |
| Payment terms    | 30% deposit by T/T in advance and the balance against the copy of B/L                                                                                                                                                                                                                                                                                              |
| Shipment         | By sea, by air, by Express and your shipping agent is acceptable                                                                                                                                                                                                                                                                                                   |
| Product Features | <ol> <li>Machine made machine made glass candle cup with high quality</li> <li>Suitable for used in hotel, home, etc.</li> <li>It is eco-friendly</li> <li>Meet FDA test &amp; CA 65 test</li> </ol>                                                                                                                                                               |
| For your choices | <ol> <li>Different designs and sizes for choice</li> <li>Any color painted, frost, electroplate, pattern laser carver processing</li> <li>Special package like shrink wrap, color gift box, white gift box etc.</li> <li>We have exclusive workers for quality control</li> <li>We have professional workshop and warehouse to ensure the delivery time</li> </ol> |