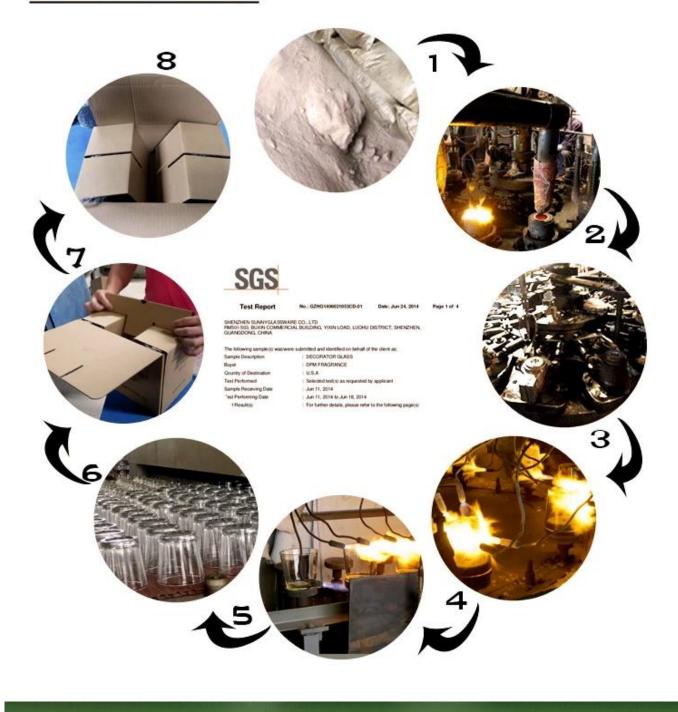

## **Factory Show**

Every day is sunny day

Method of application:

- 1. Using it under guide of the adult
- 2. Washing it with clean or boiling water before usage
- 3. No touching the rim of glass cup, try to take the bottom or the handle of it