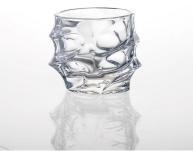

| E Produ          | Ict Details Every day is sunny day                                                                                                                                                                                                                                                                                                                                 |
|------------------|--------------------------------------------------------------------------------------------------------------------------------------------------------------------------------------------------------------------------------------------------------------------------------------------------------------------------------------------------------------------|
| Item No.         | SG14122411                                                                                                                                                                                                                                                                                                                                                         |
| Material         | Hight white glass                                                                                                                                                                                                                                                                                                                                                  |
| Process          | Machine made                                                                                                                                                                                                                                                                                                                                                       |
| Samples time     | <ol> <li>5 days if at exist shaped and size of glass</li> <li>15 days if need new shape or size of glass</li> </ol>                                                                                                                                                                                                                                                |
| Packing          | Normal packing,6 pcs into inner box, 72 pcs per carton                                                                                                                                                                                                                                                                                                             |
| Product Capacity | 500,000~1,000,000 pcs per month                                                                                                                                                                                                                                                                                                                                    |
| Delivery time    | Within 35 days after the sample and order confirmed                                                                                                                                                                                                                                                                                                                |
| Payment terms    | 30% deposit by T/T in advance and the balance against the copy of B/L                                                                                                                                                                                                                                                                                              |
| Shipment         | By sea, by air, by Express and your shipping agent is acceptable                                                                                                                                                                                                                                                                                                   |
| Product Features | <ol> <li>Machine made machine made glass candle cup with high quality</li> <li>Suitable for used in hotel, home, etc.</li> <li>It is eco-friendly</li> <li>Meet FDA test &amp; CA 65 test</li> </ol>                                                                                                                                                               |
| For your choices | <ol> <li>Different designs and sizes for choice</li> <li>Any color painted, frost, electroplate, pattern laser carver processing</li> <li>Special package like shrink wrap, color gift box, white gift box etc.</li> <li>We have exclusive workers for quality control</li> <li>We have professional workshop and warehouse to ensure the delivery time</li> </ol> |