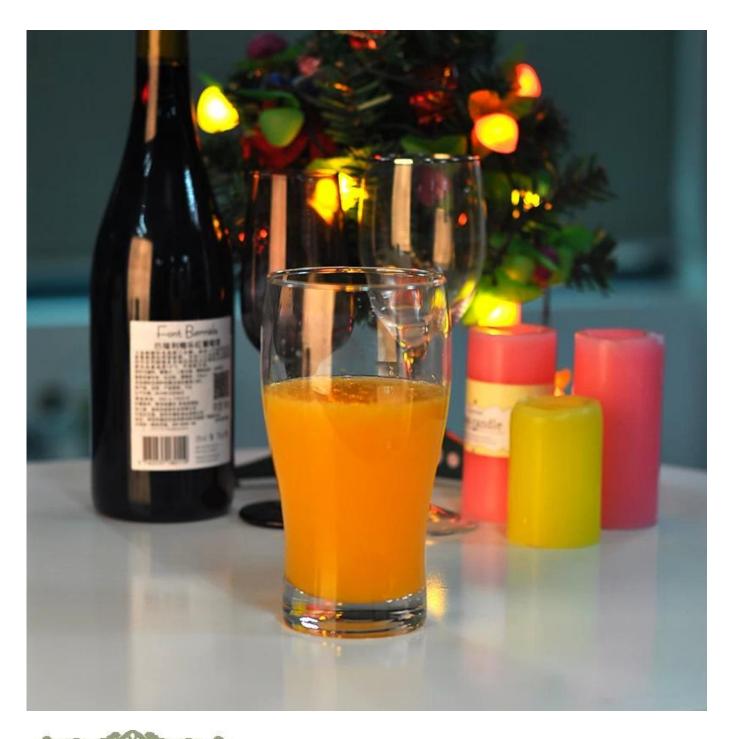

#### **Cautions**

- 1. Beer, red wine, white wine, beverage or hot water not be too full
- 2. To avoid to hurt your children's hand, please put it in the place where they can't reach
- 3. Avoid dropping ,Collision and strong impact
- 4. Not available for microwave oven
- 5. To prevent it from cracking, do not put it over open fire directly