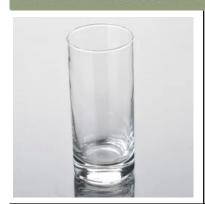

## machine blown large beer glass drinking glass

| Product Details |                    |                                                                                                                                                                                                                  |
|-----------------|--------------------|------------------------------------------------------------------------------------------------------------------------------------------------------------------------------------------------------------------|
| T:80mm H:160mm  | Item No            | SG15020257                                                                                                                                                                                                       |
|                 | Size               | 90mm                                                                                                                                                                                                             |
|                 | Capacity           | 656ml                                                                                                                                                                                                            |
|                 | Material           | Hight white glass                                                                                                                                                                                                |
|                 | Craft              | Machine blown                                                                                                                                                                                                    |
|                 | Sample             | 7days                                                                                                                                                                                                            |
|                 | Terms of payment   | 30% deposit by T/T in advance and the balance after showing copy of L/C                                                                                                                                          |
|                 | Certification      | Food Safe, Dish washer test, FDA, LFGB                                                                                                                                                                           |
|                 | For your<br>choice | 1, Any logo printing on glass body 2, Any color painted, frosted, electroplating, logo laser for the finish 3, Special packing like shrink wrap, color gift box, white box etc 4, Any shape, size meet your need |