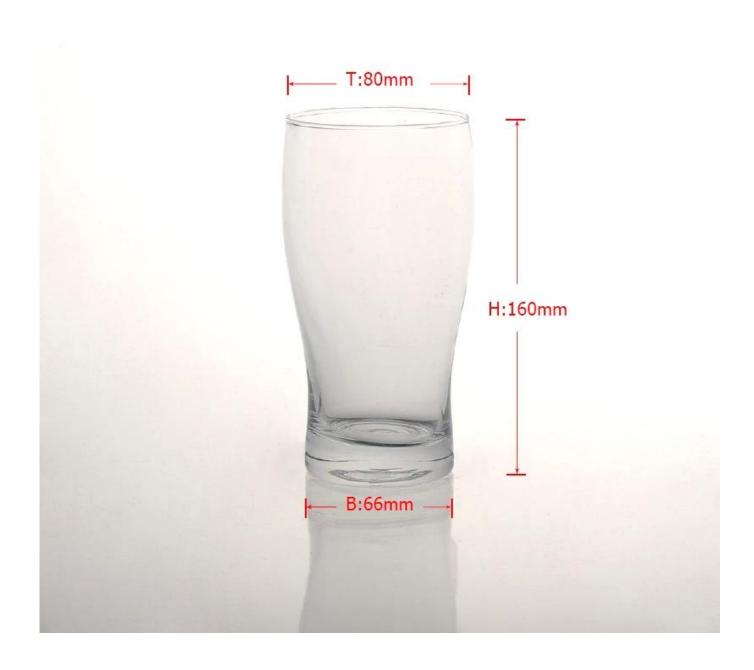

## machine blown large beer glass drinking glass

| Product Details |                    |                                                                                                                                                                                                                  |
|-----------------|--------------------|------------------------------------------------------------------------------------------------------------------------------------------------------------------------------------------------------------------|
| T:80mm H:160mm  | Item No            | SG15020257                                                                                                                                                                                                       |
|                 | Size               | 90mm                                                                                                                                                                                                             |
|                 | Capacity           | 656ml                                                                                                                                                                                                            |
|                 | Material           | Hight white glass                                                                                                                                                                                                |
|                 | Craft              | Machine blown                                                                                                                                                                                                    |
|                 | Sample             | 7days                                                                                                                                                                                                            |
|                 | Terms of payment   | 30% deposit by T/T in advance and the balance after showing copy of L/C                                                                                                                                          |
|                 | Certification      | Food Safe, Dish washer test, FDA, LFGB                                                                                                                                                                           |
|                 | For your<br>choice | 1, Any logo printing on glass body 2, Any color painted, frosted, electroplating, logo laser for the finish 3, Special packing like shrink wrap, color gift box, white box etc 4, Any shape, size meet your need |