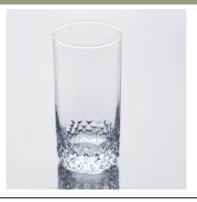

# Similar Products Link

9.5 OZ highball glass

Heat-resistant glass water tumbler

Latest design glass cup