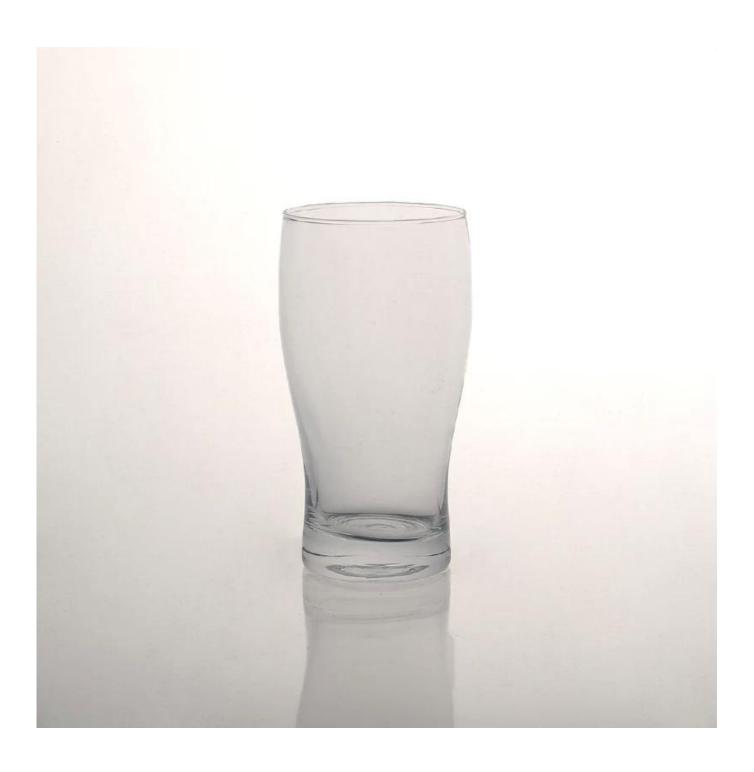

## machine blown large beer glass drinking glass

| Product Details |                    |                                                                                                                                                                                                                  |
|-----------------|--------------------|------------------------------------------------------------------------------------------------------------------------------------------------------------------------------------------------------------------|
| T:80mm H:160mm  | Item No            | SG15020257                                                                                                                                                                                                       |
|                 | Size               | 90mm                                                                                                                                                                                                             |
|                 | Capacity           | 656ml                                                                                                                                                                                                            |
|                 | Material           | Hight white glass                                                                                                                                                                                                |
|                 | Craft              | Machine blown                                                                                                                                                                                                    |
|                 | Sample             | 7days                                                                                                                                                                                                            |
|                 | Terms of payment   | 30% deposit by T/T in advance and the balance after showing copy of L/C                                                                                                                                          |
|                 | Certification      | Food Safe, Dish washer test, FDA, LFGB                                                                                                                                                                           |
|                 | For your<br>choice | 1, Any logo printing on glass body 2, Any color painted, frosted, electroplating, logo laser for the finish 3, Special packing like shrink wrap, color gift box, white box etc 4, Any shape, size meet your need |