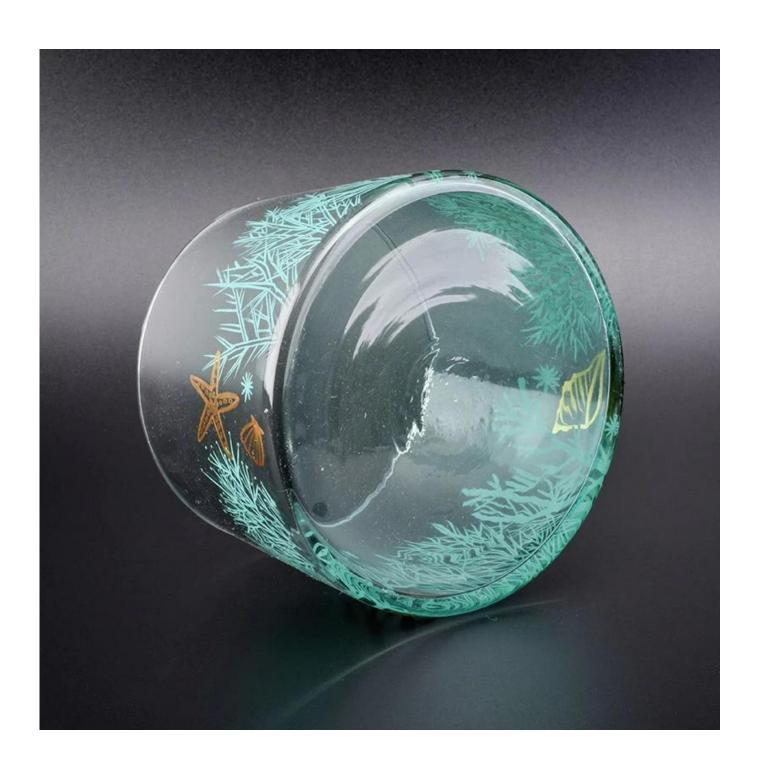

## machine blown glass candle vessel with sea grass painting

| Product Details  |                                                                           |
|------------------|---------------------------------------------------------------------------|
|                  |                                                                           |
| Material         | high white glass                                                          |
| craft            | Machine made glass candle holders                                         |
| Sample time      | 1. 5 days if there is glass shape and size                                |
|                  | 2. 15 days, if you need new shapes and sizes glass                        |
| Packing          | The usual packing, 4 pieces in the inner box, 48 pieces box               |
| Product Capacity | 500,000 ~ 1,000,000 pieces per month                                      |
| Delivery time    | Within 35 days after sampling and order confirmed                         |
| Payment terms    | 30% deposit by T / T in advance and balance against copy of B / L         |
| Delivery         | By sea, by air, through express and shipping agent acceptable             |
|                  | 1. Home decorations glass candle jar from high quality                    |
| Product Features | 2. Suitable for use at hotel, home, etc.                                  |
|                  | 3. Meet the ASTM Test                                                     |
|                  |                                                                           |
|                  | 1. Various designs and sizes for selection                                |
|                  | 2 Any color painted, cool, plating, laser model Processing cutter         |
| For your choice  | 3. Special package as shrink film, color gift box, white gift box, etc.   |
|                  | 4. We are the exclusive employee of quality control                       |
|                  | 5. We have a professional workshop and warehouse for ensure delivery time |