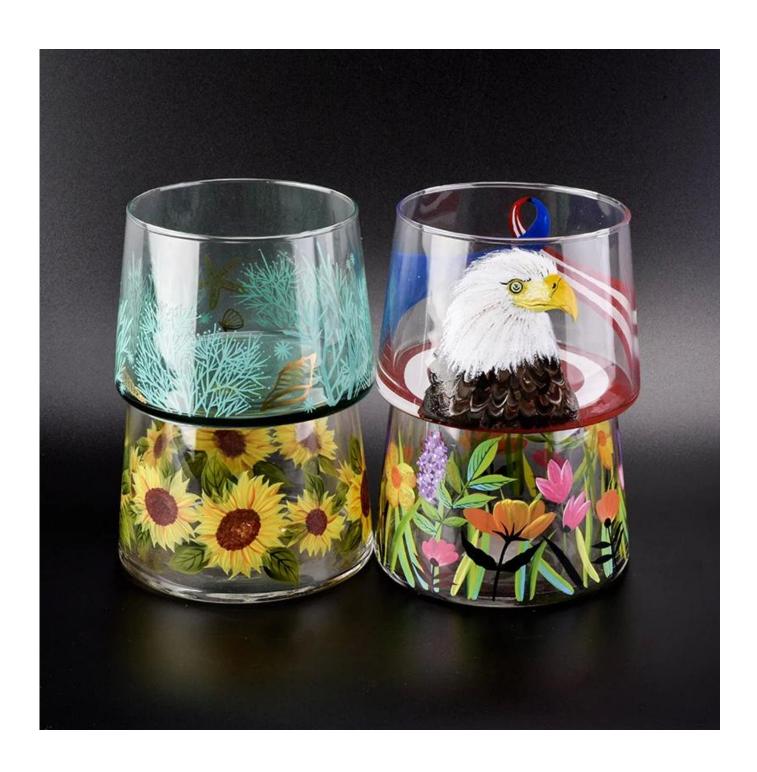

## machine blown glass candle vessel with sea grass painting

| Product Details  |                                                                           |
|------------------|---------------------------------------------------------------------------|
|                  |                                                                           |
| Material         | high white glass                                                          |
| craft            | Machine made glass candle holders                                         |
| Sample time      | 1. 5 days if there is glass shape and size                                |
|                  | 2. 15 days, if you need new shapes and sizes glass                        |
| Packing          | The usual packing, 4 pieces in the inner box, 48 pieces box               |
| Product Capacity | 500,000 ~ 1,000,000 pieces per month                                      |
| Delivery time    | Within 35 days after sampling and order confirmed                         |
| Payment terms    | 30% deposit by T / T in advance and balance against copy of B / L         |
| Delivery         | By sea, by air, through express and shipping agent acceptable             |
|                  | 1. Home decorations glass candle jar from high quality                    |
| Product Features | 2. Suitable for use at hotel, home, etc.                                  |
|                  | 3. Meet the ASTM Test                                                     |
|                  |                                                                           |
|                  | 1. Various designs and sizes for selection                                |
|                  | 2 Any color painted, cool, plating, laser model Processing cutter         |
| For your choice  | 3. Special package as shrink film, color gift box, white gift box, etc.   |
|                  | 4. We are the exclusive employee of quality control                       |
|                  | 5. We have a professional workshop and warehouse for ensure delivery time |