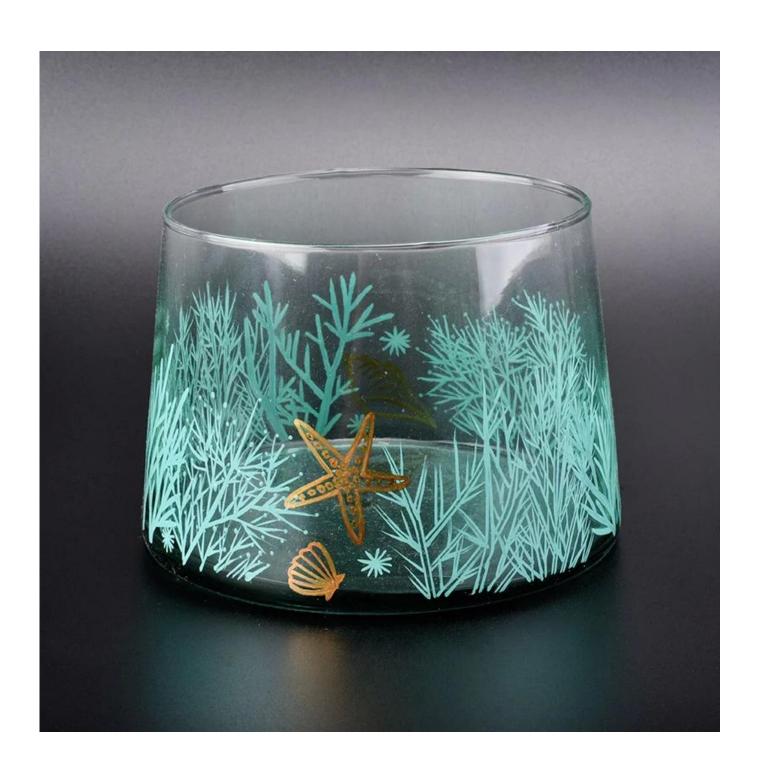

## machine blown glass candle vessel with sea grass painting

| Product Details  |                                                                           |
|------------------|---------------------------------------------------------------------------|
|                  |                                                                           |
| Material         | high white glass                                                          |
| craft            | Machine made glass candle holders                                         |
| Sample time      | 1. 5 days if there is glass shape and size                                |
|                  | 2. 15 days, if you need new shapes and sizes glass                        |
| Packing          | The usual packing, 4 pieces in the inner box, 48 pieces box               |
| Product Capacity | 500,000 ~ 1,000,000 pieces per month                                      |
| Delivery time    | Within 35 days after sampling and order confirmed                         |
| Payment terms    | 30% deposit by T / T in advance and balance against copy of B / L         |
| Delivery         | By sea, by air, through express and shipping agent acceptable             |
|                  | 1. Home decorations glass candle jar from high quality                    |
| Product Features | 2. Suitable for use at hotel, home, etc.                                  |
|                  | 3. Meet the ASTM Test                                                     |
|                  |                                                                           |
|                  | 1. Various designs and sizes for selection                                |
|                  | 2 Any color painted, cool, plating, laser model Processing cutter         |
| For your choice  | 3. Special package as shrink film, color gift box, white gift box, etc.   |
|                  | 4. We are the exclusive employee of quality control                       |
|                  | 5. We have a professional workshop and warehouse for ensure delivery time |