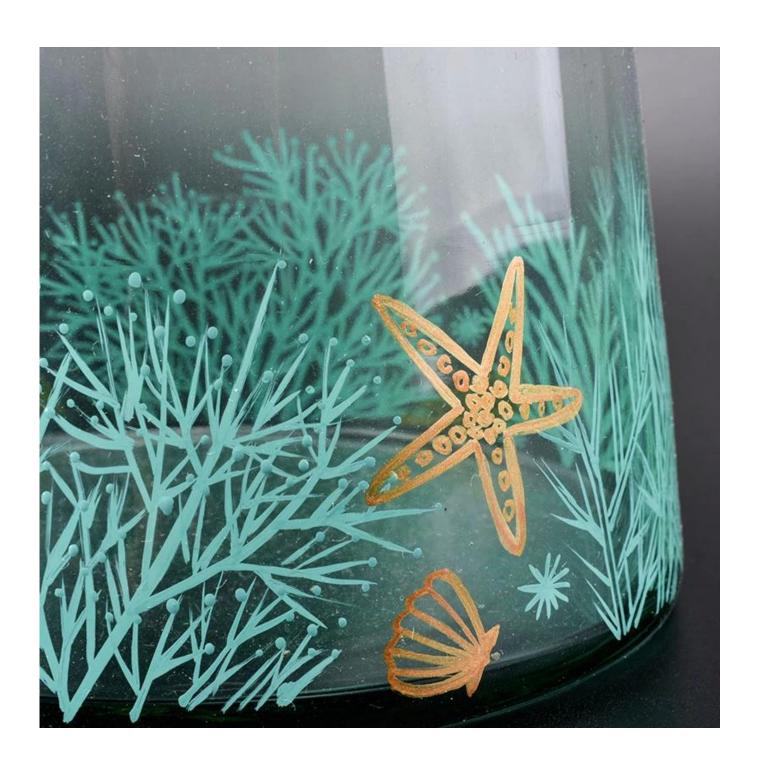

## machine blown glass candle vessel with sea grass painting

| Product Details  |                                                                           |
|------------------|---------------------------------------------------------------------------|
|                  |                                                                           |
| Material         | high white glass                                                          |
| craft            | Machine made glass candle holders                                         |
| Sample time      | 1. 5 days if there is glass shape and size                                |
|                  | 2. 15 days, if you need new shapes and sizes glass                        |
| Packing          | The usual packing, 4 pieces in the inner box, 48 pieces box               |
| Product Capacity | 500,000 ~ 1,000,000 pieces per month                                      |
| Delivery time    | Within 35 days after sampling and order confirmed                         |
| Payment terms    | 30% deposit by T / T in advance and balance against copy of B / L         |
| Delivery         | By sea, by air, through express and shipping agent acceptable             |
|                  | 1. Home decorations glass candle jar from high quality                    |
| Product Features | 2. Suitable for use at hotel, home, etc.                                  |
|                  | 3. Meet the ASTM Test                                                     |
|                  |                                                                           |
|                  | 1. Various designs and sizes for selection                                |
|                  | 2 Any color painted, cool, plating, laser model Processing cutter         |
| For your choice  | 3. Special package as shrink film, color gift box, white gift box, etc.   |
|                  | 4. We are the exclusive employee of quality control                       |
|                  | 5. We have a professional workshop and warehouse for ensure delivery time |