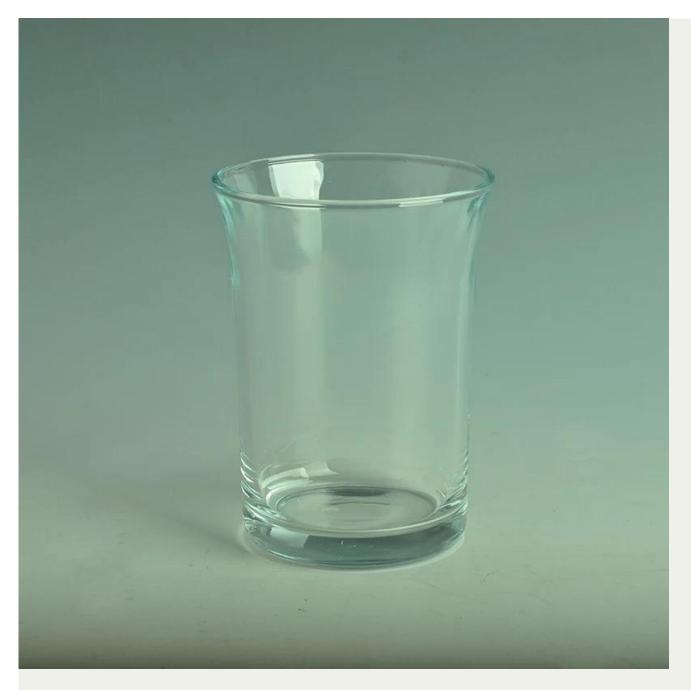

| Item No.         | SGJD14101702                                                               |
|------------------|----------------------------------------------------------------------------|
| Material         | High white glass                                                           |
| Process          | Machine blown                                                              |
| Samples time     | 1. 5 days if at exit shaped and size of glass                              |
|                  | 2. 15 days if need new shape or size of glass.                             |
| Packing          | Normal packing,72 pcs into export carton, carton with cardboard divider    |
| Product Capacity | 500,000~1,000,000 pcs per month                                            |
| Delivery time    | Within 35 days after the sample and order confirmed                        |
| Payment terms    | 30% deposit by T/T in advance and the balance against the copy of B/L      |
| Shipment         | By sea, by air, by Express and your shipping agent is acceptable           |
|                  | 1. Machine blown glass candle holder with high quality                     |
| Product Features | 2. Suitable for used in church, home, etc                                  |
|                  | 3. It is eco-friendly.                                                     |
|                  | 4. meet CE & FDA test & CA 65 test                                         |
|                  | 1. Different designs and sizes for choice                                  |
|                  | 2 .Any color painted, frost, electroplate, pattern laser carver processing |
| For your choices | 3. Special package like shrink wrap, color gift box, white gift box etc    |
|                  | 4. We have exclusive workers for quality control                           |
|                  | 5. We have professional workshop and warehouse to ensure the delivery time |