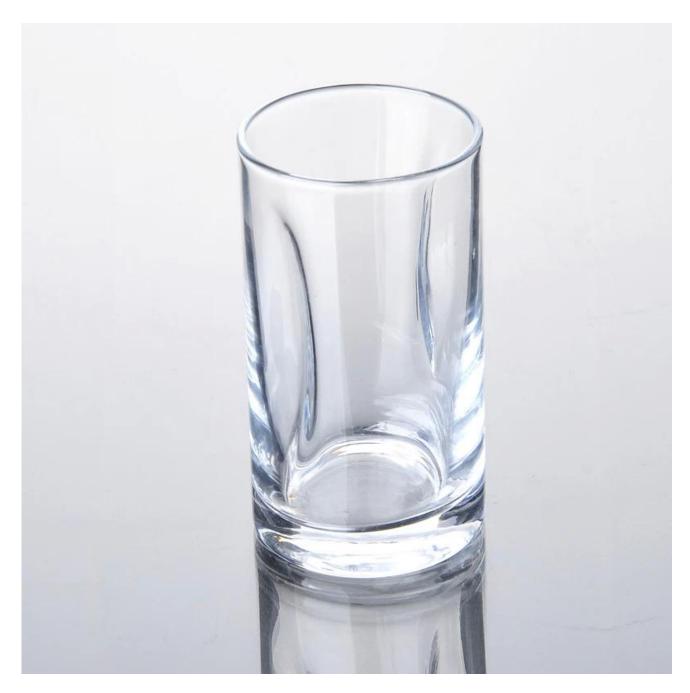

|
| Product Features | <ol> <li>Machine blown beer glass</li> <li>Suitable for used in pub, hotel, restaurants, etc.</li> <li>It is eco-friendly.</li> <li>meet CE &amp; FDA test</li> </ol>                                                                                                                                                 |
| For your choices | 1.Different designs and sizes for choice. 2.Any color painted,frost,electroplate,pattern laser carver processing; 3. Special package like shrink wrap, color gift box, white gift box etc. 4.We have exclusive workers for quality control. 5.We have professional workshop and warehouse to ensure the delivery time |

## **Product Photo:**



## **Related Products:**







beer glass mug



pilsner beer glass

## **Company Show:**



**Factory Show:** 



For more **beer glass** or any glassware

please visit our website: http://www.okcandle.com/

Or here may help you know more about us: FAQ