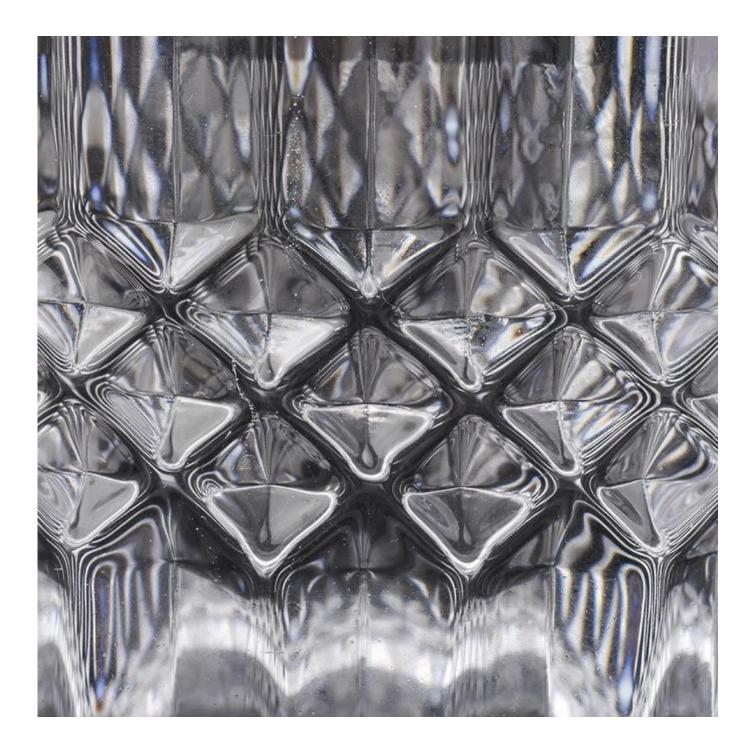

## luxury 7oz glass candle jar

1,Sunny Group has offered glassware for 26 years with all kinds of products being exported to more than 30 countries and regions.

2.Focusing on luxury fragrance products in the latest 10 years, Sunny Glassware is the supplier of 80% fra grance brands in the United States.

3.Award-winning team of designers has won the trust of many upscale brands like NEST Fragrance. The talented design team is unmatched in China.

Product Details

| SGHX19051408                                                              |
|---------------------------------------------------------------------------|
| high white glass                                                          |
| pressed glass candle holders                                              |
| 1. 5 days if there is glass shape and size                                |
| 2. 15 days, if you need new shapes and sizes glass                        |
| The usual packing, 4 pieces in the inner box, 48 pieces box               |
| 500,000 ~ 1,000,000 pieces per month                                      |
| Within 35 days after sampling and order confirmed                         |
| 30% deposit by T / T in advance and balance against copy of B / L         |
| By sea, by air, through express and shipping agent acceptable             |
| 1. Home decorations glass candle jar from high quality                    |
| 2. Suitable for use at hotel, home, etc.                                  |
| 3. Meet the ASTM Test                                                     |
|                                                                           |
| 1. Various designs and sizes for selection                                |
| 2 Any color painted, cool, plating, laser model Processing cutter         |
| 3. Special package as shrink film, color gift box, white gift box, etc.   |
| 4. We are the exclusive employee of quality control                       |
| 5. We have a professional workshop and warehouse for ensure delivery time |
|                                                                           |