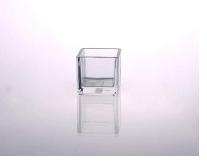

3.Award-winning team of designers has won the trust of many upscale brands like NEST Fragrance. The talented design team is unmatched in China.

Product Details

| SGHX19051408                                                              |
|---------------------------------------------------------------------------|
| high white glass                                                          |
| pressed glass candle holders                                              |
| 1. 5 days if there is glass shape and size                                |
| 2. 15 days, if you need new shapes and sizes glass                        |
| The usual packing, 4 pieces in the inner box, 48 pieces box               |
| 500,000 ~ 1,000,000 pieces per month                                      |
| Within 35 days after sampling and order confirmed                         |
| 30% deposit by T / T in advance and balance against copy of B / L         |
| By sea, by air, through express and shipping agent acceptable             |
| 1. Home decorations glass candle jar from high quality                    |
| 2. Suitable for use at hotel, home, etc.                                  |
| 3. Meet the ASTM Test                                                     |
|                                                                           |
| 1. Various designs and sizes for selection                                |
| 2 Any color painted, cool, plating, laser model Processing cutter         |
| 3. Special package as shrink film, color gift box, white gift box, etc.   |
| 4. We are the exclusive employee of quality control                       |
| 5. We have a professional workshop and warehouse for ensure delivery time |
|                                                                           |