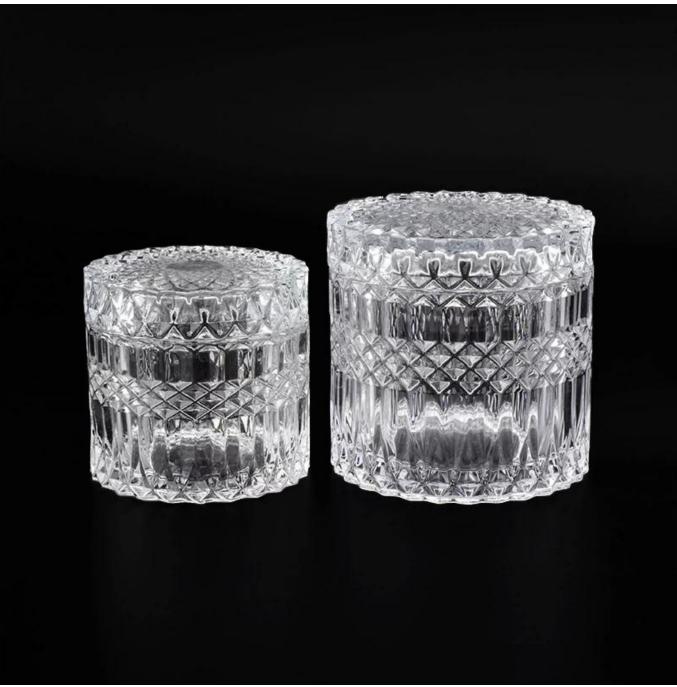

3.Award-winning team of designers has won the trust of many upscale brands like NEST Fragrance. The talented design team is unmatched in China.

Product Details

| SGHX19051408                                                              |
|---------------------------------------------------------------------------|
| high white glass                                                          |
| pressed glass candle holders                                              |
| 1. 5 days if there is glass shape and size                                |
| 2. 15 days, if you need new shapes and sizes glass                        |
| The usual packing, 4 pieces in the inner box, 48 pieces box               |
| 500,000 ~ 1,000,000 pieces per month                                      |
| Within 35 days after sampling and order confirmed                         |
| 30% deposit by T / T in advance and balance against copy of B / L         |
| By sea, by air, through express and shipping agent acceptable             |
| 1. Home decorations glass candle jar from high quality                    |
| 2. Suitable for use at hotel, home, etc.                                  |
| 3. Meet the ASTM Test                                                     |
|                                                                           |
| 1. Various designs and sizes for selection                                |
| 2 Any color painted, cool, plating, laser model Processing cutter         |
| 3. Special package as shrink film, color gift box, white gift box, etc.   |
| 4. We are the exclusive employee of quality control                       |
| 5. We have a professional workshop and warehouse for ensure delivery time |
|                                                                           |

solid color diamond glass candle holders

home decor glass square candle holder