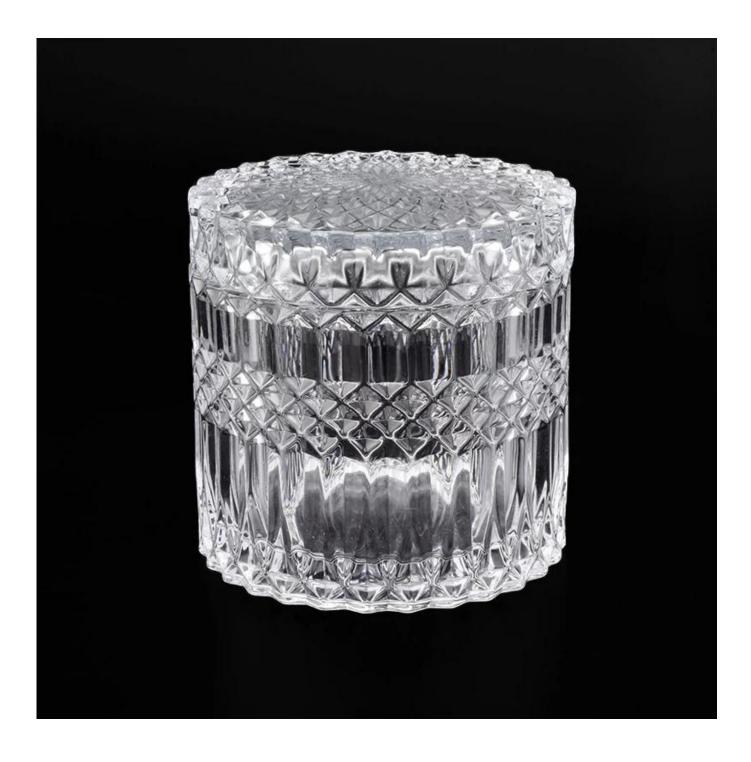

## luxury 7oz glass candle jar

1,Sunny Group has offered glassware for 26 years with all kinds of products being exported to more than 30 countries and regions.

2.Focusing on luxury fragrance products in the latest 10 years, Sunny Glassware is the supplier of 80% fra grance brands in the United States.

3.Award-winning team of designers has won the trust of many upscale brands like NEST Fragrance. The talented design team is unmatched in China.

Product Details

| SGHX19051408                                                              |
|---------------------------------------------------------------------------|
| high white glass                                                          |
| pressed glass candle holders                                              |
| 1. 5 days if there is glass shape and size                                |
| 2. 15 days, if you need new shapes and sizes glass                        |
| The usual packing, 4 pieces in the inner box, 48 pieces box               |
| 500,000 ~ 1,000,000 pieces per month                                      |
| Within 35 days after sampling and order confirmed                         |
| 30% deposit by T / T in advance and balance against copy of B / L         |
| By sea, by air, through express and shipping agent acceptable             |
| 1. Home decorations glass candle jar from high quality                    |
| 2. Suitable for use at hotel, home, etc.                                  |
| 3. Meet the ASTM Test                                                     |
|                                                                           |
| 1. Various designs and sizes for selection                                |
| 2 Any color painted, cool, plating, laser model Processing cutter         |
| 3. Special package as shrink film, color gift box, white gift box, etc.   |
| 4. We are the exclusive employee of quality control                       |
| 5. We have a professional workshop and warehouse for ensure delivery time |
|                                                                           |