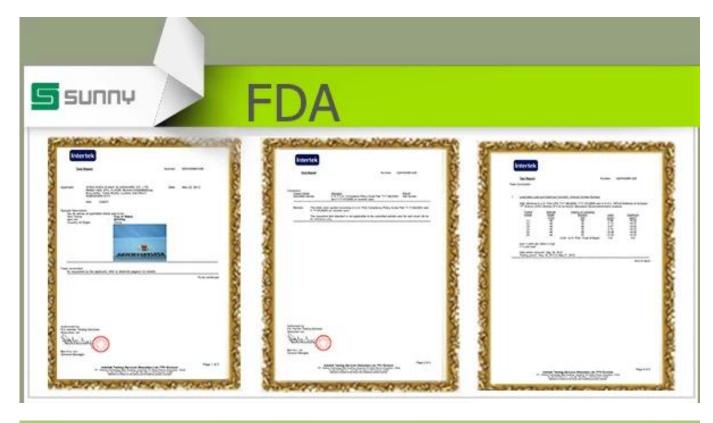

## luxury wholesale customized design your own empty spray glass perfume bottle, perfume glass bottle factory

| Item name       | luxury wholesale customized<br>design your own empty spray<br>glass perfume bottle , perfume<br>glass bottle factory                               |
|-----------------|----------------------------------------------------------------------------------------------------------------------------------------------------|
| Item No.        | SGJX15110303                                                                                                                                       |
| Size            | T:10mm*B:30*25mm*H:67mm                                                                                                                            |
| Capacity/Weight | 83g/35ml                                                                                                                                           |
| Sample time     | 1.5 days if at exist shape and size of products 2.15 days if need new shape and size of products                                                   |
| Packing         | Normal safety packing<br>24pcs/36pcs/48pcs etc. per<br>export carton with egg divider                                                              |
| MOQ             | 100000pcs                                                                                                                                          |
| Delivery time   | Within 35 days after order confirmed                                                                                                               |
| Payment terms   | 30% deposit by T/T in advance,<br>the balance after showing the<br>copy of B/L                                                                     |
| Product feature | 1.High quality and competitve prices 2.Meet FDA, SGS,LFGB etc. test 3.Eco-friendly 4.Widely apply to Wedding, party, home, bar etc. 5.Machine made |