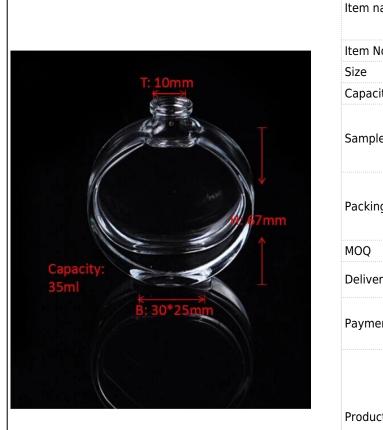

## luxury wholesale customized design your own empty spray glass perfume bottle, perfume glass bottle factory

| Item name       | luxury wholesale customized<br>design your own empty spray<br>glass perfume bottle , perfume<br>glass bottle factory                               |
|-----------------|----------------------------------------------------------------------------------------------------------------------------------------------------|
| Item No.        | SGJX15110303                                                                                                                                       |
| Size            | T:10mm*B:30*25mm*H:67mm                                                                                                                            |
| Capacity/Weight | 83g/35ml                                                                                                                                           |
| Sample time     | 1.5 days if at exist shape and size of products 2.15 days if need new shape and size of products                                                   |
| Packing         | Normal safety packing<br>24pcs/36pcs/48pcs etc. per<br>export carton with egg divider                                                              |
| MOQ             | 100000pcs                                                                                                                                          |
| Delivery time   | Within 35 days after order confirmed                                                                                                               |
| Payment terms   | 30% deposit by T/T in advance,<br>the balance after showing the<br>copy of B/L                                                                     |
| Product feature | 1.High quality and competitve prices 2.Meet FDA, SGS,LFGB etc. test 3.Eco-friendly 4.Widely apply to Wedding, party, home, bar etc. 5.Machine made |