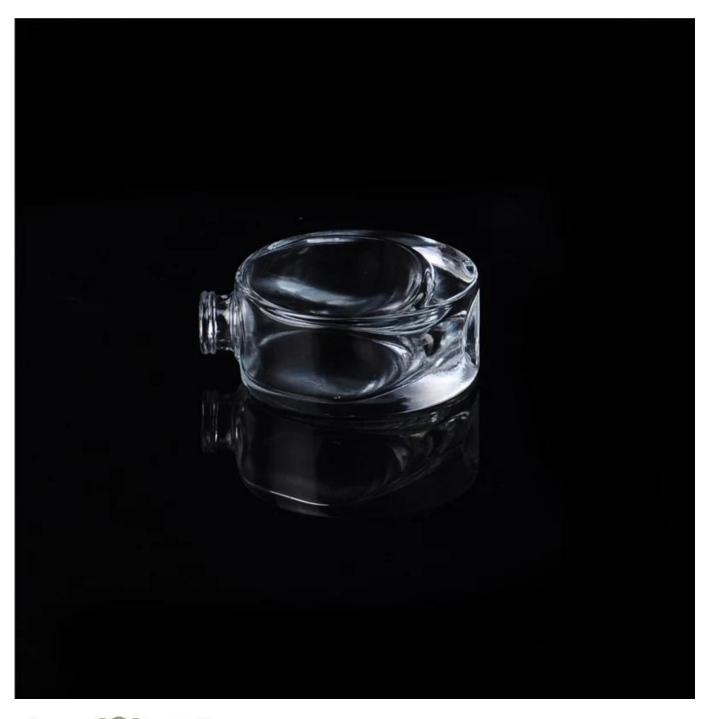

## luxury wholesale customized design your own empty spray glass perfume bottle, perfume glass bottle factory

| Item name       | luxury wholesale customized<br>design your own empty spray<br>glass perfume bottle , perfume<br>glass bottle factory                               |
|-----------------|----------------------------------------------------------------------------------------------------------------------------------------------------|
| Item No.        | SGJX15110303                                                                                                                                       |
| Size            | T:10mm*B:30*25mm*H:67mm                                                                                                                            |
| Capacity/Weight | 83g/35ml                                                                                                                                           |
| Sample time     | 1.5 days if at exist shape and size of products 2.15 days if need new shape and size of products                                                   |
| Packing         | Normal safety packing<br>24pcs/36pcs/48pcs etc. per<br>export carton with egg divider                                                              |
| MOQ             | 100000pcs                                                                                                                                          |
| Delivery time   | Within 35 days after order confirmed                                                                                                               |
| Payment terms   | 30% deposit by T/T in advance,<br>the balance after showing the<br>copy of B/L                                                                     |
| Product feature | 1.High quality and competitve prices 2.Meet FDA, SGS,LFGB etc. test 3.Eco-friendly 4.Widely apply to Wedding, party, home, bar etc. 5.Machine made |