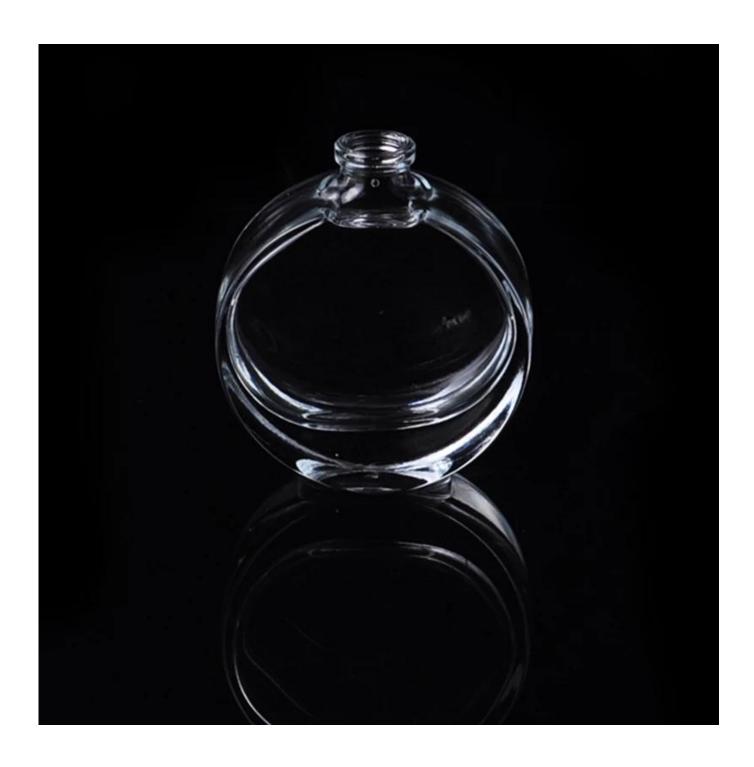

## luxury wholesale customized design your own empty spray glass perfume bottle, perfume glass bottle factory

| Item name       | luxury wholesale customized<br>design your own empty spray<br>glass perfume bottle , perfume<br>glass bottle factory                               |
|-----------------|----------------------------------------------------------------------------------------------------------------------------------------------------|
| Item No.        | SGJX15110303                                                                                                                                       |
| Size            | T:10mm*B:30*25mm*H:67mm                                                                                                                            |
| Capacity/Weight | 83g/35ml                                                                                                                                           |
| Sample time     | 1.5 days if at exist shape and size of products 2.15 days if need new shape and size of products                                                   |
| Packing         | Normal safety packing<br>24pcs/36pcs/48pcs etc. per<br>export carton with egg divider                                                              |
| MOQ             | 100000pcs                                                                                                                                          |
| Delivery time   | Within 35 days after order confirmed                                                                                                               |
| Payment terms   | 30% deposit by T/T in advance,<br>the balance after showing the<br>copy of B/L                                                                     |
| Product feature | 1.High quality and competitve prices 2.Meet FDA, SGS,LFGB etc. test 3.Eco-friendly 4.Widely apply to Wedding, party, home, bar etc. 5.Machine made |