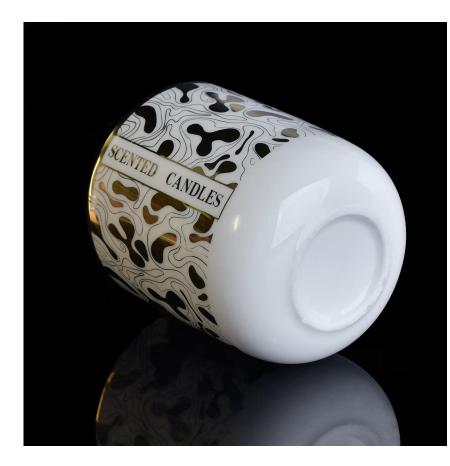

## luxury white ceramic candle jar with gold printing

Luxury electroplating ceramic candle jar for home decorations and hotel decorations.

Sunny Glassware not only makes OEM/ODM orders, but also helps many brands start with product concepts.