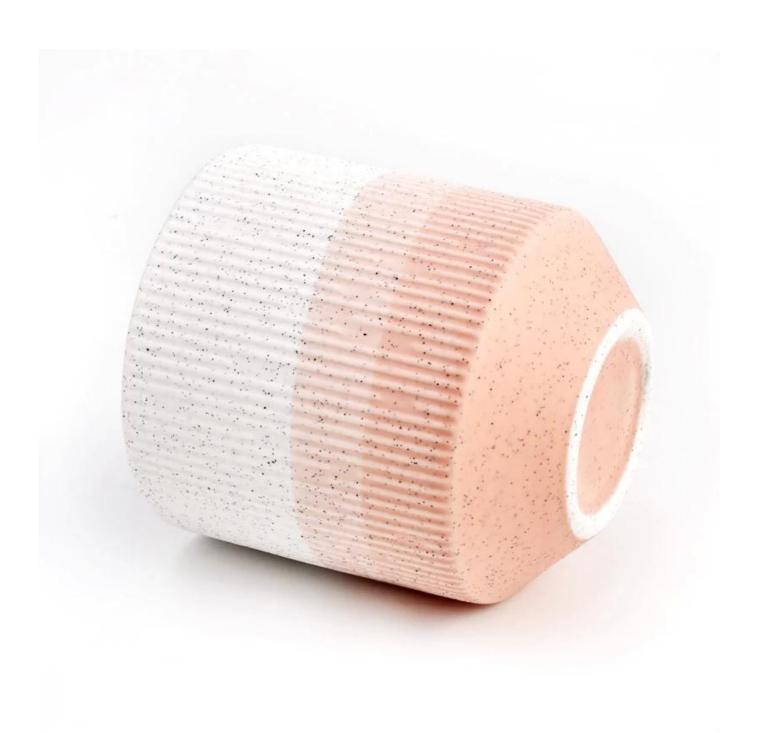

## luxury stripe pattern matte ceramic candle holder

Sunny Glsswares not only places OEM / ODM oders, but also helps many brands to start with product concepts.

### Why choose Sunny.

| product name   | uxury stripe pattern matte ceramic candle holder                                                          |
|----------------|-----------------------------------------------------------------------------------------------------------|
| Sample time    | 1.5 days if there is glass shape and size 2.15 days, if you need new shapes and size 2.                   |
| Measure        | Illem:SGMK22093002 Top dia:92 mm Bottom dia:48 mm Height:102 mm Weight: 340 g Capcity:445 ml MOQ(3000 pcs |
| Packing        | Normal packing, Individual gift box, PVC box, window box, color box, white box, etc                       |
| Delivery time  | Within 35 days after the sample and order confirmed                                                       |
| Payment term   | 30% deposit by T/T in advance and the balance against the copy of B/L                                     |
| Shipment       | By sea, by air, by Express and your shipping agent is acceptable                                          |
| Usage Occasion | Home decor, Wedding Decoration, Wedding Favors, Decoration enhancement                                    |