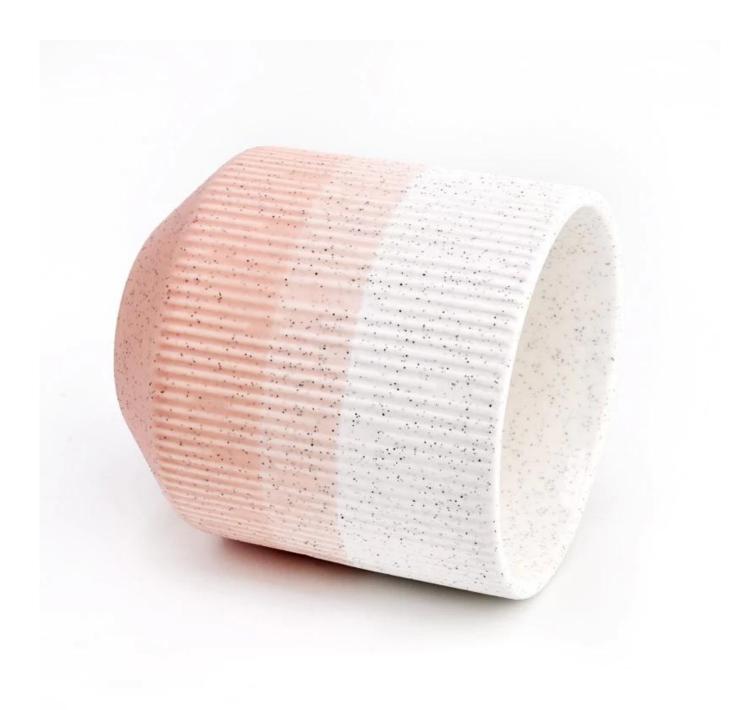

## luxury stripe pattern matte ceramic candle holder

Sunny Glsswares not only places OEM / ODM oders, but also helps many brands to start with product concepts.

### Why choose Sunny.

| product name   | uxury stripe pattern matte ceramic candle holder                                                          |
|----------------|-----------------------------------------------------------------------------------------------------------|
| Sample time    | 1.5 days if there is glass shape and size 2.15 days, if you need new shapes and size 2.                   |
| Measure        | Illem:SGMK22093002 Top dia:92 mm Bottom dia:48 mm Height:102 mm Weight: 340 g Capcity:445 ml MOQ(3000 pcs |
| Packing        | Normal packing, Individual gift box, PVC box, window box, color box, white box, etc                       |
| Delivery time  | Within 35 days after the sample and order confirmed                                                       |
| Payment term   | 30% deposit by T/T in advance and the balance against the copy of B/L                                     |
| Shipment       | By sea, by air, by Express and your shipping agent is acceptable                                          |
| Usage Occasion | Home decor, Wedding Decoration, Wedding Favors, Decoration enhancement                                    |