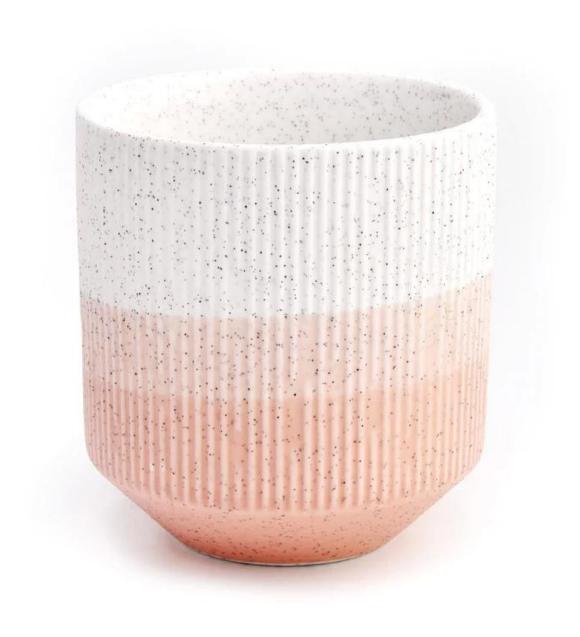

## luxury stripe pattern matte ceramic candle holder

Sunny Glsswares not only places OEM / ODM oders, but also helps many brands to start with product concepts.

### Why choose Sunny.

| product name   | uxury stripe pattern matte ceramic candle holder                                                          |
|----------------|-----------------------------------------------------------------------------------------------------------|
| Sample time    | 1.5 days if there is glass shape and size 2.15 days, if you need new shapes and size 2.                   |
| Measure        | Illem:SGMK22093002 Top dia:92 mm Bottom dia:48 mm Height:102 mm Weight: 340 g Capcity:445 ml MOQ(3000 pcs |
| Packing        | Normal packing, Individual gift box, PVC box, window box, color box, white box, etc                       |
| Delivery time  | Within 35 days after the sample and order confirmed                                                       |
| Payment term   | 30% deposit by T/T in advance and the balance against the copy of B/L                                     |
| Shipment       | By sea, by air, by Express and your shipping agent is acceptable                                          |
| Usage Occasion | Home decor, Wedding Decoration, Wedding Favors, Decoration enhancement                                    |