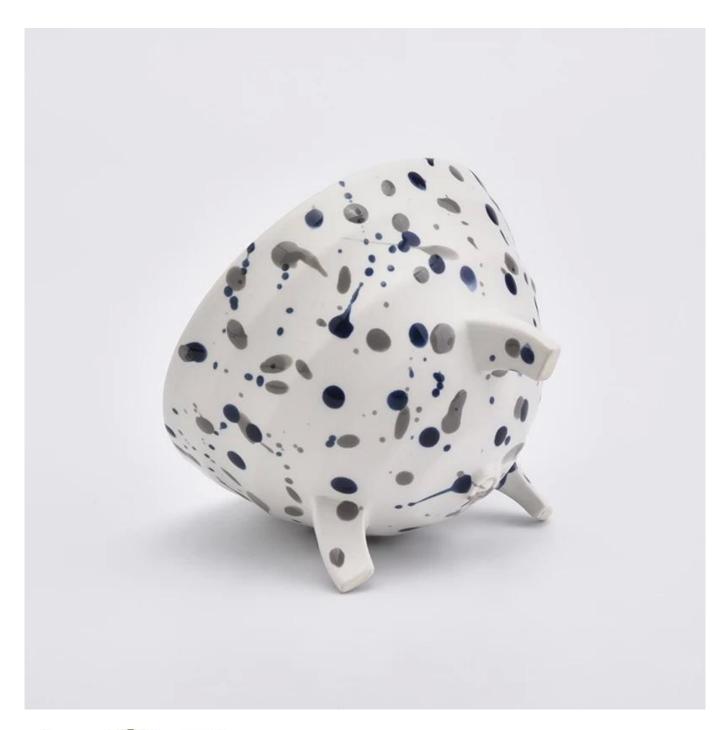

| product name            | luxury speckle ceramic candle bowl Top dia: 105mm Height:68mm Weight: 188g Capacity: 254ml  MOQ: 3000 pieces luxury speckle ceramic candle bowl can hold 6- 7oz                                                           |
|-------------------------|---------------------------------------------------------------------------------------------------------------------------------------------------------------------------------------------------------------------------|
| Article                 | SGMK19082610                                                                                                                                                                                                              |
| Cut it                  | Top dia: 106mm Bottom dia: 53mm Height: 86mm Weight: 309g Capacity: 449ml                                                                                                                                                 |
| Capacity                | candle holders of different sizes etc. It's available                                                                                                                                                                     |
| Sampling time           | 1.5 days if the shape and size of the products exist 2.15 days if you need a new shape and size of the products                                                                                                           |
| package                 | Regular security packing 24 pieces / 36 pieces / 48 pieces and so on for export carton with egg divider                                                                                                                   |
| MOQ                     | 3000pcs                                                                                                                                                                                                                   |
| Delivery time           | Within 55 days of order confirmation                                                                                                                                                                                      |
| Payment terms           | 30% deposit by T / T in advance, the balance after showing the copy of B / L $$                                                                                                                                           |
| Product characteristics | <ol> <li>High quality and competitive prices</li> <li>ASTM test</li> <li>Ecological</li> <li>It is widely aimed at weddings, parties, home, bars etc.</li> <li>ceramic contianer with transmutation decoration</li> </ol> |