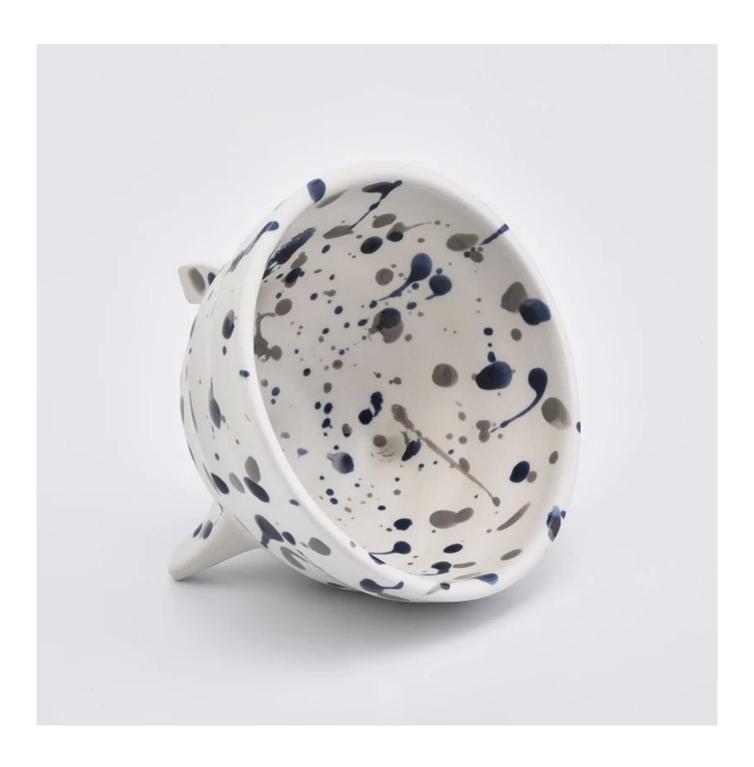

| product name            | luxury speckle ceramic candle bowl Top dia: 105mm Height:68mm Weight: 188g Capacity: 254ml  MOQ: 3000 pieces luxury speckle ceramic candle bowl can hold 6- 7oz                                                           |
|-------------------------|---------------------------------------------------------------------------------------------------------------------------------------------------------------------------------------------------------------------------|
| Article                 | SGMK19082610                                                                                                                                                                                                              |
| Cut it                  | Top dia: 106mm Bottom dia: 53mm Height: 86mm Weight: 309g Capacity: 449ml                                                                                                                                                 |
| Capacity                | candle holders of different sizes etc. It's available                                                                                                                                                                     |
| Sampling time           | 1.5 days if the shape and size of the products exist 2.15 days if you need a new shape and size of the products                                                                                                           |
| package                 | Regular security packing 24 pieces / 36 pieces / 48 pieces and so on for export carton with egg divider                                                                                                                   |
| MOQ                     | 3000pcs                                                                                                                                                                                                                   |
| Delivery time           | Within 55 days of order confirmation                                                                                                                                                                                      |
| Payment terms           | 30% deposit by T / T in advance, the balance after showing the copy of B / L $$                                                                                                                                           |
| Product characteristics | <ol> <li>High quality and competitive prices</li> <li>ASTM test</li> <li>Ecological</li> <li>It is widely aimed at weddings, parties, home, bars etc.</li> <li>ceramic contianer with transmutation decoration</li> </ol> |