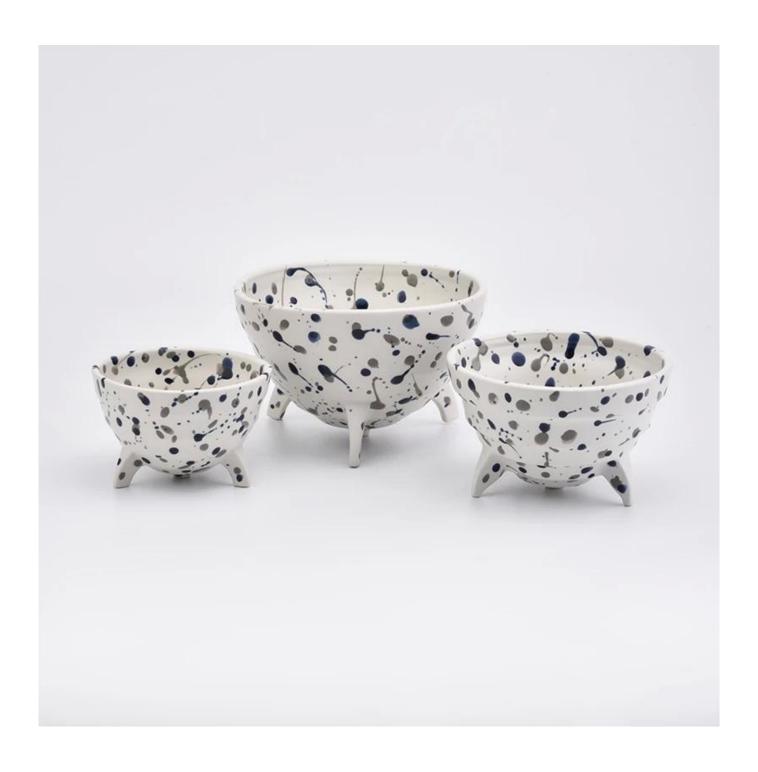

| product name            | luxury speckle ceramic candle bowl Top dia: 105mm Height:68mm Weight: 188g Capacity: 254ml  MOQ: 3000 pieces luxury speckle ceramic candle bowl can hold 6- 7oz                                                           |
|-------------------------|---------------------------------------------------------------------------------------------------------------------------------------------------------------------------------------------------------------------------|
| Article                 | SGMK19082610                                                                                                                                                                                                              |
| Cut it                  | Top dia: 106mm Bottom dia: 53mm Height: 86mm Weight: 309g Capacity: 449ml                                                                                                                                                 |
| Capacity                | candle holders of different sizes etc. It's available                                                                                                                                                                     |
| Sampling time           | 1.5 days if the shape and size of the products exist 2.15 days if you need a new shape and size of the products                                                                                                           |
| package                 | Regular security packing 24 pieces / 36 pieces / 48 pieces and so on for export carton with egg divider                                                                                                                   |
| MOQ                     | 3000pcs                                                                                                                                                                                                                   |
| Delivery time           | Within 55 days of order confirmation                                                                                                                                                                                      |
| Payment terms           | 30% deposit by T / T in advance, the balance after showing the copy of B / L $$                                                                                                                                           |
| Product characteristics | <ol> <li>High quality and competitive prices</li> <li>ASTM test</li> <li>Ecological</li> <li>It is widely aimed at weddings, parties, home, bars etc.</li> <li>ceramic contianer with transmutation decoration</li> </ol> |