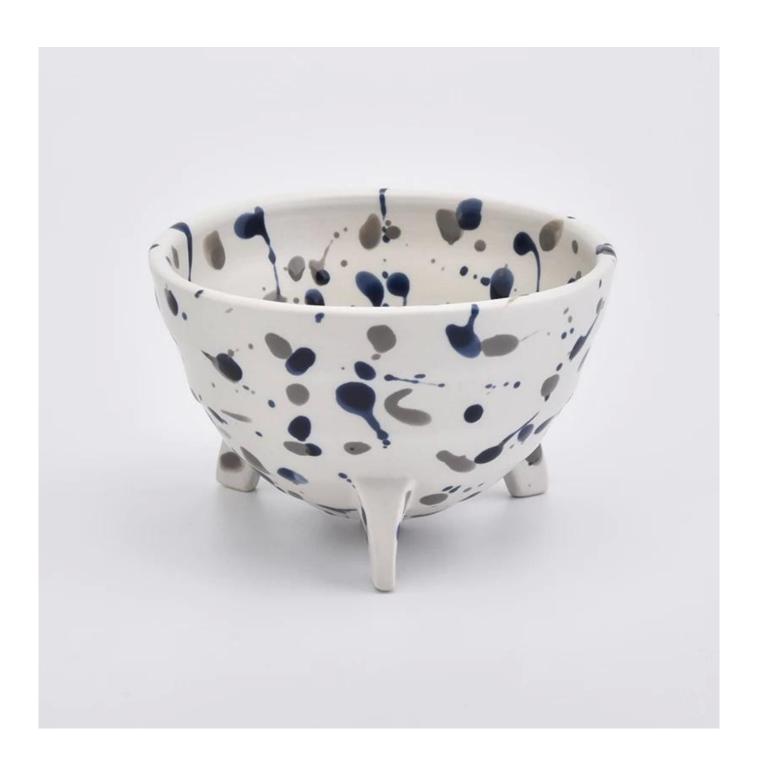

| product name            | luxury speckle ceramic candle bowl Top dia: 105mm Height:68mm Weight: 188g Capacity: 254ml  MOQ: 3000 pieces luxury speckle ceramic candle bowl can hold 6- 7oz                                                           |
|-------------------------|---------------------------------------------------------------------------------------------------------------------------------------------------------------------------------------------------------------------------|
| Article                 | SGMK19082610                                                                                                                                                                                                              |
| Cut it                  | Top dia: 106mm Bottom dia: 53mm Height: 86mm Weight: 309g Capacity: 449ml                                                                                                                                                 |
| Capacity                | candle holders of different sizes etc. It's available                                                                                                                                                                     |
| Sampling time           | 1.5 days if the shape and size of the products exist 2.15 days if you need a new shape and size of the products                                                                                                           |
| package                 | Regular security packing 24 pieces / 36 pieces / 48 pieces and so on for export carton with egg divider                                                                                                                   |
| MOQ                     | 3000pcs                                                                                                                                                                                                                   |
| Delivery time           | Within 55 days of order confirmation                                                                                                                                                                                      |
| Payment terms           | 30% deposit by T / T in advance, the balance after showing the copy of B / L $$                                                                                                                                           |
| Product characteristics | <ol> <li>High quality and competitive prices</li> <li>ASTM test</li> <li>Ecological</li> <li>It is widely aimed at weddings, parties, home, bars etc.</li> <li>ceramic contianer with transmutation decoration</li> </ol> |