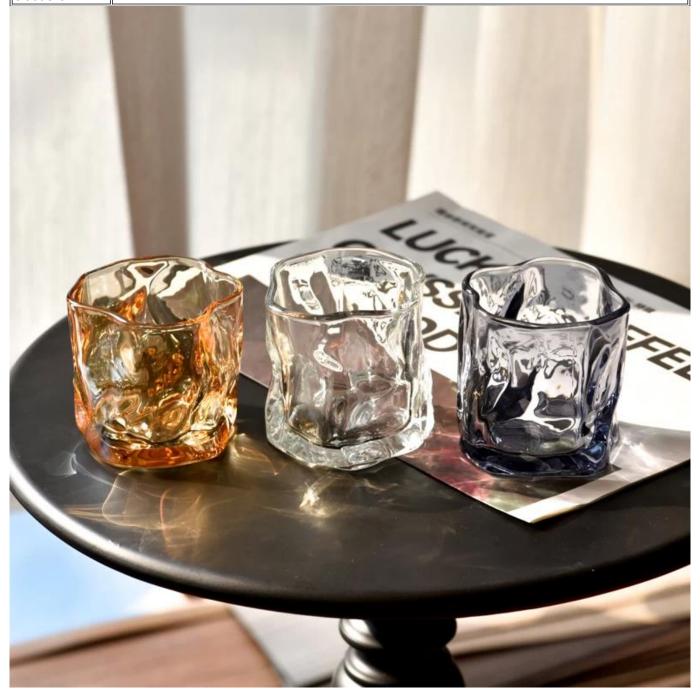

| Measure       | Item:SGKY23092505                                                                   |
|---------------|-------------------------------------------------------------------------------------|
|               | Max dia: 77mm                                                                       |
|               | Min dia: 66mm                                                                       |
|               | Height: 76mm                                                                        |
|               | Weight: 262g                                                                        |
|               | Capacity: 195ml                                                                     |
| Packing       | Normal packing, Individual gift box, PVC box, window box, color box, white box, etc |
| Delivery time | Within 35 days after the sample and order confirmed                                 |
| Payment term  | 30% deposit by T/T in advance and the balance against the copy of B/L               |
| Shipment      | By sea,by air,by Express and your shipping agent is acceptable                      |
| Usage         | Home decor,Wedding Decoration,Wedding Favors,Decoration enhancement                 |
| Occasion      |                                                                                     |