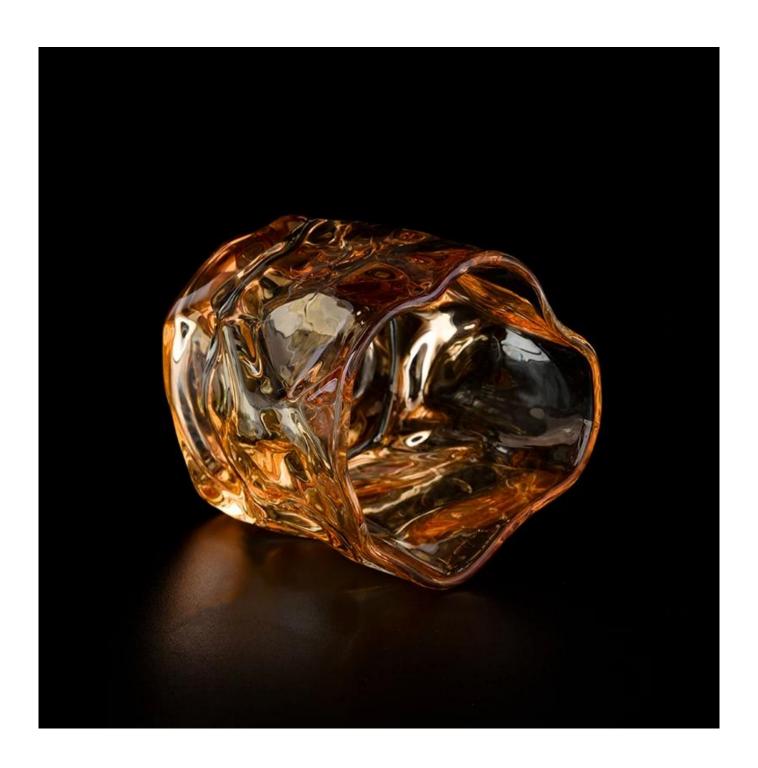

| Measure       | Item:SGKY23092505                                                                   |
|---------------|-------------------------------------------------------------------------------------|
|               | Max dia: 77mm                                                                       |
|               | Min dia: 66mm                                                                       |
|               | Height: 76mm                                                                        |
|               | Weight: 262g                                                                        |
|               | Capacity: 195ml                                                                     |
| Packing       | Normal packing, Individual gift box, PVC box, window box, color box, white box, etc |
| Delivery time | Within 35 days after the sample and order confirmed                                 |
| Payment term  | 30% deposit by T/T in advance and the balance against the copy of B/L               |
| Shipment      | By sea,by air,by Express and your shipping agent is acceptable                      |
| Usage         | Home decor,Wedding Decoration,Wedding Favors,Decoration enhancement                 |
| Occasion      |                                                                                     |