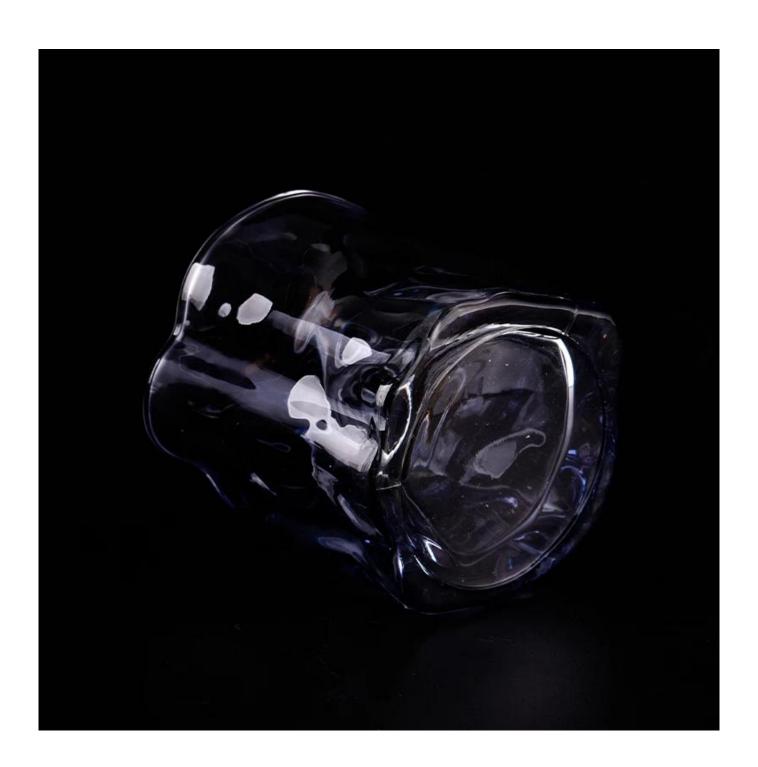

| Measure       | Item:SGKY23092505                                                                   |
|---------------|-------------------------------------------------------------------------------------|
|               | Max dia: 77mm                                                                       |
|               | Min dia: 66mm                                                                       |
|               | Height: 76mm                                                                        |
|               | Weight: 262g                                                                        |
|               | Capacity: 195ml                                                                     |
| Packing       | Normal packing, Individual gift box, PVC box, window box, color box, white box, etc |
| Delivery time | Within 35 days after the sample and order confirmed                                 |
| Payment term  | 30% deposit by T/T in advance and the balance against the copy of B/L               |
| Shipment      | By sea,by air,by Express and your shipping agent is acceptable                      |
| Usage         | Home decor,Wedding Decoration,Wedding Favors,Decoration enhancement                 |
| Occasion      |                                                                                     |