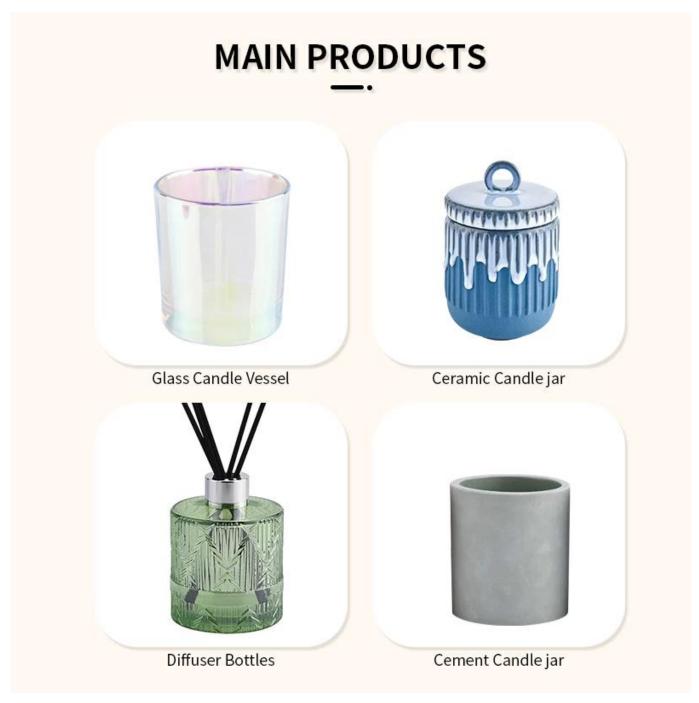

luxury rust decoration glass candle jars

Sunny Glassware not only produces OEM / ODM orders, but also helps many brands start from the product concept.

Why choose sunshine?

### **Major advantage**

Focus on luxury design

About 80% of American perfume brand suppliers

- . AQL plus 6 strict rigorous QC test standards
- . Maintain quality and sample and bulk products

Top dia: 80mm Bottom dia: 74mm Height: 90mm Weight: 290g Capacity: 300ml