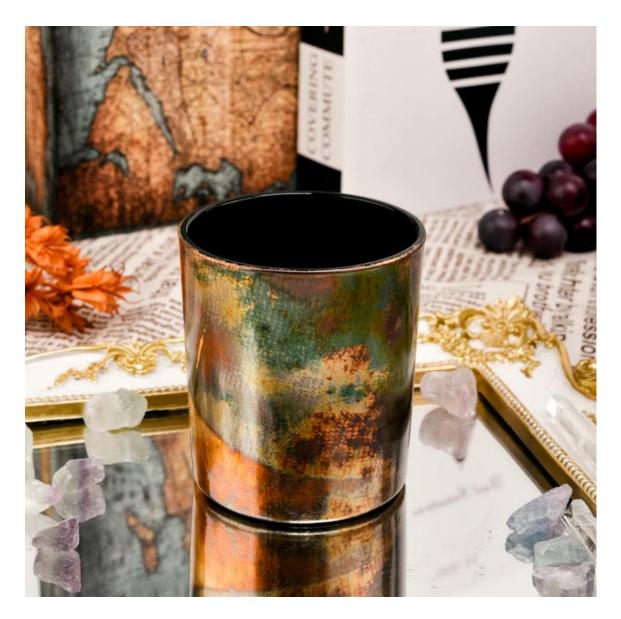

luxury rust decoration glass candle jars

Sunny Glassware not only produces OEM / ODM orders, but also helps many brands start from the product concept.

Why choose sunshine?

### **Major advantage**

Focus on luxury design

About 80% of American perfume brand suppliers

- . AQL plus 6 strict rigorous QC test standards
- . Maintain quality and sample and bulk products

Top dia: 80mm Bottom dia: 74mm Height: 90mm Weight: 290g Capacity: 300ml

#### feature of product

- 1. High quality home decorative glass incense bottle.
- 2. Applicable to hotel, wedding, etc.
- 3. Meet the function of ASTM test products.