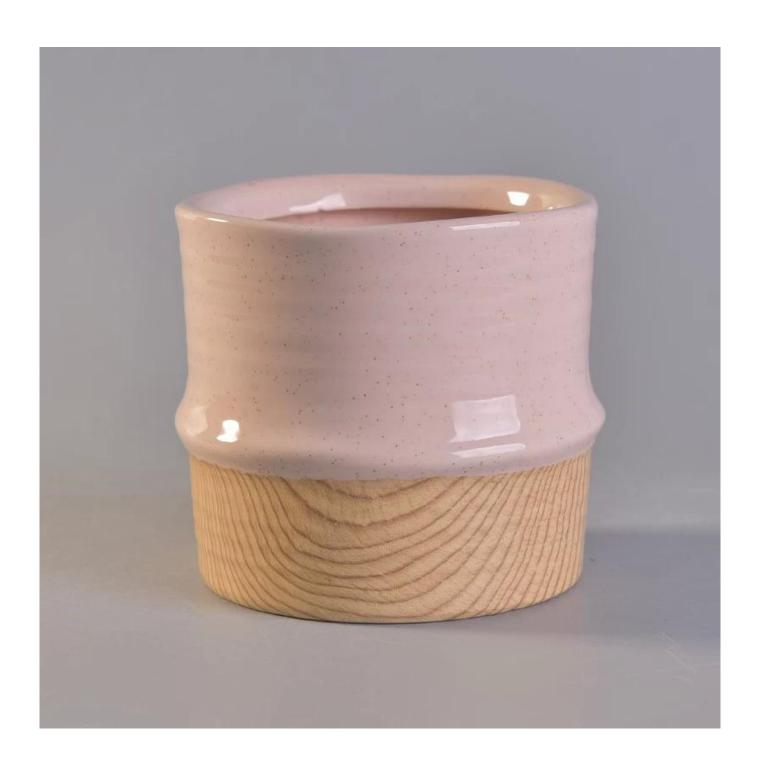

# Flexible size design can be expanded quickly Your market

Top DIA.: 108mm

Bottom diameter: 100mm

Height: 100mm. Capacity: 652ml. Weight: 369g

We translate your ideas into creative spices products, we sell yourself in the local market.