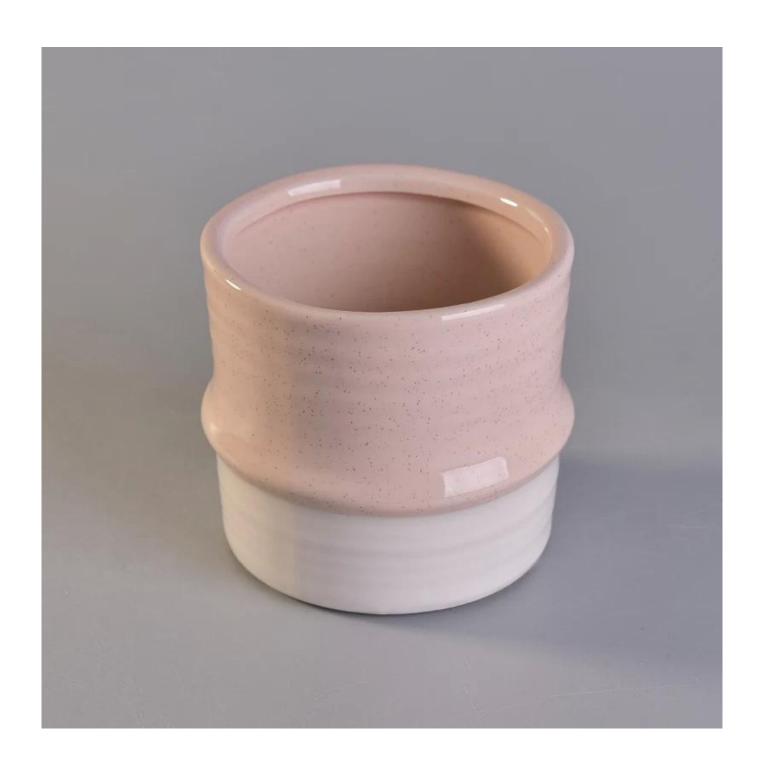

# Flexible size design can be expanded quickly Your market

Top DIA.: 108mm

Bottom diameter: 100mm

Height: 100mm. Capacity: 652ml. Weight: 369g

We translate your ideas into creative spices products, we sell yourself in the local market.