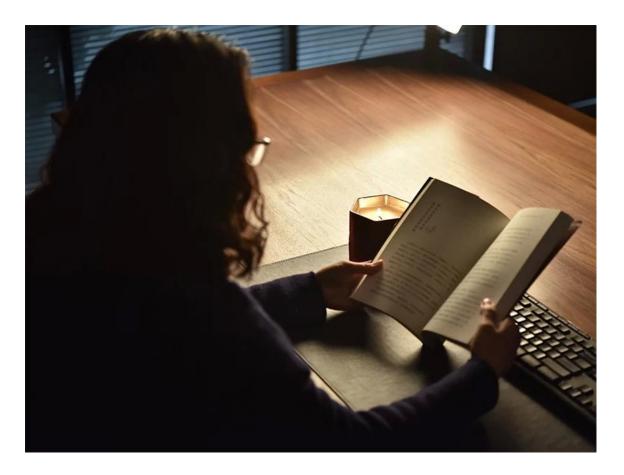

# Flexible size design can be expanded quickly Your market

Top DIA.: 108mm

Bottom diameter: 100mm

Height: 100mm. Capacity: 652ml. Weight: 369g

We translate your ideas into creative spices products, we sell yourself in the local market.

- . Decorative dinner in the bar or bar
- . Suitable for families, hotels or gardens
- . Special lover gift
- . Any chance of decoration