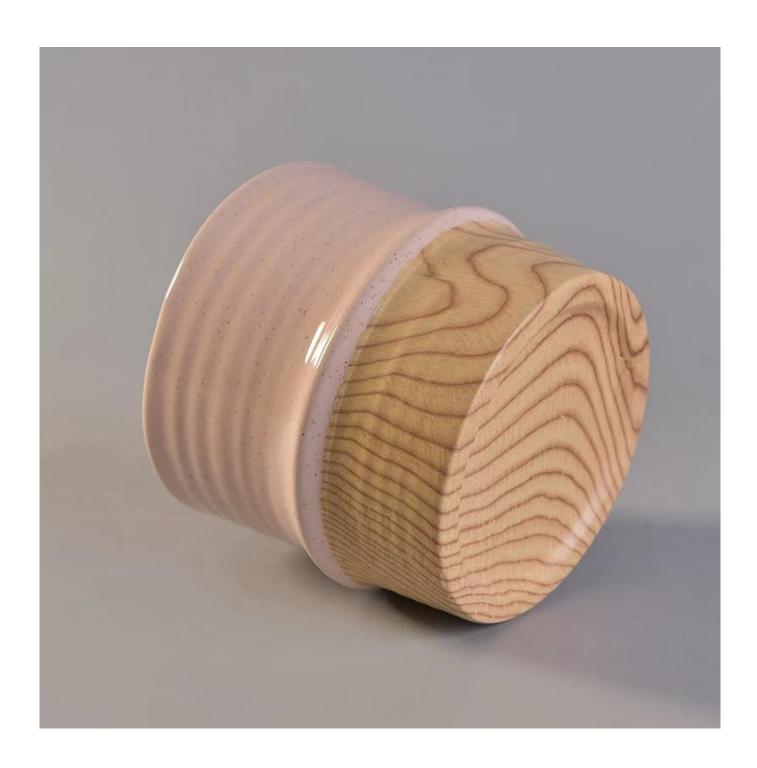

# Flexible size design can be expanded quickly Your market

Top DIA.: 108mm

Bottom diameter: 100mm

Height: 100mm. Capacity: 652ml. Weight: 369g

We translate your ideas into creative spices products, we sell yourself in the local market.