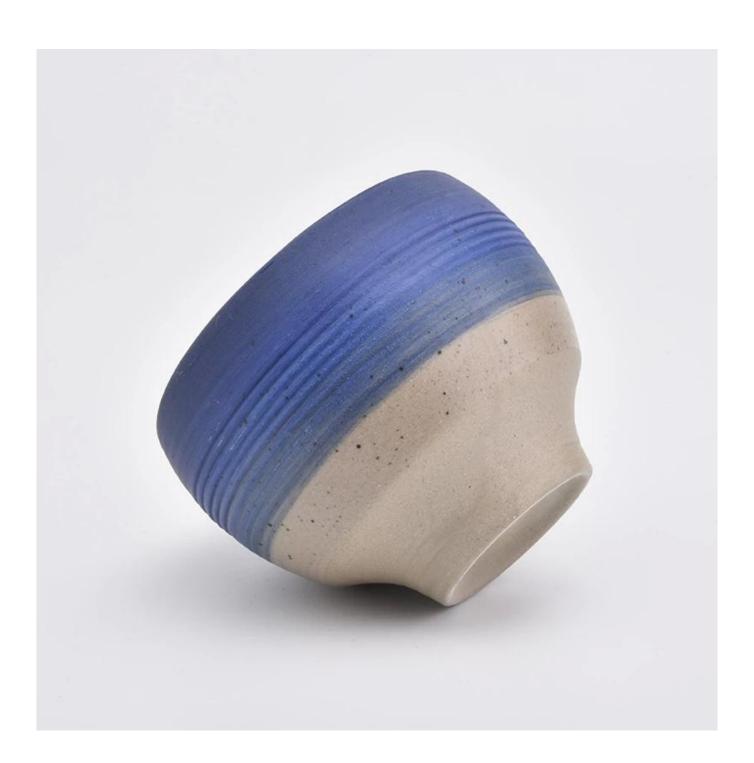

#### luxury round ceramic candle holder

Contact us: sales21@sunnyglassware.com for more details

| Article          | SGMK19082609                                                                                                                                                                                                                |
|------------------|-----------------------------------------------------------------------------------------------------------------------------------------------------------------------------------------------------------------------------|
| Cut it           | Upper diameter: 106mm<br>Lower diameter: 53 mm<br>Height: 86 mm<br>Weight: 309 g<br>Capacity: 449 ml                                                                                                                        |
| Capacity         | candle holders of different sizes etc. It's available                                                                                                                                                                       |
| Sampling time    | 1.5 days if the shape and size of the products exist 2.15 days if you need a new shape and size of products                                                                                                                 |
| package          | Regular safety packing 24pcs / 36pcs / 48pcs and so on for export carton with egg divider                                                                                                                                   |
| MOQ              | 3000pcs                                                                                                                                                                                                                     |
| Delivery time    | Within 55 days of order confirmation                                                                                                                                                                                        |
| Payment terms    | 30% deposit by T / T in advance, the balance after showing the copy of B / L $$                                                                                                                                             |
| Product features | <ol> <li>High quality and competitive prices</li> <li>ASTM test</li> <li>Eco-friendly</li> <li>It is widely aimed at weddings, parties, home, bars etc.</li> <li>ceramic contianer with transmutation decoration</li> </ol> |