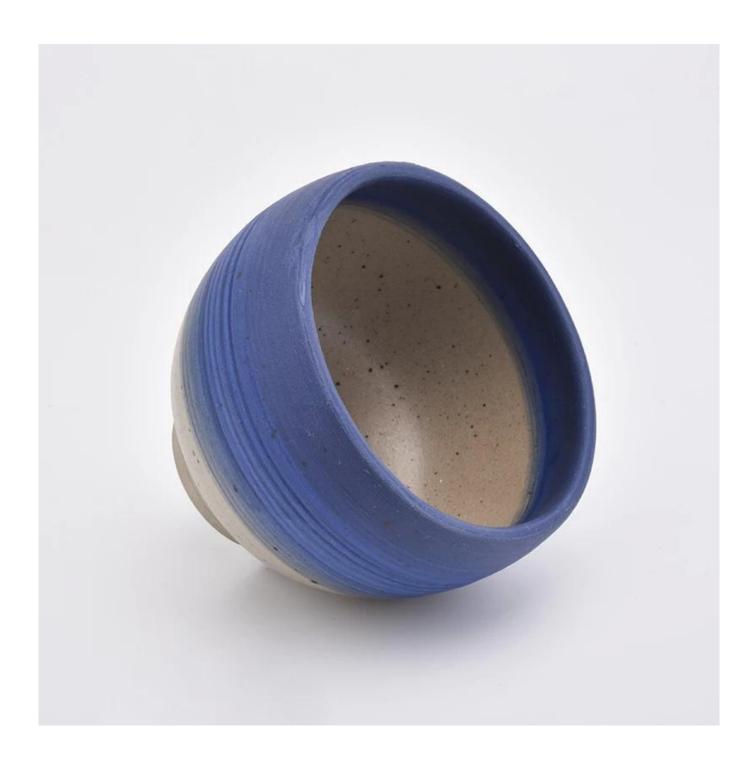

#### luxury round ceramic candle holder

Contact us: sales21@sunnyglassware.com for more details

| Article          | SGMK19082609                                                                                                                                                                                                                |
|------------------|-----------------------------------------------------------------------------------------------------------------------------------------------------------------------------------------------------------------------------|
| Cut it           | Upper diameter: 106mm<br>Lower diameter: 53 mm<br>Height: 86 mm<br>Weight: 309 g<br>Capacity: 449 ml                                                                                                                        |
| Capacity         | candle holders of different sizes etc. It's available                                                                                                                                                                       |
| Sampling time    | 1.5 days if the shape and size of the products exist 2.15 days if you need a new shape and size of products                                                                                                                 |
| package          | Regular safety packing 24pcs / 36pcs / 48pcs and so on for export carton with egg divider                                                                                                                                   |
| MOQ              | 3000pcs                                                                                                                                                                                                                     |
| Delivery time    | Within 55 days of order confirmation                                                                                                                                                                                        |
| Payment terms    | 30% deposit by T / T in advance, the balance after showing the copy of B / L $$                                                                                                                                             |
| Product features | <ol> <li>High quality and competitive prices</li> <li>ASTM test</li> <li>Eco-friendly</li> <li>It is widely aimed at weddings, parties, home, bars etc.</li> <li>ceramic contianer with transmutation decoration</li> </ol> |