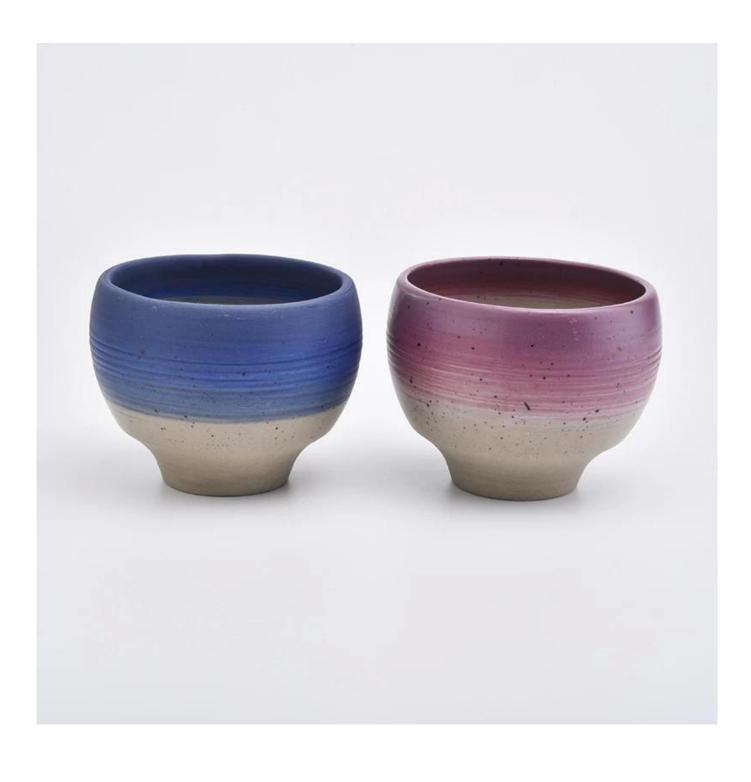

#### luxury round ceramic candle holder

Contact us: sales21@sunnyglassware.com for more details

| Article          | SGMK19082609                                                                                                                                                                                                                |
|------------------|-----------------------------------------------------------------------------------------------------------------------------------------------------------------------------------------------------------------------------|
| Cut it           | Upper diameter: 106mm<br>Lower diameter: 53 mm<br>Height: 86 mm<br>Weight: 309 g<br>Capacity: 449 ml                                                                                                                        |
| Capacity         | candle holders of different sizes etc. It's available                                                                                                                                                                       |
| Sampling time    | 1.5 days if the shape and size of the products exist 2.15 days if you need a new shape and size of products                                                                                                                 |
| package          | Regular safety packing 24pcs / 36pcs / 48pcs and so on for export carton with egg divider                                                                                                                                   |
| MOQ              | 3000pcs                                                                                                                                                                                                                     |
| Delivery time    | Within 55 days of order confirmation                                                                                                                                                                                        |
| Payment terms    | 30% deposit by T / T in advance, the balance after showing the copy of B / L $$                                                                                                                                             |
| Product features | <ol> <li>High quality and competitive prices</li> <li>ASTM test</li> <li>Eco-friendly</li> <li>It is widely aimed at weddings, parties, home, bars etc.</li> <li>ceramic contianer with transmutation decoration</li> </ol> |