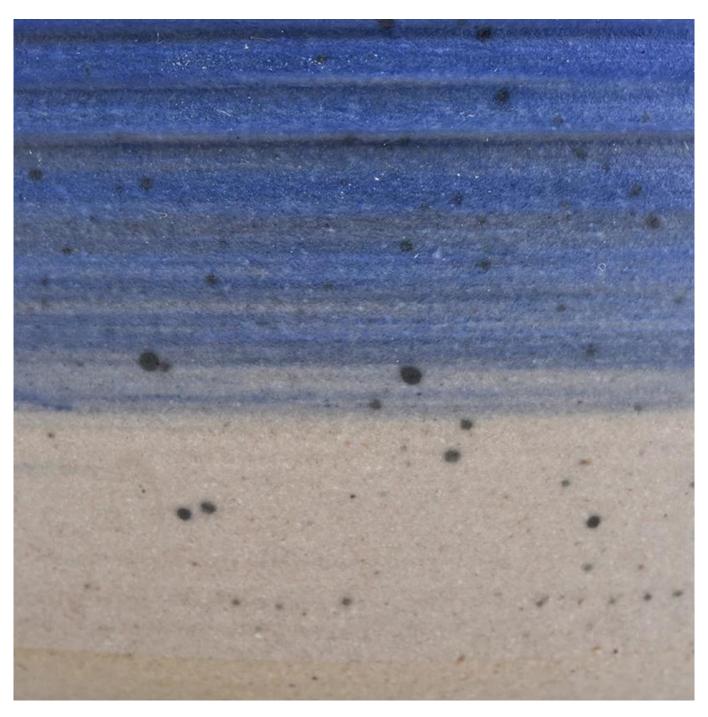

#### luxury round ceramic candle holder

Contact us: sales21@sunnyglassware.com for more details

| Article          | SGMK19082609                                                                                                                                                                                                                |
|------------------|-----------------------------------------------------------------------------------------------------------------------------------------------------------------------------------------------------------------------------|
| Cut it           | Upper diameter: 106mm<br>Lower diameter: 53 mm<br>Height: 86 mm<br>Weight: 309 g<br>Capacity: 449 ml                                                                                                                        |
| Capacity         | candle holders of different sizes etc. It's available                                                                                                                                                                       |
| Sampling time    | 1.5 days if the shape and size of the products exist 2.15 days if you need a new shape and size of products                                                                                                                 |
| package          | Regular safety packing 24pcs / 36pcs / 48pcs and so on for export carton with egg divider                                                                                                                                   |
| MOQ              | 3000pcs                                                                                                                                                                                                                     |
| Delivery time    | Within 55 days of order confirmation                                                                                                                                                                                        |
| Payment terms    | 30% deposit by T / T in advance, the balance after showing the copy of B / L $$                                                                                                                                             |
| Product features | <ol> <li>High quality and competitive prices</li> <li>ASTM test</li> <li>Eco-friendly</li> <li>It is widely aimed at weddings, parties, home, bars etc.</li> <li>ceramic contianer with transmutation decoration</li> </ol> |