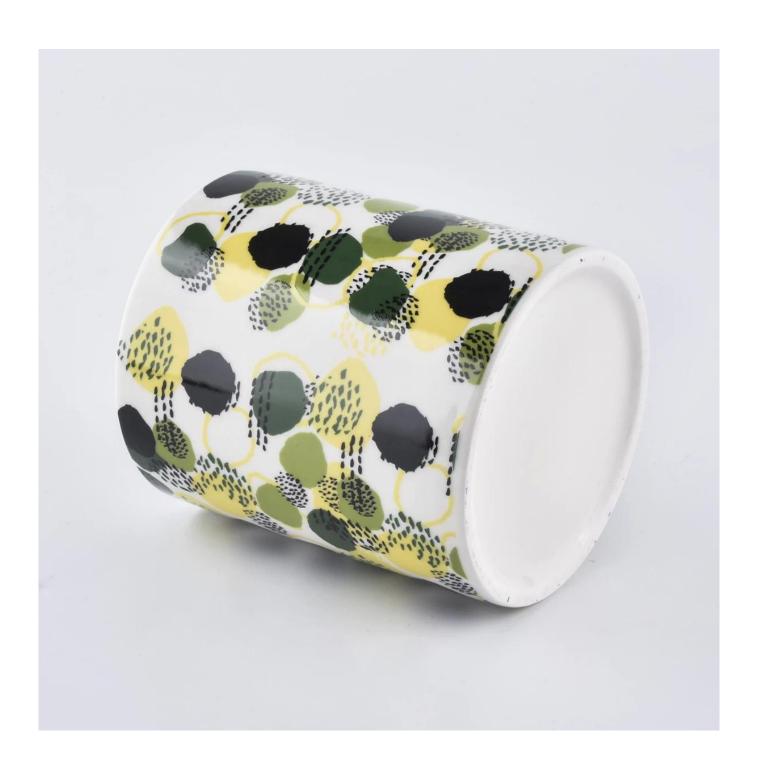

| Article                 | SGXYT19120948                                                                                                                                                                                                             |
|-------------------------|---------------------------------------------------------------------------------------------------------------------------------------------------------------------------------------------------------------------------|
| Cut it                  | Top dia: 88mm Bottom dia: 88mm Height: 101mm Weight: 381g Capacity: 422ml                                                                                                                                                 |
| Capacity                | candle holders of different sizes etc. It's available                                                                                                                                                                     |
| Sampling time           | 1.5 days if the shape and size of the products exist 2.15 days if you need a new shape and size of the products                                                                                                           |
| package                 | Regular security packing 24 pieces / 36 pieces / 48 pieces and so on for export carton with egg divider                                                                                                                   |
| MOQ                     | 3000pcs                                                                                                                                                                                                                   |
| Delivery time           | Within 55 days of order confirmation                                                                                                                                                                                      |
| Payment terms           | 30% deposit by T / T in advance, the balance after showing the copy of B / L $$                                                                                                                                           |
| Product characteristics | <ol> <li>High quality and competitive prices</li> <li>ASTM test</li> <li>Ecological</li> <li>It is widely aimed at weddings, parties, home, bars etc.</li> <li>ceramic contianer with transmutation decoration</li> </ol> |