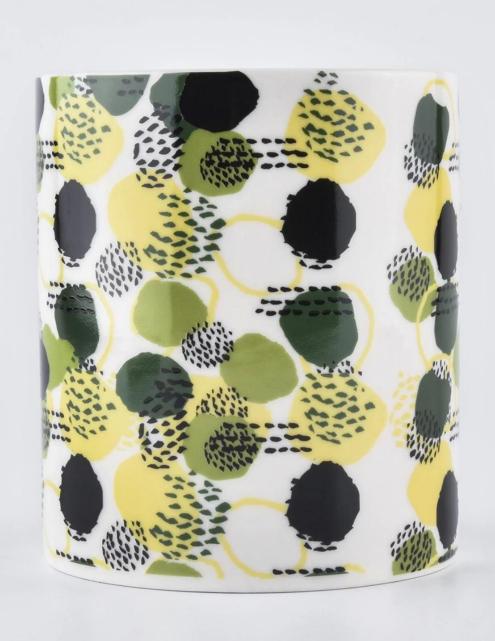

| Article                 | SGXYT19120948                                                                                                                                                                                                             |
|-------------------------|---------------------------------------------------------------------------------------------------------------------------------------------------------------------------------------------------------------------------|
| Cut it                  | Top dia: 88mm Bottom dia: 88mm Height: 101mm Weight: 381g Capacity: 422ml                                                                                                                                                 |
| Capacity                | candle holders of different sizes etc. It's available                                                                                                                                                                     |
| Sampling time           | 1.5 days if the shape and size of the products exist 2.15 days if you need a new shape and size of the products                                                                                                           |
| package                 | Regular security packing 24 pieces / 36 pieces / 48 pieces and so on for export carton with egg divider                                                                                                                   |
| MOQ                     | 3000pcs                                                                                                                                                                                                                   |
| Delivery time           | Within 55 days of order confirmation                                                                                                                                                                                      |
| Payment terms           | 30% deposit by T / T in advance, the balance after showing the copy of B / L $$                                                                                                                                           |
| Product characteristics | <ol> <li>High quality and competitive prices</li> <li>ASTM test</li> <li>Ecological</li> <li>It is widely aimed at weddings, parties, home, bars etc.</li> <li>ceramic contianer with transmutation decoration</li> </ol> |