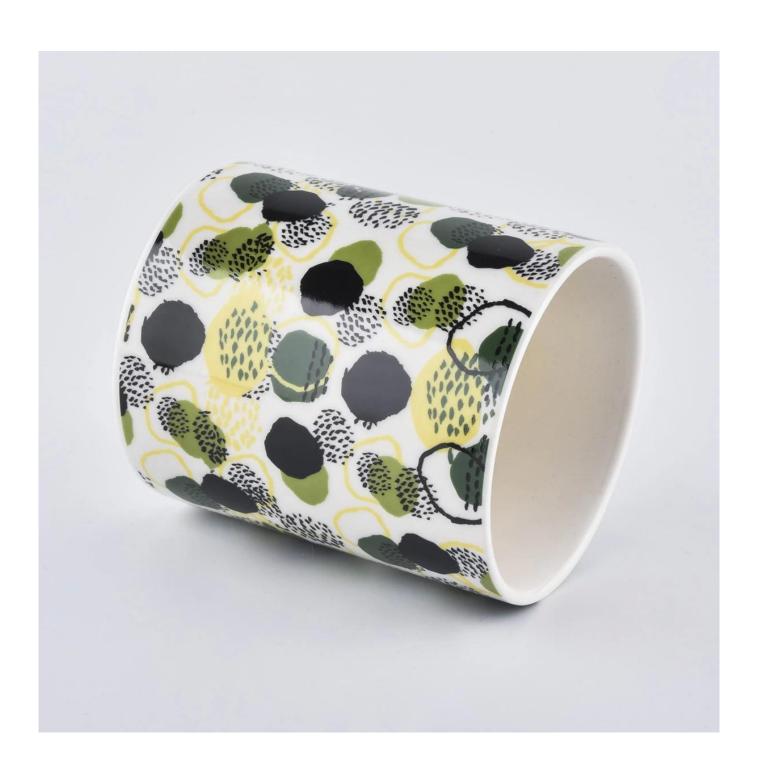

| Article                 | SGXYT19120948                                                                                                                                                                                                             |
|-------------------------|---------------------------------------------------------------------------------------------------------------------------------------------------------------------------------------------------------------------------|
| Cut it                  | Top dia: 88mm Bottom dia: 88mm Height: 101mm Weight: 381g Capacity: 422ml                                                                                                                                                 |
| Capacity                | candle holders of different sizes etc. It's available                                                                                                                                                                     |
| Sampling time           | 1.5 days if the shape and size of the products exist 2.15 days if you need a new shape and size of the products                                                                                                           |
| package                 | Regular security packing 24 pieces / 36 pieces / 48 pieces and so on for export carton with egg divider                                                                                                                   |
| MOQ                     | 3000pcs                                                                                                                                                                                                                   |
| Delivery time           | Within 55 days of order confirmation                                                                                                                                                                                      |
| Payment terms           | 30% deposit by T / T in advance, the balance after showing the copy of B / L $$                                                                                                                                           |
| Product characteristics | <ol> <li>High quality and competitive prices</li> <li>ASTM test</li> <li>Ecological</li> <li>It is widely aimed at weddings, parties, home, bars etc.</li> <li>ceramic contianer with transmutation decoration</li> </ol> |