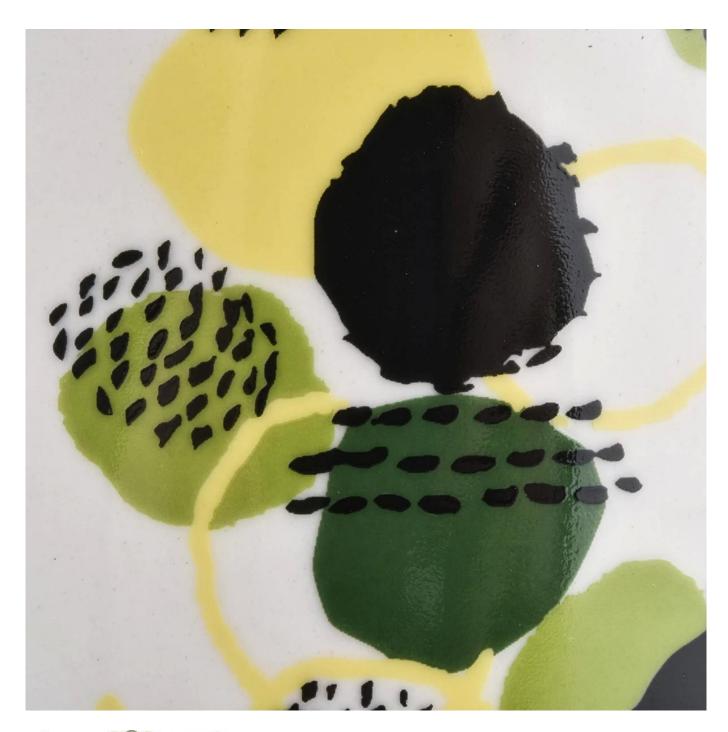

| Article                 | SGXYT19120948                                                                                                                                                                                                             |
|-------------------------|---------------------------------------------------------------------------------------------------------------------------------------------------------------------------------------------------------------------------|
| Cut it                  | Top dia: 88mm Bottom dia: 88mm Height: 101mm Weight: 381g Capacity: 422ml                                                                                                                                                 |
| Capacity                | candle holders of different sizes etc. It's available                                                                                                                                                                     |
| Sampling time           | 1.5 days if the shape and size of the products exist 2.15 days if you need a new shape and size of the products                                                                                                           |
| package                 | Regular security packing 24 pieces / 36 pieces / 48 pieces and so on for export carton with egg divider                                                                                                                   |
| MOQ                     | 3000pcs                                                                                                                                                                                                                   |
| Delivery time           | Within 55 days of order confirmation                                                                                                                                                                                      |
| Payment terms           | 30% deposit by T / T in advance, the balance after showing the copy of B / L $$                                                                                                                                           |
| Product characteristics | <ol> <li>High quality and competitive prices</li> <li>ASTM test</li> <li>Ecological</li> <li>It is widely aimed at weddings, parties, home, bars etc.</li> <li>ceramic contianer with transmutation decoration</li> </ol> |