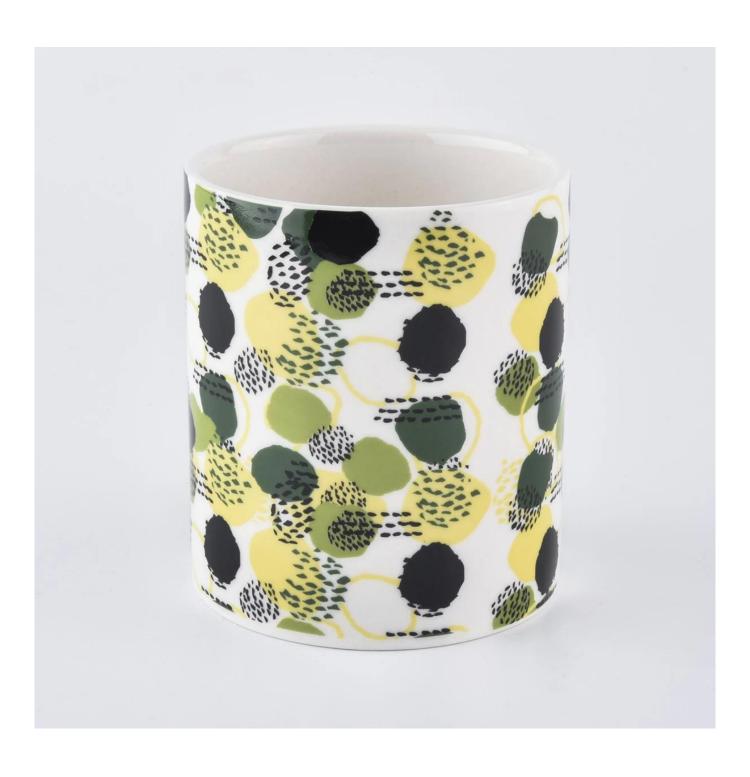

| Article                 | SGXYT19120948                                                                                                                                                                                                             |
|-------------------------|---------------------------------------------------------------------------------------------------------------------------------------------------------------------------------------------------------------------------|
| Cut it                  | Top dia: 88mm Bottom dia: 88mm Height: 101mm Weight: 381g Capacity: 422ml                                                                                                                                                 |
| Capacity                | candle holders of different sizes etc. It's available                                                                                                                                                                     |
| Sampling time           | 1.5 days if the shape and size of the products exist 2.15 days if you need a new shape and size of the products                                                                                                           |
| package                 | Regular security packing 24 pieces / 36 pieces / 48 pieces and so on for export carton with egg divider                                                                                                                   |
| MOQ                     | 3000pcs                                                                                                                                                                                                                   |
| Delivery time           | Within 55 days of order confirmation                                                                                                                                                                                      |
| Payment terms           | 30% deposit by T / T in advance, the balance after showing the copy of B / L $$                                                                                                                                           |
| Product characteristics | <ol> <li>High quality and competitive prices</li> <li>ASTM test</li> <li>Ecological</li> <li>It is widely aimed at weddings, parties, home, bars etc.</li> <li>ceramic contianer with transmutation decoration</li> </ol> |