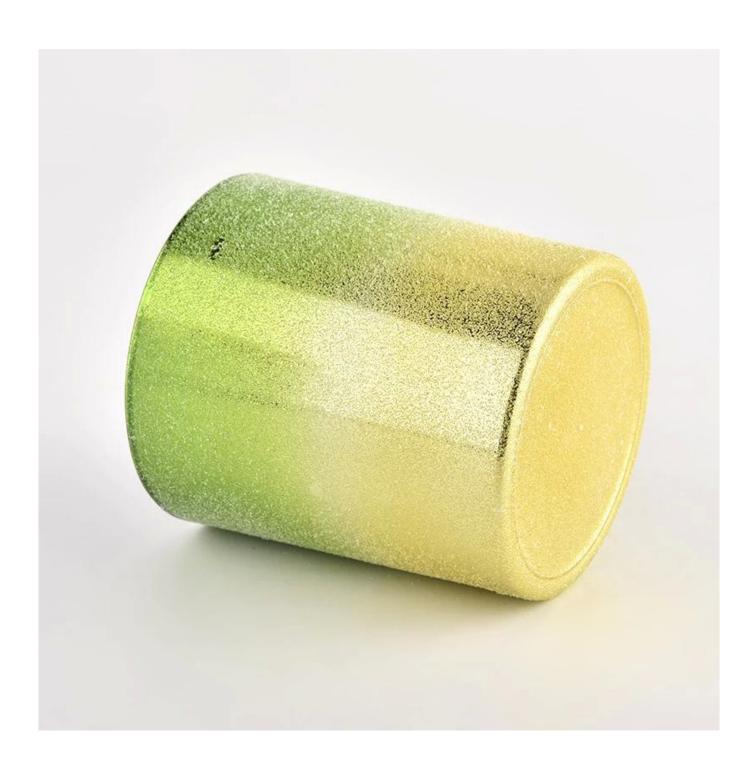

| 1-            |                                                                                     |
|---------------|-------------------------------------------------------------------------------------|
| Measure       | Item:SGHL22012421                                                                   |
|               | Top dia: 80mm                                                                       |
|               | Bottom dia: 74mm                                                                    |
|               | Height:90mm                                                                         |
|               | Weight: 290g                                                                        |
|               | Capacity: 295ml                                                                     |
| Packing       | Normal packing, Individual gift box, PVC box, window box, color box, white box, etc |
| Delivery time | Within 35 days after the sample and order confirmed                                 |
| Payment term  | 30% deposit by T/T in advance and the balance against the copy of B/L               |
| Shipment      | By sea,by air,by Express and your shipping agent is acceptable                      |
| Usage         | Home decor,Wedding Decoration,Wedding Favors,Decoration enhancement                 |
| Occasion      |                                                                                     |