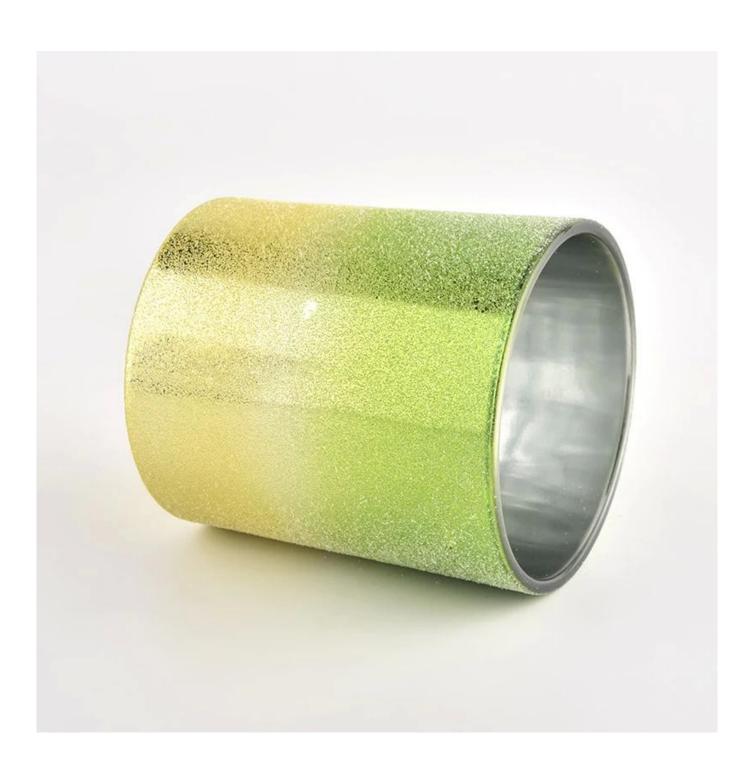

| 1-            |                                                                                     |
|---------------|-------------------------------------------------------------------------------------|
| Measure       | Item:SGHL22012421                                                                   |
|               | Top dia: 80mm                                                                       |
|               | Bottom dia: 74mm                                                                    |
|               | Height:90mm                                                                         |
|               | Weight: 290g                                                                        |
|               | Capacity: 295ml                                                                     |
| Packing       | Normal packing, Individual gift box, PVC box, window box, color box, white box, etc |
| Delivery time | Within 35 days after the sample and order confirmed                                 |
| Payment term  | 30% deposit by T/T in advance and the balance against the copy of B/L               |
| Shipment      | By sea,by air,by Express and your shipping agent is acceptable                      |
| Usage         | Home decor,Wedding Decoration,Wedding Favors,Decoration enhancement                 |
| Occasion      |                                                                                     |