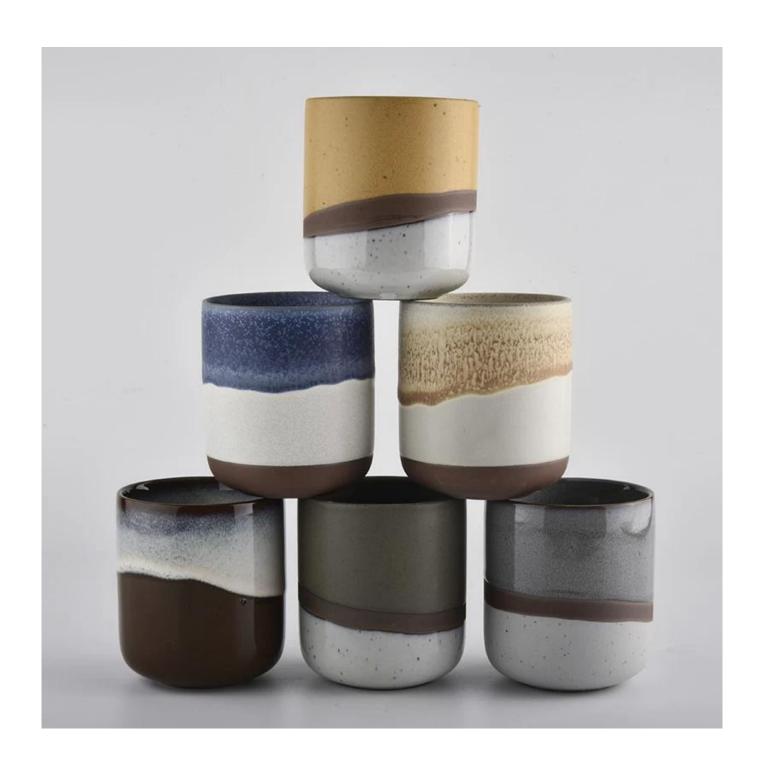

| product name | ceramic candle holder |
|--------------|-----------------------|
| Article      | SGMK20070304          |

| Cut it                  | Top dia:85mm Bottom dia:80mm Height:100mm Weight:276g Capacity:413ml                                                                                                             |
|-------------------------|----------------------------------------------------------------------------------------------------------------------------------------------------------------------------------|
| Capacity                | candle holders of different sizes etc. It's available                                                                                                                            |
| Sampling time           | 1.5 days if the shape and size of the products exist 2.15 days if you need a new shape and size of the products                                                                  |
| package                 | Regular security packing 24 pieces / 36 pieces / 48 pieces and so on for export carton with egg divider                                                                          |
| MOQ                     | 3000pcs                                                                                                                                                                          |
| Delivery time           | Within 55 days of order confirmation                                                                                                                                             |
| Payment terms           | 30% deposit by T / T in advance, the balance after showing the copy of B / L $$                                                                                                  |
| Product characteristics | 1. High quality and competitive prices 2. ASTM test 3. Ecological 4. It is widely aimed at weddings, parties, home, bars etc. 5. ceramic contianer with transmutation decoration |