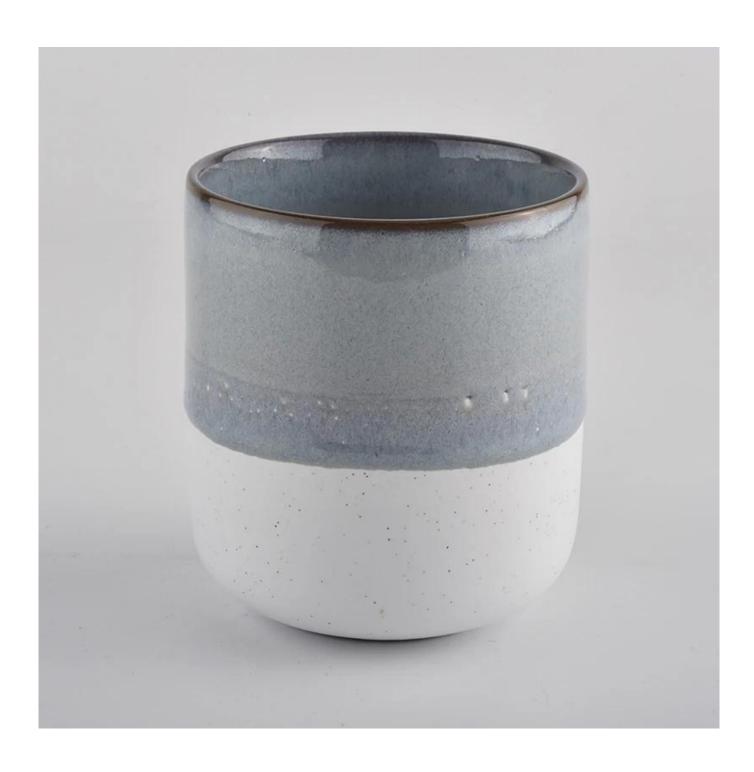

| product name | ceramic candle holder |
|--------------|-----------------------|
| Article      | SGMK20070304          |

| Cut it                  | Top dia:85mm Bottom dia:80mm Height:100mm Weight:276g Capacity:413ml                                                                                                             |
|-------------------------|----------------------------------------------------------------------------------------------------------------------------------------------------------------------------------|
| Capacity                | candle holders of different sizes etc. It's available                                                                                                                            |
| Sampling time           | 1.5 days if the shape and size of the products exist 2.15 days if you need a new shape and size of the products                                                                  |
| package                 | Regular security packing 24 pieces / 36 pieces / 48 pieces and so on for export carton with egg divider                                                                          |
| MOQ                     | 3000pcs                                                                                                                                                                          |
| Delivery time           | Within 55 days of order confirmation                                                                                                                                             |
| Payment terms           | 30% deposit by T / T in advance, the balance after showing the copy of B / L $$                                                                                                  |
| Product characteristics | 1. High quality and competitive prices 2. ASTM test 3. Ecological 4. It is widely aimed at weddings, parties, home, bars etc. 5. ceramic contianer with transmutation decoration |