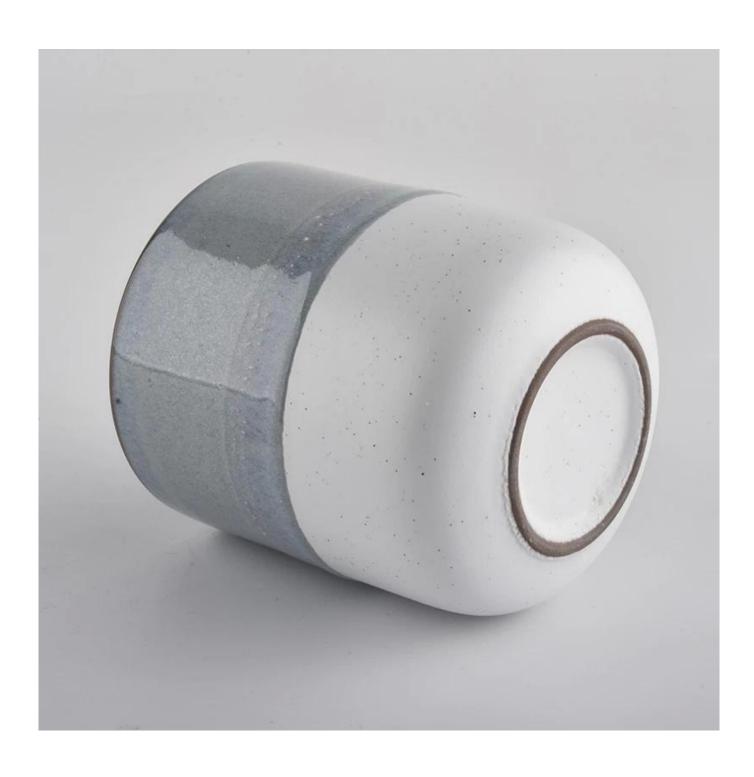

| product name | ceramic candle holder |
|--------------|-----------------------|
| Article      | SGMK20070304          |

| Cut it                  | Top dia:85mm Bottom dia:80mm Height:100mm Weight:276g Capacity:413ml                                                                                                             |
|-------------------------|----------------------------------------------------------------------------------------------------------------------------------------------------------------------------------|
| Capacity                | candle holders of different sizes etc. It's available                                                                                                                            |
| Sampling time           | 1.5 days if the shape and size of the products exist 2.15 days if you need a new shape and size of the products                                                                  |
| package                 | Regular security packing 24 pieces / 36 pieces / 48 pieces and so on for export carton with egg divider                                                                          |
| MOQ                     | 3000pcs                                                                                                                                                                          |
| Delivery time           | Within 55 days of order confirmation                                                                                                                                             |
| Payment terms           | 30% deposit by T / T in advance, the balance after showing the copy of B / L $$                                                                                                  |
| Product characteristics | 1. High quality and competitive prices 2. ASTM test 3. Ecological 4. It is widely aimed at weddings, parties, home, bars etc. 5. ceramic contianer with transmutation decoration |