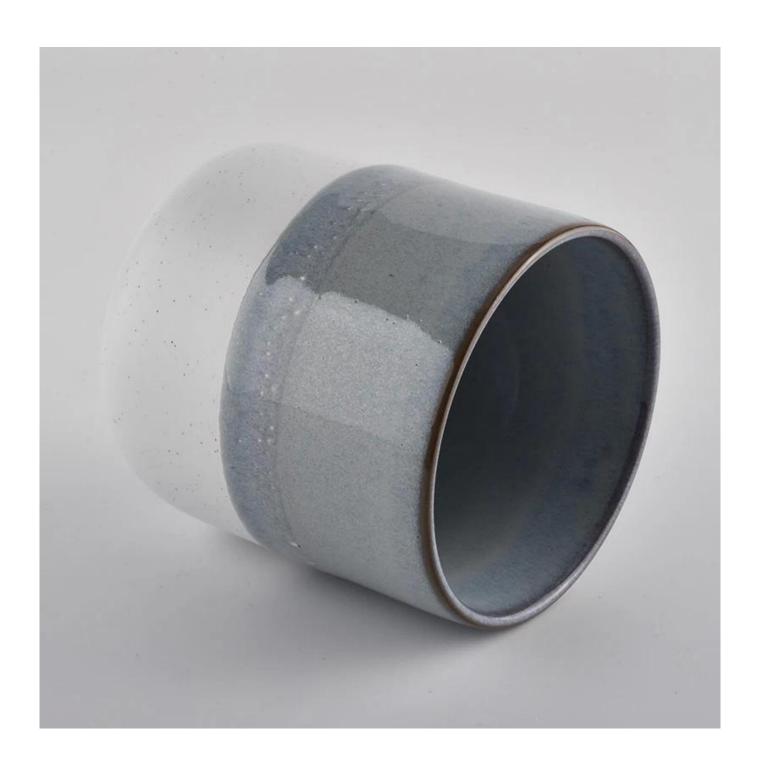

| product name | ceramic candle holder |
|--------------|-----------------------|
| Article      | SGMK20070304          |

| Cut it                  | Top dia:85mm Bottom dia:80mm Height:100mm Weight:276g Capacity:413ml                                                                                                             |
|-------------------------|----------------------------------------------------------------------------------------------------------------------------------------------------------------------------------|
| Capacity                | candle holders of different sizes etc. It's available                                                                                                                            |
| Sampling time           | 1.5 days if the shape and size of the products exist 2.15 days if you need a new shape and size of the products                                                                  |
| package                 | Regular security packing 24 pieces / 36 pieces / 48 pieces and so on for export carton with egg divider                                                                          |
| MOQ                     | 3000pcs                                                                                                                                                                          |
| Delivery time           | Within 55 days of order confirmation                                                                                                                                             |
| Payment terms           | 30% deposit by T / T in advance, the balance after showing the copy of B / L $$                                                                                                  |
| Product characteristics | 1. High quality and competitive prices 2. ASTM test 3. Ecological 4. It is widely aimed at weddings, parties, home, bars etc. 5. ceramic contianer with transmutation decoration |