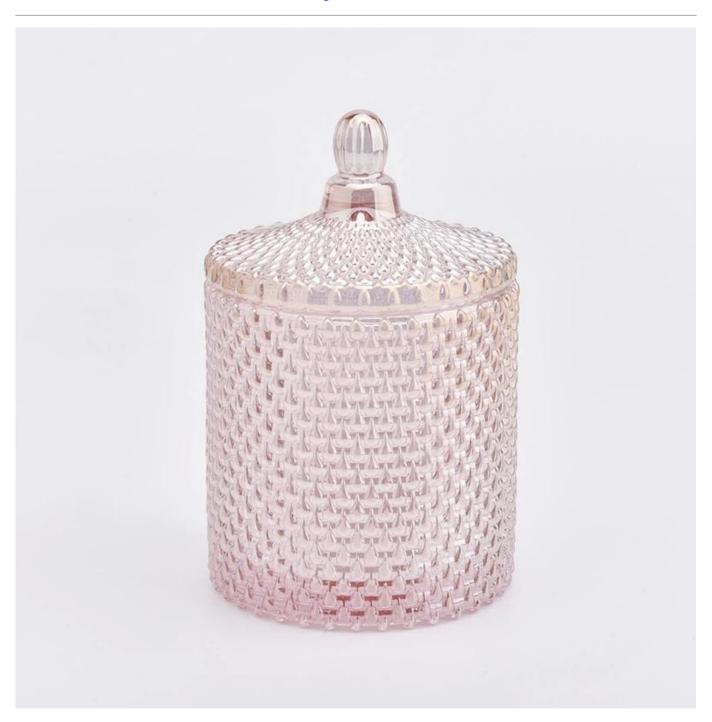

# raindrop luxury pink glass jar with lid

Sunny Glass can not only perform OEM/ODM orders, but also help many brands from concept design to actual proudcts.

Focusing on luxury fragrance products in the latest 10 years, Sunny Glassware is the supplier of 80% fragrance brands in the United States.

Award-winning team of designers has won the trust of many upscale brands like NEST Fragrance. The talented design team is unmatched in China.

The characteristics of this candle jar with lids

Why choose Sunny Glassware Candle holders